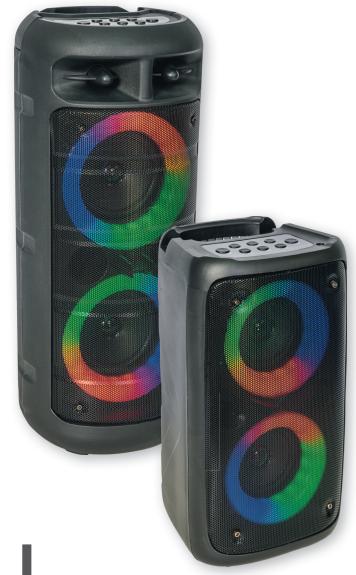

#### **ACTIVE SPEAKER BOXES**

WITH ILLUMINATED WOOFERS

#### **ENCEINTES ACTIVES**

**AVEC BOOMERS LUMINEUX** 

**REF. ALFA-2600** 

Code: 10-5641

**REF. LEO-250** 

Code: 10-5640

#### **FEATURES**

Music sources: Bluetooth, USB, Micro-SD, AUX, Mic

Accordance with the requirements of UK standards

Rechargeable battery

3-in-1 RGB LED halos around the woofers with on/off switch

Equalizer offering various music modes

#### **SPECIFICATIONS**

| Model name                  | ALFA-2600                | LEO-250                  |
|-----------------------------|--------------------------|--------------------------|
| Woofers                     | 2 x 4"/10cm              | 2 x 3"/8cm               |
| Power                       | 200W                     | 100W                     |
| Freq. range                 | 100Hz - 18kHz            | 100Hz - 18kHz            |
| Battery                     | 3.7V <del></del> 2400mAh | 3.7V <del></del> 2400mAh |
| BT freq. range              | 2402-2480MHz             | 2402-2480MHz             |
| Max. RF value for Bluetooth | 3.07dBm                  | 2.08dBm                  |
| DC input                    | 5V≕ 0.5A                 | 5V 0.5A                  |
| Dimensions                  | 18 x 18 x 40cm           | 16.2 x 16 x 28.1cm       |
| Weight                      | 2.28kg                   | 1.7kg                    |