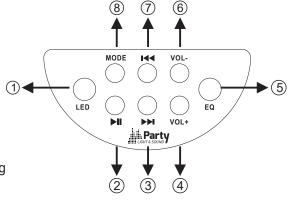

#### **TOP PANEL CONTROLS**

- 1. LED ON/OFF
- 2. Short press to play or pause the music.
- 3. Short press to go to the next song
- 4. Volume +
- 5. Press the EQ button to select a music mood
- 6. Volume -
- 7. Short press to go to the previous song
- 8. MODE Button: Press to select the desired audio source among Bluetooth, USB, TF and AUX if several audio sources are connected at the same time.