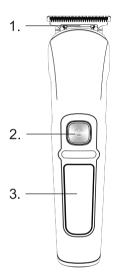

### ZMB6000

### zelmer



# ZMB6000

PL.



INSTRUKCJA UŻYTKOWANIA

Zastrihávač

#### HU HASZNÁLATI UTASÍTÁS Trimmer



UA

INSTRUCȚIUNI DE UTILIZARE Trimmer





ІНСТРУКЦІЯ ПО ЗАСТОСУВАННЮ

Тример













## Obsah je uzamčen

Dokončete, prosím, proces objednávky.

Následně budete mít přístup k celému dokumentu.



Proč je dokument uzamčen? Nahněvat Vás rozhodně nechceme. Jsou k tomu dva hlavní důvody:

 Vytvořit a udržovat obsáhlou databázi návodů stojí nejen spoustu úsilí a času, ale i finanční prostředky. Dělali byste to Vy zadarmo? Ne\*. Zakoupením této služby obdržíte úplný návod a podpoříte provoz a rozvoj našich stránek. Třeba se Vám to bude ještě někdy hodit.

\*) Možná zpočátku ano. Ale vězte, že dotovat to dlouhodobě nelze. A rozhodně na tom nezbohatneme.

2) Pak jsou tady "roboti", kteří se přiživují na naší práci a "vysávají" výsledky našeho úsilí pro svůj prospěch. Tímto krokem se jim to snažíme překazit.

A pokud nemáte zájem, respektujeme to. Urgujte svého prodejce