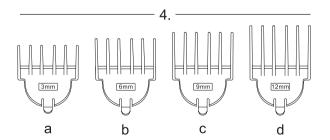

### ZMB6000

### zelmer



# ZMB6000

PL.



INSTRUKCJA UŻYTKOWANIA

Zastrihávač

#### HU HASZNÁLATI UTASÍTÁS Trimmer



UA

INSTRUCȚIUNI DE UTILIZARE Trimmer





ІНСТРУКЦІЯ ПО ЗАСТОСУВАННЮ

Тример













## Obsah je uzamčen

Dokončete, prosím, proces objednávky.

Následně budete mít přístup k celému dokumentu.



Proč je dokument uzamčen? Nahněvat Vás rozhodně nechceme. Jsou k tomu dva hlavní důvody:

 Vytvořit a udržovat obsáhlou databázi návodů stojí nejen spoustu úsilí a času, ale i finanční prostředky. Dělali byste to Vy zadarmo? Ne\*. Zakoupením této služby obdržíte úplný návod a podpoříte provoz a rozvoj našich stránek. Třeba se Vám to bude ještě někdy hodit.

\*) Možná zpočátku ano. Ale vězte, že dotovat to dlouhodobě nelze. A rozhodně na tom nezbohatneme.

2) Pak jsou tady "roboti", kteří se přiživují na naší práci a "vysávají" výsledky našeho úsilí pro svůj prospěch. Tímto krokem se jim to snažíme překazit.

A pokud nemáte zájem, respektujeme to. Urgujte svého prodejce. A když