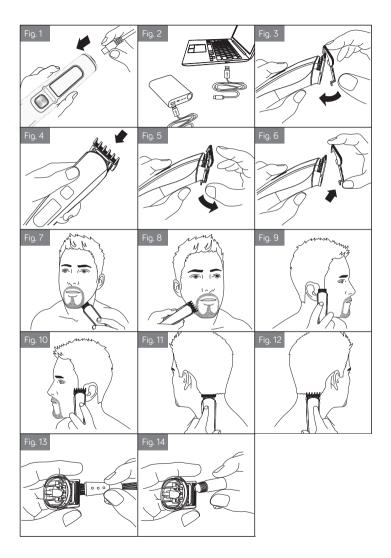

### ZMB6000

### zelmer



# ZMB6000

PL.



INSTRUKCJA UŻYTKOWANIA

Zastrihávač

#### HU HASZNÁLATI UTASÍTÁS Trimmer



UA

INSTRUCȚIUNI DE UTILIZARE Trimmer





ІНСТРУКЦІЯ ПО ЗАСТОСУВАННЮ

Тример













## Obsah je uzamčen

Dokončete, prosím, proces objednávky.

Následně budete mít přístup k celému dokumentu.



Proč je dokument uzamčen? Nahněvat Vás rozhodně nechceme. Jsou k tomu dva hlavní důvody:

 Vytvořit a udržovat obsáhlou databázi návodů stojí nejen spoustu úsilí a času, ale i finanční prostředky. Dělali byste to Vy zadarmo? Ne\*. Zakoupením této služby obdržíte úplný návod a podpoříte provoz a rozvoj našich stránek. Třeba se Vám to bude ještě někdy hodit.

\*) Možná zpočátku ano. Ale vězte, že dotovat to dlouhodobě nelze. A rozhodně na tom nezbohatneme.

2) Pak jsou tady "roboti", kteří se přiživují na naší práci a "vysávají" výsledky našeho úsilí pro svůj prospěch. Tímto krokem se jim to snažíme překazit.

A pokud nemáte zájem, respektujeme to. Urgujte svého prodejce. A když n