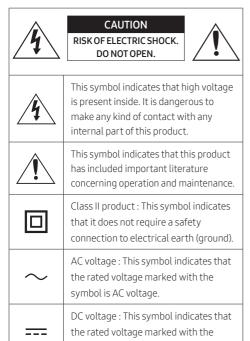

#### SAFETY WARNINGS

TO REDUCE THE RISK OF ELECTRIC SHOCK, DO NOT REMOVE THE COVER (OR BACK).

NO USER-SERVICEABLE PARTS ARE INSIDE.

REFER SERVICING TO QUALIFIED SERVICE

PERSONNEI

symbol is DC voltage.

Caution, Consult instructions for use: This symbol instructs the user to consult the user manual for further safety related information.

#### WARNING

 To reduce the risk of fire or electric shock, do not expose this appliance to rain or moisture.

#### CAUTION

- TO PREVENT ELECTRIC SHOCK, MATCH WIDE BLADE OF PLUG TO WIDE SLOT, FULLY INSERT.
- This apparatus shall always be connected to a AC outlet with a protective grounding connection.
- To disconnect the apparatus from the mains, the plug must be pulled out from the mains socket, therefore the mains plug shall be readily operable.
- Do not expose this apparatus to dripping or splashing. Do not put objects filled with liquids, such as vases on the apparatus.
- To turn this apparatus off completely, you must pull the power plug out of the wall socket. Consequently, the power plug must be easily and readily accessible at all times.