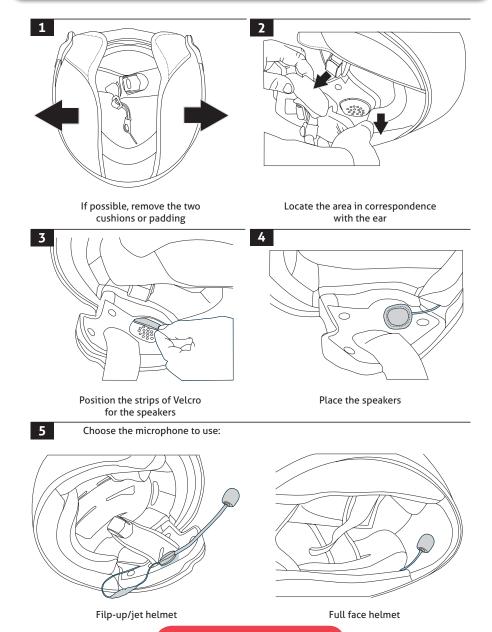

Please refer to quick guide for installing EDGE on your helmet, provided in the box (can be also downloaded from Interphone website), otherwise you can also check video TUTORIAL on website <u>www.interphone.com</u>.