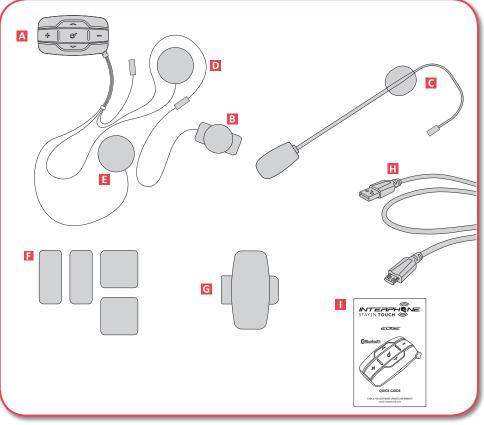

#### **1.3 Box contents**

#### Pic.1

- A. Bluetooth<sup>®</sup> unit
- B. Microphone for full face helmet
- C. Microphone for Jet/flip up helmet
- D. Left speaker
- E. Right speaker

- F. Velcro set for speaker/mic + spare POP wind protection
- G. Fixing plates
- H. USB data cable
- I. Quick guide

Please refer to quick guide for installing EDGE on your helmet, provided in the box (can be also downloaded from Interphone website), otherwise you can also check video TUTORIAL on website <u>www.interphone.com</u>.