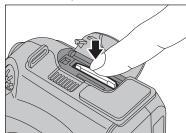

Check that the camera is turned off (set the Power switch to "OFF") before opening the battery cover.

Outer casing

- If opening the battery cover while the camera is still on, the camera will turn off.
- Do not apply force to the battery cover.

Do not open the battery cover while the camera is on. This could damage the xD-Picture Card or ruin the image files on the xD-Picture Card.

- ① Load the batteries correctly as indicated by the polarity icons.
- 2 Press on the battery cover to push the batteries
- 3 Slide the battery cover closed.