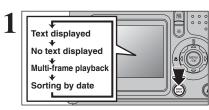

#### Multi-frame playback

In Playback mode, press the "DISP/BACK" button to change the display shown on the screen. Press the "DISP/BACK" button until the multi-frame playback screen (9 frames) appears.

#### Sorting by date

In Playback mode, press the "DISP/BACK" button to change the display shown on the screen. Press the "DISP/BACK" button until the sorting by date screen appears.

Large number of images may take longer to appear.