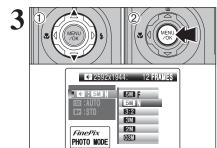

#### NUMBER OF AVAILABLE FRAMES

The number of available frames appears on the

See P.54 for information on changing the quality setting. The default quality "■" set at shipment is "■ N".

#### ■ Standard number of frames per xD-Picture Card

The table below shows the standard number of frames for a new xD-Picture Card formatted on the camera. The larger the xD-Picture Card capacity, the bigger the difference between the actual number of frames and the number shown here. Also, the size of an image file varies depending on the subject. So the number of remaining shots may decrease by 2 or may remain the same. For this reason, the number displayed may not show the actual number of frames.

| Quality setting           | 5M F        | 5M N | 3:2         | ЗМ          | 2M          | 03M       | RAW |
|---------------------------|-------------|------|-------------|-------------|-------------|-----------|-----|
| Number of recorded pixels | 2592 × 1944 |      | 2736 × 1824 | 2048 × 1536 | 1600 × 1200 | 640 × 480 | _   |
| DPC-16 (16 MB)            | 6 12        |      | 12          | 19          | 19 25       |           | 1   |
| DPC-32 (32 MB)            | 12          | 25   | 25          | 40          | 50          | 247       | 2   |
| DPC-64 (64 MB)            | 25          | 50   | 51          | 81          | 101         | 497       | 5   |
| DPC-128 (128 MB)          | 51          | 102  | 103         | 162         | 204         | 997       | 11  |
| DPC-256 (256 MB)          | 102         | 204  | 207         | 325         | 409         | 1997      | 23  |
| DPC-512/M512 (512 MB)     | 205         | 409  | 414         | 651         | 818         | 3993      | 46  |
| DPC-M1GB (1 GB)           | 412         | 819  | 830         | 1305        | 1639        | 7995      | 92  |