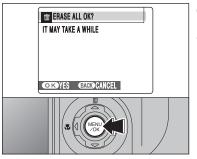

Set the Power switch to "▶".

Press "◀" or "▶" to select the erasing frame (file).

Erased frames (files) cannot be recovered. Back up important frames (files) onto your PC or another media.

- ① Press "ấ (▲)".
- ② Press "◀" or "▶" to select "OK".

Press the "MENU/OK" button to erase the displayed frame (file).

When erasing frames (files) is completed, camera returns to single-frame playback.

| · |   |
|---|---|
|   |   |
|   |   |
|   |   |
|   |   |
|   |   |
|   |   |
|   |   |
|   |   |
|   |   |
|   |   |
|   |   |
|   |   |
|   |   |
|   |   |
|   |   |
|   |   |
|   |   |
|   |   |
|   |   |
|   |   |
|   |   |
|   |   |
|   |   |
|   |   |
|   |   |
|   |   |
|   |   |
|   |   |
|   |   |
|   |   |
|   |   |
| · | · |
|   |   |
|   |   |
|   |   |
|   |   |
|   |   |
|   |   |
|   |   |
|   |   |
|   |   |
|   |   |
|   |   |
|   |   |
|   |   |
|   |   |
|   |   |
|   |   |
|   |   |
|   |   |
|   |   |
|   |   |
|   |   |
|   |   |
| - |   |
|   |   |
|   |   |
| - |   |
|   |   |
|   |   |
|   |   |
|   |   |
|   |   |
|   |   |
|   |   |
|   |   |
|   |   |
|   |   |
|   |   |
|   |   |
|   |   |
|   |   |
|   |   |
|   |   |
|   |   |
|   |   |
|   |   |
|   |   |
|   |   |
|   |   |
|   |   |