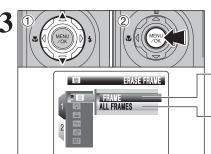

Set the Power switch to "▶".

Press "◀" or "▶" to select the erasing frame (file).

Erased frames (files) cannot be recovered. Back up important frames (files) onto your PC or another media.

- ① Press "ấ (▲)".
- ② Press "◀" or "▶" to select "OK".

Press the "MENU/OK" button to erase the displayed frame (file).

When erasing frames (files) is completed, camera returns to single-frame playback.

| · |   |
|---|---|
|   |   |
|   |   |
|   |   |
|   |   |
|   |   |
|   |   |
|   |   |
|   |   |
|   |   |
|   |   |
|   |   |
|   |   |
|   |   |
|   |   |
|   |   |
|   |   |
|   |   |
|   |   |
|   |   |
|   |   |
|   |   |
|   |   |
|   |   |
|   |   |
|   |   |
|   |   |
|   |   |
|   |   |
|   |   |
|   |   |
|   |   |
| · | · |
|   |   |
|   |   |
|   |   |
|   |   |
|   |   |
|   |   |
|   |   |
|   |   |
|   |   |
|   |   |
|   |   |
|   |   |
|   |   |
|   |   |
|   |   |
|   |   |
|   |   |
|   |   |
|   |   |
|   |   |
|   |   |
|   |   |
| - |   |
|   |   |
|   |   |
| - |   |
|   |   |
|   |   |
|   |   |
|   |   |
|   |   |
|   |   |
|   |   |
|   |   |
|   |   |
|   |   |
|   |   |
|   |   |
|   |   |
|   |   |
|   |   |
|   |   |
|   |   |
|   |   |
|   |   |
|   |   |
|   |   |
|   |   |
|   |   |