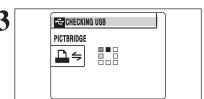

ly to the PictBridge-compatible printer without using a PC.

PictBridge

# 6.2.1 Specifying images for printing on the camera



- ① Set the Power switch to "▶" to turn the camera on.
- ② Select "♣⇒" PICTBRIDGE in "➡" USB MODE in the "➡" SET-UP menu (➡P.90).
- ③ Set the Power switch to "OFF" to turn the camera off.
- ② Do not connect to a PC when the "➡" USB MODE setting is set to "➡≒" PICTBRIDGE. See P.126 if you connect to a PC by mistake.



- ① Connect the camera to the printer using the USB cable (mini-B).
- 2 Turn the printer on.
- The camera cannot be used to specify printer settings such as the paper size and print quality.
- ₱ Please connect the AC Power Adapter AC-5VX (sold separately) to your camera.
- Use an xD-Picture Card that was formatted on FinePix S5200 / FinePix S5600.



Set the Power switch to "▶".

"CHECKING USB" appears and then the menu is displayed on the screen.

- If the menu does not appear, check whether the "➡" USB MODE setting is "➡≒" PICTBRIDGE.
- Depending on the printer, some functions are disabled.



Viewing Images

# 6.2 CONNECTING THE CAMERA DIRECTLY TO THE PRINTER—PictBridge FUNCTION

- PRINT WITH DATE
  PRINT DPOF

  OK

  PRINT DPOF

  OK
- ① Press "▲" or "▼" to select "♣ PRINT DPOF".
- ② Press "▶".
- When [NOT SET DPOF] appears, the DPOF settings are not specified.
- √ To use DPOF printing, the DPOF settings must be specified on FinePix S5200 / FinePix S5600 beforehand (→P.71, 73).
- Even when "WITH DATE" is specified in the DPOF settings, the date is not inserted on printers that do not support date printing.



"■PRINT DPOF OK?" a