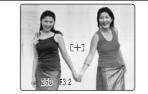

#### USING AF/AE LOCK

In this shot, the subjects (two people in this case) are not in the AF frame. Taking the picture at this point will result in the subjects being out of focus.

Move the camera slightly so that one of the subjects is in the AF frame.

Press the shutter button down halfway (AF/AE lock). When a short double-beep is heard, the camera focuses on your subject. The AF frame on the screen becomes smaller and the camera sets the shutter speed and aperture. The indicator lamp (green) changes from blinking to lit.