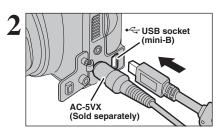

• USB cable (mini-B) (1)

• Shoulder Strap (1)

• CD-ROM (1)

Software for FinePix CX

• Lens cap (1)

Owner's Manual (this manual) (1)