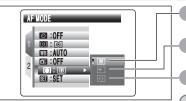

The mechanisms for focusing are S-AF (Single AF), C-AF (Continuous AF) and MF (Manual

S-AF: Use S-AF for normal photography. In this mode, the camera focuses each time the shutter button is pressed down halfway. Select the AF mode (\$\Rightarrow\$P.63) when the Mode dial is set to "P", "S", "A" or "M" mode.

C-AF: Use C-AF to photograph moving subjects. When this mode is set, the camera focuses continuously on the subject in the center of the screen. See P.44 for details.

MF: The focus is set manually. See P.45 for details.