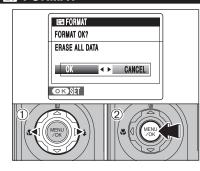

Set the Power switch to "▶".

Press "◀" or "▶" to select the erasing frame (file).

Erased frames (files) cannot be recovered. Back up important frames (files) onto your PC or another media.

- ① Press "ấ (▲)".
- ② Press "◀" or "▶" to select "OK".

Press the "MENU/OK" button to erase the displayed frame (file).

When erasing frames (files) is completed, camera returns to single-frame playback.

| · |   |
|---|---|
|   |   |
|   |   |
|   |   |
|   |   |
|   |   |
|   |   |
|   |   |
|   |   |
|   |   |
|   |   |
|   |   |
|   |   |
|   |   |
|   |   |
|   |   |
|   |   |
|   |   |
|   |   |
|   |   |
|   |   |
|   |   |
|   |   |
|   |   |
|   |   |
|   |   |
|   |   |
|   |   |
|   |   |
|   |   |
|   |   |
|   |   |
| · | · |
|   |   |
|   |   |
|   |   |
|   |   |
|   |   |
|   |   |
|   |   |
|   |   |
|   |   |
|   |   |
|   |   |
|   |   |
|   |   |
|   |   |
|   |   |
|   |   |
|   |   |
|   |   |
|   |   |
|   |   |
|   |   |
|   |   |
| - |   |
|   |   |
|   |   |
| - |   |
|   |   |
|   |   |
|   |   |
|   |   |
|   |   |
|   |   |
|   |   |
|   |   |
|   |   |
|   |   |
|   |   |
|   |   |
|   |   |
|   |   |
|   |   |
|   |   |
|   |   |
|   |   |
|   |   |
|   |   |
|   |   |
|   |   |
|   |   |