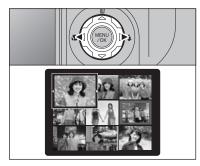

#### Multi-frame playback

In Playback mode, press the "DISP/BACK" button to change the display shown on the screen. Press the "DISP/BACK" button until the multi-frame playback screen (9 frames) appears.

- ① Press "A". "▼". "◄" or "▶" to move the cursor (colored frame) to the selecting frame. Press "▲" or "▼" repeatedly to jump to the next page.
- 2 Press the "MENU/OK" button to enlarge the image.