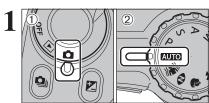

# PHOTOGRAPHY MODE TAKING PICTURES (AUTO MODE)

- ① Set the Power switch to "a".
- 2 Set the Mode dial to "AUTO".