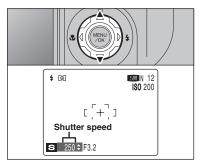

#### Shutter speed

When shooting a moving subject, you can either "freeze the motion" or "capture the sense of movement" by adjusting the shutter speed.

Freezes the motion of the

Photographs the traces left by the subject's movement.