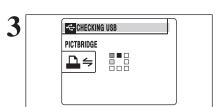

briefly turn the camera off and then on again.

# 6.2.2 Specifying images for printing without using DPOF (single-frame printing)



- Set the Power switch to "▶" to turn the camera on.
- ② Select "♣⇒" PICTBRIDGE in "➡" USB MODE in the "➡" SET-UP menu (➡P.90).
- ③ Set the Power switch to "OFF" to turn the camera off.
- ② Do not connect to a PC when the "➡" USB MODE setting is set to "➡≒" PICTBRIDGE. See P.126 if you connect to a PC by mistake.



- ① Connect the camera to the printer using the USB cable (mini-B).
- 2 Turn the printer on.
- The camera cannot be used to specify printer settings such as the paper size and print quality.
- Please connect the AC Power Adapter AC-5VX (sold separately) to your camera.
- Use an xD-Picture Card that was formatted on FinePix S5200 / FinePix S5600.



Set the Power switch to "▶".

"CHECKING USB" appears and then the menu is displayed on the screen.

- If the menu does not appear, check whether the "➡" USB MODE setting is "➡⇒" PICTBRIDGE.
- Depending on the printer, some functions are disabled.



- ① Press "▲" or "▼" to select "PRINT WITH DATE" or "PRINT WITHOUT DATE". If "PRINT WITH DATE" is selected, the date is imprinted on your prints.
- ② Press "▶".

"PRINT WITH DATE" is not available when the camera is connected to a printer that does not support date printing.





# 6.2 CONNECTING THE CAMERA DIRECTLY TO THE PRINTER — **PictBridge FUNCTION**



- ① Press "◀" or "▶" to display the frame (file) for which you want to specify PRINT settings.
- ② Press "▲" or "▼" to set a value up to 99 as the number of copies of the frame (file) to