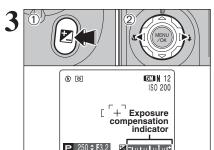

#### Exposure compensation:

This function uses the exposure level set by the AE function as a reference (0) and then brightens (+) or darkens (-) the image. By selecting Auto bracketing, you can shoot 3 frames, one underexposed (-), one at the reference exposure (0) and one overexposed (+).