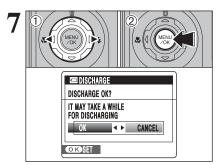

Set the Power switch to "▶".

Press "◀" or "▶" to select the erasing frame (file).

Erased frames (files) cannot be recovered. Back up important frames (files) onto your PC or another media.

- ① Press "ấ (▲)".
- ② Press "◀" or "▶" to select "OK".

Press the "MENU/OK" button to erase the displayed frame (file).

When erasing frames (files) is completed, camera returns to single-frame playback.

| · |   |
|---|---|
|   |   |
|   |   |
|   |   |
|   |   |
|   |   |
|   |   |
|   |   |
|   |   |
|   |   |
|   |   |
|   |   |
|   |   |
|   |   |
|   |   |
|   |   |
|   |   |
|   |   |
|   |   |
|   |   |
|   |   |
|   |   |
|   |   |
|   |   |
|   |   |
|   |   |
|   |   |
|   |   |
|   |   |
|   |   |
|   |   |
|   |   |
| · | · |
|   |   |
|   |   |
|   |   |
|   |   |
|   |   |
|   |   |
|   |   |
|   |   |
|   |   |
|   |   |
|   |   |
|   |   |
|   |   |
|   |   |
|   |   |
|   |   |
|   |   |
|   |   |
|   |   |
|   |   |
|   |   |
|   |   |
| - |   |
|   |   |
|   |   |
| - |   |
|   |   |
|   |   |
|   |   |
|   |   |
|   |   |
|   |   |
|   |   |
|   |   |
|   |   |
|   |   |
|   |   |
|   |   |
|   |   |
|   |   |
|   |   |
|   |   |
|   |   |
|   |   |
|   |   |
|   |   |
|   |   |
|   |   |
|   |   |