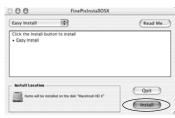

g appears. Click the [Installing FinePixViewer] button.
  - For more information on what is installed, click the [Read Me First] button and [Using FinePixViewer] button.



- The "Authenticate" dialog appears.

  Enter the name and password for the administrator account and then click the [OK] button.\*
  - \* The administrator account is the user account used for Mac OS X installation and you can confirm the user account in the Accounts dialog in the System Preferences.
- The "License" dialog appears. Read the agreement carefully and then, if you agree to the terms of the Agreement, click the [Accept] button.
- The "Read me" dialog appears. Click the [Continue] button.

The "FinePixInstallOSX" window appears.
Click the [Install] button to install FinePixViewer and RAW FILE CONVERTER LE.





- The ImageMixer VCD2 LE for FinePix installer automatically starts up and a window showing the installation progress appears (Installation may take several minutes).
- The "FinePixViewer installation completed" message dialog appears. Then click exit button and close it.
  - When Safari is used as the Web browser, a message may be displayed and the CD-ROM may not be removed. If this happens, click the Safari icon in the Dock to make Safari the active application and then select "Quit Safari" in the "Safari" menu to shut down Safari.
- 11 Launch "Image Capture" from the "Applications" folder.
- 12 Change the Image Capture settings.
  Select "Preferences..." from the "Image Capture" menu.



- 13 Select "Other..." from "When a camera is connected, open".
- $14^{
  m Select}$  "FPVBridge