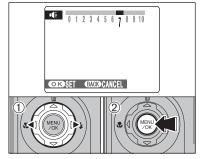

#### Playback zoom

Press the "T" or "W" button during single-frame playback to zoom the image. A zoom bar appears on the screen.

Playback zoom cannot be used with multi-frame playback.

P O T N

Press "▲", "▼", "◀" or "▶" to display another part of the image.

The current displayed image appears on the navigation screen.

Press the "DISP/BACK" button to cancel playback zoom.