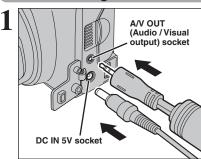

temporarily interrupts the power supply to the camera, so that images or movies being shot are not recorded. Failing to turn the camera off first can also result in damage to the xD-Picture Card or malfunctions during PC connection.



Check that the camera is off. Plug the AC power adapter connector into the "DC IN 5V" socket and then plug the AC power adapter into the power outlet.

- The socket-outlet shall be installed near the equipment and shall be easily accessible.
- The shape of the plug and socket-outlet depends on the country of use.
- See P.119 for notes on using the AC power adapter.

Do not connect the AC power adapter to charge the AA-size Ni-MH (nickel-metal hydride) batteries. Use the optional charger (⇒P.116) to charge the Ni-MH batteries.

#### 6.1.2 Connecting to a TV



Turn off the camera and TV. Plug the A/V cable (included) into the "A/V OUT" (Audio/Visual output) socket.

- Plug the A/V cable (included) and the AC power adapter correctly and push them in the terminals.
- When there is a power outlet available, connect the AC Power Adapter AC-5VX (sold separately).



Plug the other end of the cable into the audio / video input socket on the TV. Then turn the camera and TV on and take pictures or play back images normally.

- When connecting the A/V cable to TV, the camera's screen is turned off
- Refer to the instructions provided with your TV for more information on audio/video input for your TV.
- The image quality for movie playback is lower than for still images.

# 6.2 CONNECTING THE CAMERA DIRECTLY TO THE PRINTER — PictBridge FUNCTION

When a