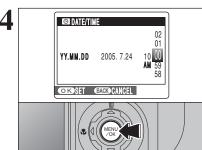

#### Correcting the date and time

- ① Press "◀" or "▶" to select Year, Month, Day, Hour or Minute.
- ② Press "▲" or "▼" to correct the setting.
- 3 Always press the "MENU/OK" button after the settings are completed.
- ♦ When the time displayed passes "12", the AM/PM setting.

## Changing the date format

- -① Press "◀" or "▶" to select the date format.
- ② Press "▲" or "▼" to set the format. Refer to the table below for details of the settings.
- 3 Always press the "MENU/OK" button after the settings are completed.

| Date format | Sample settings |
|-------------|-----------------|
| YY.MM.DD    | 2005.7.24       |
| MM/DD/YY    | 7/24/2005       |
| DD.MM.YY    | 24.7.2005       |