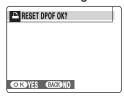

#### Correcting the date and time

- ① Press "◀" or "▶" to select Year, Month, Day, Hour or Minute.
- ② Press "▲" or "▼" to correct the setting.
- 3 Always press the "MENU/OK" button after the settings are completed.
- ♦ When the time displayed passes "12", the AM/PM setting.

## Changing the date format

- -① Press "◀" or "▶" to select the date format.
- ② Press "▲" or "▼" to set the format. Refer to the table below for details of the settings.
- 3 Always press the "MENU/OK" button after the settings are completed.