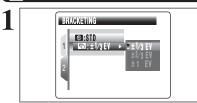

#### Exposure compensation:

This function uses the exposure level set by the AE function as a reference (0) and then brightens (+) or darkens (-) the image. By selecting Auto bracketing, you can shoot 3 frames, one underexposed (-), one at the reference exposure (0) and one overexposed (+).

Macro Used for close-up shots.

**4** Flash Used for shots in dark locations or for backlit subjects, etc.

Continuous shooting Used to take a series of continuous shots or to use auto

bracketing (with exposure compensation).