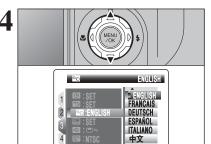

- ① Press "▶" to move to menu item.
- ② Press "▲" or "▼" to select "言語/LANG.".
- ③ Press "▶".

The screens in this manual are shown in English. See P.92 for more information on the "SII" SET-UP menu.

Press "▲" or "▼" to select the language.