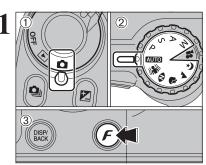

# PHOTOGRAPHY MODE TAKING PICTURES (AUTO MODE)

- ① Set the Power switch to "a".
- 2 Set the Mode dial to "AUTO".

#### Focal range

Wide-angle: approx. 90 cm (3.0 ft.) to infinity Telephoto: approx. 2 m (6.6 ft.) to infinity

- Use Macro mode for subjects closer than 90 cm (3.0 ft.)
   (→P 46)
- When [CARD ERROR], [CARD NOT INITIALIZED], [CARD FULL] or [NO CARD] appears, see P.123.

- ① Unlock the Focus mode selector lock switch.
- ② Press the Focus mode selector button to set the Focus mode to "S-AF".

Lock the Focus mode selector lock switch to prevent the switch from moving.

Press the "EVF/LCD" button to alternate the display between the viewfinder (EVF) and the LCD monitor. Press the "EVF/LCD" button to select the viewfinder (EVF).