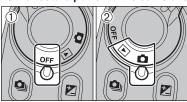

(9) DATE/TIME NOT SET

OK SET BACK NO

When using the camera for the first time after purchasing, the date and time are cleared.

Press the "MENU/OK" button to set the date and

To turn the camera on, set the Power switch to "a"

To turn the camera off, set the Power switch to

time.

- The message also appears when the batteries have been removed and the camera has been left for a long period.
- To set the date and time later, press the "DISP/BACK" button.
   If you do not set the date and time, this message will appear each time you turn the camera on.