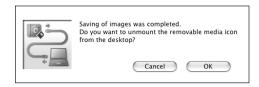

ions.
- ② A new removable disk icon appears in the "My Computer" window. FinePixViewer automatically starts up and the Save Image Wizard window (Save Image dialog box) appears. Follow the instructions provided on screen to save the images. To proceed without saving the images, click the [Cancel] button.

# Regarding the icons ◆

The next time you connect the camera, the removable disk drive icon's name changes to the "FinePix" icon and name.

Proceed to "USING FinePixViewer" on P.113.

# 6.3.2 Disconnecting the camera

# Windows

Once the image has been saved, the window below appears (Save Image Wizard Windows). To disconnect the camera, click the [Remove] button.



#### Macintosh

Once the image has been saved, the window below appears. To disconnect the camera, click the [OK] button.





When the "It is now safe to disconnect the camera" message appears, click the [OK] button and disconnect the camera.

Set the Power switch to "OFF" to turn the camera off.

# 6.4 USING FinePixViewer

#### 6.4.1 Mastering FinePixViewer

For all information on FinePixViewer functions, refer to "How to Use FinePixViewer" in the Help menu for details.

#### • What is explained in "How to Use FinePixViewer"...

"How to Use FinePixViewer" covers a range of topics, including batch processing and ordering prints.

#### **■** Example: Looking up slide shows

- ① Click "How to Use FinePixViewer" in the FinePixViewer Help menu.
- 2 Click "Basic Operation" and then click "Slide Show" in the menu that appears.
- ③ The "Slide Show" information appears. Press the "<<<" key to view the previous page o