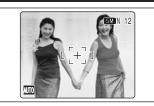

#### USING AF/AE LOCK

In this shot, the subjects (two people in this case) are not in the AF frame. Taking the picture at this point will result in the subjects being out of focus.

Move the camera slightly so that one of the subjects is in the AF frame.

Press the shutter button down halfway (AF/AE lock). When a short double-beep is heard, the camera focuses on your subject. The AF frame on the screen becomes smaller and the camera sets the shutter speed and aperture. The indicator lamp (green) changes from blinking to lit.

Continue to hold the shutter button down halfway. Move the camera back to the original image and press the shutter button fully.

- AF/AE lock can be applied repeatedly before the shutter is
- excellent results.