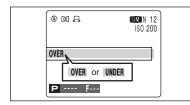

#### Exposure compensation:

This function uses the exposure level set by the AE function as a reference (0) and then brightens (+) or darkens (-) the image. By selecting Auto bracketing, you can shoot 3 frames, one underexposed (-), one at the reference exposure (0) and one overexposed (+).