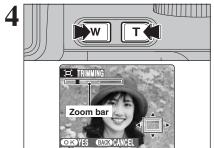

#### Playback zoom

Press the "T" or "W" button during single-frame playback to zoom the image. A zoom bar appears on the screen.

Playback zoom cannot be used with multi-frame playback.

P O T N

Press "▲", "▼", "◀" or "▶" to display another part of the image.

The current displayed image appears on the navigation screen.

Press the "DISP/BACK" button to cancel playback zoom.