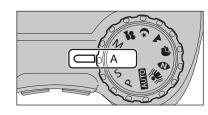

# TAKING PICTURES — SELECTING THE CAMERA SETTINGS

Specify the camera settings for taking pictures to get the best result. A general guide is given below.

1 Select the Photography mode (⇒P.38-42).

Specifies all settings other than the "Quality", "Sensitivity"

and "FinePix COLOR" on the camera.

Selects the best Scene position setting for the scene being

shot.

P/S/A Changes the aperture or shutter speed setting so that the

action is frozen, the flow of the motion is conveyed, or the

background is out of focus.

M Adjusts all the camera settings yourself.

2 Specify the photography settings (→P.43, 46-52).

Exposure compensation Uses the AE exposure as a reference value of 0. This

function brightens (+) or darkens (-) the shot.