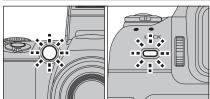

#### **INDICATOR LAMP DISPLAY**

| Display                               | Status                                                                                                                                            |
|---------------------------------------|---------------------------------------------------------------------------------------------------------------------------------------------------|
| Lit green                             | AF/AE lock in progress, Setting video output                                                                                                      |
| Blinking green                        | Camera shake warning or AF warning (ready to shoot)                                                                                               |
| Blinking green and orange alternately | Recording to xD-Picture Card (ready to shoot)                                                                                                     |
| Lit orange                            | Recording to xD-Picture Card (not ready)                                                                                                          |
| Blinking orange                       | Charging the flash (flash will not fire)                                                                                                          |
| Blinking red                          | xD-Picture Card Warnings     No card inserted, card not formatted, incorrect format, card full and xD-Picture Card error     Lens operation error |