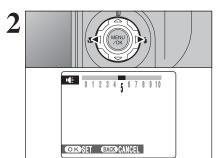

#### Playback zoom

Press the "T" or "W" button during single-frame playback to zoom the image. A zoom bar appears on the screen.

Playback zoom cannot be used with multi-frame playback.

P O T N

Press "▲", "▼", "◀" or "▶" to display another part of the image.

The current displayed image appears on the navigation screen.

Press the "DISP/BACK" button to cancel playback zoom.