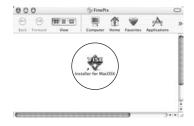

operate correctly if you use an extension cable or connect the camera via a USB hub.
- Push the USB connector fully into the socket to ensure that it is securely connected. The software
  may not operate correctly if the connection is faulty.
- Additional USB interface board is not guaranteed.
- On Macintosh PCs, allocate at least 400 MB of virtual memory when RAW FILE CONVERTER LE is
  used. If other applications will be used at the same time, allocate the additional amount required for
  those applications also.

# 5.2 INSTALLATION ON A Mac OS X

- 1 Turn your Macintosh on and start up Mac OS X. Do not launch any other applications.
- When the bundled CD-ROM is loaded into the CD-ROM drive, the "FinePix" icon appears. Double-click the "FinePix" icon to open the "FinePix" volume window.



- 2 Double-click on "Installer for MacOS X".
- The Installer setup dialog appears. Click the [Installing FinePixViewer] button.
  - For more information on what is installed, click the [Read Me First] button and [Using FinePixViewer] button.



- The "Authenticate" dialog appears.

  Enter the name and password for the administrator account and then click the [OK] button.\*
  - \* The administrator account is the user account used for Mac OS X installation and you can confirm the user account in the Accounts dialog in the System Preferences.
- The "License" dialog appears. Read the agreement carefully and then, if you agree to the terms of the Agreement, click the [Accept] button.
- The "Read me" dialog appears. Click the [Continue] button.

The "FinePixInstallOSX" window appears.
Click