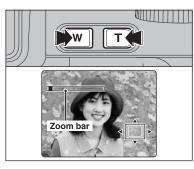

#### Playback zoom

Press the "T" or "W" button during single-frame playback to zoom the image. A zoom bar appears on the screen.

Playback zoom cannot be used with multi-frame playback.

P O T N

Press "▲", "▼", "◀" or "▶" to display another part of the image.

The current displayed image appears on the navigation screen.

Press the "DISP/BACK" button to cancel playback zoom.

#### **■** Zoom scales

| Quality mode             | Max. zoom scale |
|--------------------------|-----------------|
| 5M (2592 × 1944 pixels)  | Approx. 4.1×    |
| 3:2 (2736 × 1824 pixels) | Approx. 4.3×    |
| 3M (2048 × 1536 pixels)  | Approx. 3.2×    |
| 2M (1600 × 1200 pixels)  | Approx. 2.5×    |