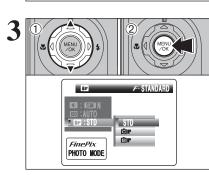

# TAKING PICTURES — SELECTING THE CAMERA SETTINGS

Specify the camera settings for taking pictures to get the best result. A general guide is given below.

1 Select the Photography mode (⇒P.38-42).

Specifies all settings other than the "Quality", "Sensitivity"

and "FinePix COLOR" on the camera.

Selects the best Scene position setting for the scene being

shot.

P/S/A Changes the aperture or shutter speed setting so that the

action is frozen, the flow of the motion is conveyed, or the

background is out of focus.

M Adjusts all the camera settings yourself.

2 Specify the photography settings (→P.43, 46-52).

Exposure compensation Uses the AE exposure as a reference value of 0. This

function brightens (+) or darkens (-) the shot.