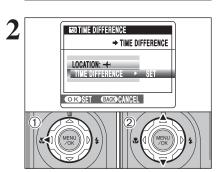

# CORRECTING THE DATE AND TIME / CHANGING THE DATE FORMAT

Press the "MENU/OK" button to display the menu on the screen.

- ① Press "▲" or "▼" to select "웹" SET-UP.
- ② Press "▶".

- ① Press "◀" to move to page number.
- ② Press "▲" or "▼" to select "PAGE 3".

- 1) Press ">" to move to menu item.
- ② Press "▲" or "▼" to select " TIME.
- ③ Press "▶".

# **SELECTING THE LANGUAGE**

- ① Press the "MENU/OK" button to display the menu on the screen.
- ② Press "▲" or "▼" to select "웹 " SET-UP.
- ③ Press "▶".

- ① Press "◀" to move to page number.
- ② Press "▲" or "▼" to select "PAGE 3".

- ① Press "▶" to move to menu item.
- ② Press "▲" or "▼" to select "言語/LANG.".
- ③ Press "▶".

The screens in this manual are shown in English. See P.92 for more information on the "SII" SET-UP menu.

Press "▲" or "▼" to select the language.