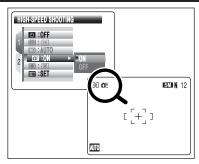

# You can use the menus for more detailed settings (⇒P.54-65). ■

The table below provides a number of sample settings. Use the settings effectively.

| To achieve this result                                                                                                      | Sample settings                                                                                                                      |
|-----------------------------------------------------------------------------------------------------------------------------|--------------------------------------------------------------------------------------------------------------------------------------|
| To express the motion of the subject                                                                                        | Set the Mode dial to "S" and select a slow shutter speed. Use a tripod to prevent camera shake.                                      |
| To freeze the subject's movement                                                                                            | Set the Mode dial to "S" and select a fast shutter speed.                                                                            |
| To make the subject stand out by having the background out of focus                                                         | Set the Mode dial to "A" and select a wide aperture setting.                                                                         |
| To get a very large depth of focus                                                                                          | Set the Mode dial to "A" and select a narrow aperture setting. Use a tripod to prevent camera shake because shutter speed decreases. |
| To prevent the image from having a red or blue cast due to the light source                                                 | Change the "White balance" setting in the photography menu.                                                                          |
| To prevent missing snapshot opportunities                                                                                   | Take pictures in AUTO mode (see "Using the Camera").<br>Shoot with HIGH-SPEED SHOOTING.                                              |
| To prevent the subject from being overexposed or underexposed and to show the substance and textures of the subject clearly | Use exposure compensation. Select (+) if the background is pale and (-) if the background is dark.                                   |