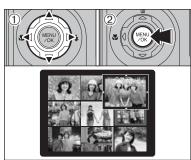

#### Multi-frame playback

In Playback mode, press the "DISP/BACK" button to change the display shown on the screen. Press the "DISP/BACK" button until the multi-frame playback screen (9 frames) appears.

- ① Press "A". "▼". "◄" or "▶" to move the cursor (colored frame) to the selecting frame. Press "▲" or "▼" repeatedly to jump to the next page.
- 2 Press the "MENU/OK" button to enlarge the image.