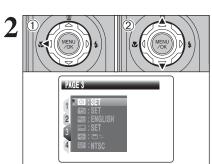

# **SELECTING THE LANGUAGE**

- ① Press the "MENU/OK" button to display the menu on the screen.
- ② Press "▲" or "▼" to select "웹 " SET-UP.
- ③ Press "▶".

- ① Press "◀" to move to page number.
- ② Press "▲" or "▼" to select "PAGE 3".

- ① Press "▶" to move to menu item.
- ② Press "▲" or "▼" to select "言語/LANG.".
- ③ Press "▶".

The screens in this manual are shown in English. See P.92 for more information on the "SII" SET-UP menu.

Press "▲" or "▼" to select the language.