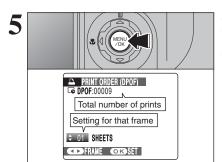

not be printed in some cases). 3

Advanced Features



- ① Press "◀" or "▶" to display the frame (file) for specifying DPOF settings.
- ② Press "▲" or "▼" to set a value up to 99 as the number of copies of the frame (file) to be printed. For frames (files) that you do not want printed, set the number of prints to 0 (zero).

To specify more DPOF settings, repeat steps 1 and 2.

- Prints of up to 999 frames (files) can be ordered on the same xD-Picture Card.
- DPOF settings cannot be specified for movie and CCD-RAW.
- Images photographed with a camera other than FinePix S5200 / FinePix S5600 may not be specified DPOF settings.

Pressing the "DISP/BACK" button while choosing settings will cancel all current settings. If there were previous DPOF settings, only the modifications are canceled.



# Always press the "MENU/OK" button after the settings are completed.

Pressing the "DISP/BACK" button cancels those settings.



Total number of prints appears on the screen. Press the "MENU/OK" button.

# → Canceling DPOF setting ◆

To cancel the DPOF setting for a specified frame (file):

①Press "◀" or "▶" to select the frame (file) with the DPOF setting you want to cancel.

②Set the number of prints to 0 (zero).

To cancel the DPOF setting for another frame (file), repeat steps ① and ②.

Press the "MENU/OK" button to complete the settings.

DPOF ALL RESET (⇒P.75).

74



- Set the Power switch to "▶".
- ② Press the "MENU/OK" button to display the menu on the screen.



- ① Press "▲" or "▼" to select "♠" PRINT ORDER (DPOF).
- ② Press "▶".



"♣" appears on the screen during playback w