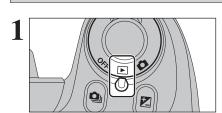

# **SELECTING THE LANGUAGE**

- ① Press the "MENU/OK" button to display the menu on the screen.
- ② Press "▲" or "▼" to select "웹 " SET-UP.
- ③ Press "▶".

- ① Press "◀" to move to page number.
- ② Press "▲" or "▼" to select "PAGE 3".

- ① Press "▶" to move to menu item.
- ② Press "▲" or "▼" to select "言語/LANG.".
- ③ Press "▶".

The screens in this manual are shown in English. See P.92 for more information on the "SII" SET-UP menu.

Press "▲" or "▼" to select the language.