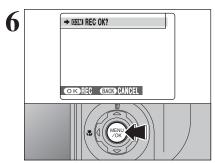

amera starts to play back the voice memo.

- ① Set the Power switch to "▶".
- ② Press "◀" or "▶" to select the trimming frame (file).



- ① Press the "MENU/OK" button to display the menu on the screen.
- ② Press "▲" or "▼" to select "□ " TRIMMING.



Press "▶".



Press the "T" or "W" button to zoom in or out on an image. A zoom bar appears on the screen.

Press the "DISP/BACK" button to return to single-frame playback.

A saved image size varies depending on the zoom scale. For 0.3M, the "OK YES" option appears in yellow.



① Press "▲", "▼", "◀" or "▶" to display another part of the image.

The current displayed image appears on the navigation screen.

2 Press the "MENU/OK" button to trim the image.



Navigation screen

Press the "DISP/BACK" button to return to single-frame playback.



Check the saved image size and press the "MENU/OK" button. The trimmed image is added as a separate file in the final frame.

#### ■ Image sizes

|     | Sample uses                                     |  |
|-----|-------------------------------------------------|--|
| ЗМ  | Printing at up to 6R (15.2 × 20.3 cm) / A5 size |  |
| 2M  | Printing at up to 4R (10.2 × 15.2 cm) / A6 size |  |
| 03M | To use for e-mail or web site                   |  |

When "22" quality setting is selected, the image is trimmed to normal size (4:3 aspect ratio).

# ♦ Images that can be trimmed ◆

You may not be able to trim images that were shot with a camera other than the FinePix S5200 / FinePix S5600.

# MOVIE MODE RECORDING MOVIES



Set the Mode dial to "₽".

Use "₽" Movie mode to record movies with soun