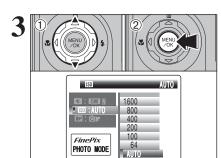

Exposure refers to the light that hits the CCD or the total amount of captured light and determines the brightness of the image.

The exposure is determined by the combination of aperture and shutter speed. In AE (automatic exposure), the camera determines the correct exposure, allowing for factors such as the brightness of the subject and the sensitivity setting.

PHOTOGRAPHY FUNCTIONS

The graph at left shows the way the aperture and shutter speed settings can be changed while maintaining the same exposure level.

- When the aperture is decreased by one step, the shutter speed also decreases by one step (the dot moves upper left).
- When the aperture is increased by one step, the shutter speed also increases by one step (the dot moves lower right).
- Combinations that result in the shutter speed or aperture being outside the available range of settings cannot be selected (white dots).
- In the "P", "S" and "A" Photography modes, it is easy to select different settings along this line.
- · Selecting settings that run parallel to this line by adjusting the brightness of the photographed image is referred to as exposure compensation.

#### Exposure compensation:

This function uses the exposure level set by the AE function as a reference (0) and then brightens (+) or darkens (-) the image. By selecting Auto bracketing, you can shoot 3 frames, one underexposed (-), one at the reference exposure (0) and one overexposed (+).