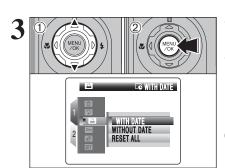

ways press the "MENU/OK" button after the settings are completed.

Pressing the "DISP/BACK" button cancels those settings.



# → Canceling DPOF setting ◆

To cancel the DPOF setting for a specified frame (file):

①Press "◀" or "▶" to select the frame (file) with the DPOF setting you want to cancel.

②Set the number of prints to 0 (zero).

To cancel the DPOF setting for another frame (file), repeat steps ① and ②.

Press the "MENU/OK" button to complete the settings.

● DPOF ALL RESET (⇒P.75).

# PLAYBACK MENU

# **DPOF SET FRAME**



- Set the Power switch to "▶".
- ② Press the "MENU/OK" button to display the menu on the screen.



- ① Press "▲" or "▼" to select "►" PRINT ORDER (DPOF).
- ② Press "▶".



"A" appears on the screen during playback when the image has specified DPOF settings.



- ① Press "▲" or "▼" to select "WITH DATE" or "WITHOUT DATE". Selecting "WITH DATE" will cause the date to be imprinted on your prints.
- 2 Press the "MENU/OK" button.

When selecting the "WITH DATE" setting, the date is imprinted on your shots using the Print Service or a DPOFcompatible printer (depending on the printer specifications, the date may not be printed in some cases). 3

Advanced Features



- ① Press "◀" or "▶" to display the frame (file) for specifying DPOF settings.
- ② Press "▲" or "▼" to set a value up to 99 as the number of copies of the frame (file) to be printed. For frames (files) that you do not want printed, set the number of prints to 0 (zero).

To specify more DPOF settings, repeat steps 1 and 2.

- Prints of up to 999 frames (files) can be ordered on the same xD