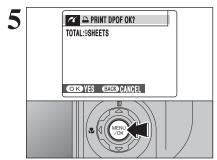

00 / FinePix S5600.



Set the Power switch to "▶".

"CHECKING USB" appears and then the menu is displayed on the screen.

- If the menu does not appear, check whether the "➡" USB MODE setting is "➡≒" PICTBRIDGE.
- Depending on the printer, some functions are disabled.



Viewing Images

# 6.2 CONNECTING THE CAMERA DIRECTLY TO THE PRINTER—PictBridge FUNCTION

- PRINT WITH DATE
  PRINT DPOF

  OK

  PRINT DPOF

  OK
- ① Press "▲" or "▼" to select "♣ PRINT DPOF".
- ② Press "▶".
- When [NOT SET DPOF] appears, the DPOF settings are not specified.
- √ To use DPOF printing, the DPOF settings must be specified on FinePix S5200 / FinePix S5600 beforehand (→P.71, 73).
- Even when "WITH DATE" is specified in the DPOF settings, the date is not inserted on printers that do not support date printing.



"■PRINT DPOF OK?" appears on the screen. Press the "MENU/OK" button to begin printing.



The specified frames (files) are printed continuously.

Press the "DISP/BACK" button to cancel the printing. Depending on the printer, the printing may not be canceled immediately or printing may stop midway through. When printing stops midway, briefly turn the camera off and then on again.

# 6.2.2 Specifying images for printing without using DPOF (single-frame printing)



- Set the Power switch to "▶" to turn the camera on.
- ② Select "♣⇒" PICTBRIDGE in "➡" USB MODE in the "➡" SET-UP menu (➡P.90).
- ③ Set the Power switch to "OFF" to turn the camera off.
- ② Do not connect to a PC when the "➡" USB MODE setting is set to "➡≒" PICTBRIDGE. See P.126 if you connect to a PC by mistake.



- ① Connect