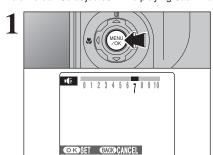

#### NUMBER OF AVAILABLE FRAMES

The number of available frames appears on the

See P.54 for information on changing the quality setting. The default quality "■" set at shipment is "■ N".

#### ■ Standard number of frames per xD-Picture Card

The table below shows the standard number of frames for a new xD-Picture Card formatted on the camera. The larger the xD-Picture Card capacity, the bigger the difference between the actual number of frames and the number shown here. Also, the size of an image file varies depending on the subject. So the number of remaining shots may decrease by 2 or may remain the same. For this reason, the number displayed may not show the actual number of frames.

| Quality setting           | 5M F        | 5M N | 3:2         | ЗМ          | 2M          | 03M       | RAW |
|---------------------------|-------------|------|-------------|-------------|-------------|-----------|-----|
| Number of recorded pixels | 2592 × 1944 |      | 2736 × 1824 | 2048 × 1536 | 1600 × 1200 | 640 × 480 | _   |
| DPC-16 (16 MB)            | 6 12        |      | 12          | 19          | 19 25       |           | 1   |
| DPC-32 (32 MB)            | 12          | 25   | 25          | 40          | 50          | 247       | 2   |
| DPC-64 (64 MB)            | 25          | 50   | 51          | 81          | 101         | 497       | 5   |
| DPC-128 (128 MB)          | 51          | 102  | 103         | 162         | 204         | 997       | 11  |
| DPC-256 (256 MB)          | 102         | 204  | 207         | 325         | 409         | 1997      | 23  |
| DPC-512/M512 (512 MB)     | 205         | 409  | 414         | 651         | 818         | 3993      | 46  |
| DPC-M1GB (1 GB)           | 412         | 819  | 830         | 1305        | 1639        | 7995      | 92  |