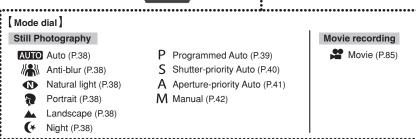

# PHOTOGRAPHY MODE TAKING PICTURES (AUTO MODE)

- ① Set the Power switch to "a".
- 2 Set the Mode dial to "AUTO".

# TAKING PICTURES — SELECTING THE CAMERA SETTINGS

Specify the camera settings for taking pictures to get the best result. A general guide is given below.

1 Select the Photography mode (⇒P.38-42).

Specifies all settings other than the "Quality", "Sensitivity"

and "FinePix COLOR" on the camera.

Selects the best Scene position setting for the scene being

shot.

P/S/A Changes the aperture or shutter speed setting so that the

action is frozen, the flow of the motion is conveyed, or the

background is out of focus.

M Adjusts all the camera settings yourself.

2 Specify the photography settings (→P.43, 46-52).

Exposure compensation Uses the AE exposure as a reference value of 0. This

function brightens (+) or darkens (-) the shot.