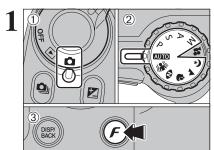

# PHOTOGRAPHY MODE TAKING PICTURES (AUTO MODE)

- ① Set the Power switch to "a".
- 2 Set the Mode dial to "AUTO".

- ① Unlock the Focus mode selector lock switch.
- ② Press the Focus mode selector button to set the Focus mode to "S-AF".

Lock the Focus mode selector lock switch to prevent the switch from moving.

Press the "EVF/LCD" button to alternate the display between the viewfinder (EVF) and the LCD monitor. Press the "EVF/LCD" button to select the viewfinder (EVF).