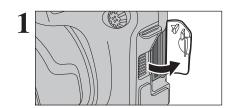

# **INSERTING THE xD-Picture Card**

Set the Power switch to "OFF". Open the slot cover.

If opening the slot cover while the camera is still on, the camera will turn off.

Do not open the slot cover while the camera is on. This could damage the media or ruin the image files on the media.

Align the gold marking on the xD-Picture Card slot with the gold contact area on the xD-Picture Card and push the card firmly all the way into the slot.

If the xD-Picture Card is oriented incorrectly, it will not go all the way into the slot. Do not apply force when inserting an xD-Picture Card.