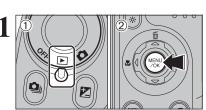

#### Correcting the date and time

- ① Press "◀" or "▶" to select Year, Month, Day, Hour or Minute.
- ② Press "▲" or "▼" to correct the setting.
- 3 Always press the "MENU/OK" button after the settings are completed.
- ♦ When the time displayed passes "12", the AM/PM setting.

## Changing the date format

- -① Press "◀" or "▶" to select the date format.
- ② Press "▲" or "▼" to set the format. Refer to the table below for details of the settings.
- 3 Always press the "MENU/OK" button after the settings are completed.

# **SELECTING THE LANGUAGE**

- ① Press the "MENU/OK" button to display the menu on the screen.
- ② Press "▲" or "▼" to select "웹 " SET-UP.
- ③ Press "▶".

- ① Press "◀" to move to page number.
- ② Press "▲" or "▼" to select "PAGE 3".

- ① Press "▶" to move to menu item.
- ② Press "▲" or "▼" to select "言語/LANG.".
- ③ Press "▶".

The screens in this manual are shown in English. See P.92 for more information on the "SII" SET-UP menu.

Press "▲" or "▼" to select the language.