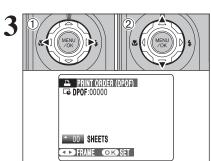

#### Correcting the date and time

- ① Press "◀" or "▶" to select Year, Month, Day, Hour or Minute.
- ② Press "▲" or "▼" to correct the setting.
- 3 Always press the "MENU/OK" button after the settings are completed.
- ♦ When the time displayed passes "12", the AM/PM setting.

## Changing the date format

- -① Press "◀" or "▶" to select the date format.
- ② Press "▲" or "▼" to set the format. Refer to the table below for details of the settings.
- 3 Always press the "MENU/OK" button after the settings are completed.