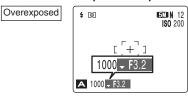

#### Exposure compensation:

This function uses the exposure level set by the AE function as a reference (0) and then brightens (+) or darkens (-) the image. By selecting Auto bracketing, you can shoot 3 frames, one underexposed (-), one at the reference exposure (0) and one overexposed (+).