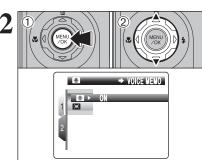

mage transition.
- 2 Press the "MENU/OK" button. The image frames are advanced and played back.

Press "◀" or "▶" to advance or go back through the images when selecting "NORMAL" and "FADE-IN".

To interrupt automatic playback, press "MENU/OK" button.

- Press the "DISP/BACK" button once during playback to display on-screen help.
- The Auto power off function does not operate during
- Movie starts automatically. When the movie ends, the playback function moves it on.

#### RECORDING VOICE MEMOS PLAYBACK MENU



Voice memos of up to 30 seconds can be added to still images.

Audio recording format

WAVE (⇒P.130)

PCM recording format

Audio file size

- Approx. 480 KB (for a 30-second voice memo)
- ① Set the Power switch to "▶".
- ② Press "◀" or "▶" to select the image to add a voice memo.



- 1) Press the "MENU/OK" button to display the menu on the screen.
- ② Press "▲" or "▼" to select "■" VOICE MEMO.

- ✓ Voice memos cannot be added to movies.
- When [PROTECTED FRAME] appears, unprotect the frame



Press "▶".





Face the microphone on the front of the camera to record your comment. Hold the camera about 20 cm (7.9 in.) away for the best results.

Continued

# PLAYBACK MENU RECORDING VOICE MEMOS



The remaining recording time appears during recordina.



After 30 seconds of recording, "FINISH" appears on the screen.

#### To finish

Press the "MENU/OK" button.

#### To re-record your comment

Press the "DISP/BACK" button.

♦ When the image already has a voice memo ♦ -



When you select an image that already has a voice memo, a screen appears in which you can select wh