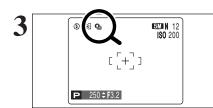

#### SHOOTING ASSISTANT FUNCTION

Select the framing guideline and post shot assist window in Photography mode.

Pressing the "DISP/BACK" button changes the screen display.

#### **BEST FRAMING**

The framing guideline display consists of horizontal and vertical lines that divide the image on the screen into 9 frames.

#### - 🌢 Important 🔷

Always use AF/AE lock when composing a shot. The image may be out of focus if AF/AE lock is not used.