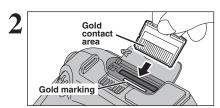

# **INSERTING THE xD-Picture Card**

Set the Power switch to "OFF". Open the slot cover.

If opening the slot cover while the camera is still on, the camera will turn off.

Do not open the slot cover while the camera is on. This could damage the media or ruin the image files on the media.

Align the gold marking on the xD-Picture Card slot with the gold contact area on the xD-Picture Card and push the card firmly all the way into the slot.

If the xD-Picture Card is oriented incorrectly, it will not go all the way into the slot. Do not apply force when inserting an xD-Picture Card.

Close the slot cover.