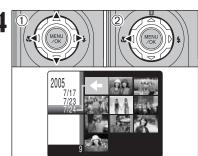

# PLAYBACK MODE VIEWING THE IMAGES ( PLAYBACK)

- ① Press "▲" or "▼" to move the cursor (colored frame) to select the date. Pressing "▲" or "▼" repeatedly changes to the next page.
- ② Press "▶" to return to "←".

Press " $\blacktriangle$ ", " $\blacktriangledown$ ", " $\blacktriangleleft$ " or " $\blacktriangleright$ " to move the cursor (colored frame) to the selecting frame.

Press the "MENU/OK" button to enlarge the selected image.