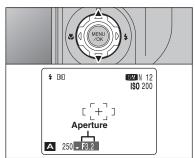

#### Aperture

By adjusting the aperture, you can change the depth of focus (depth of field).

The area in front of and behind the subject is also in focus in the shot.

The area in front of and behind the subject is out of