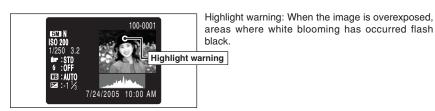

y a set amount.

Bracketing settings (3) ±1/3 EV. ±2/3 EV. ±1 EV

See P.130 for more information on EVs.

# If the underexposed or overexposed frame is outside the camera's control range, the picture is not taken with the specified setting increments.

Flash photography cannot be used.

This feature always takes 3 shots. However, if there is insufficient space on the xD-Picture Card for 3 shots, no picture will be taken.





#### Auto bracketing

After setting the exposure for bracketing:

1) Hold down the "Q" button.

② Press "◀" or "▶" to select "๒".

# PLAYBACK FUNCTIONS PLAYBACK INFORMATION



Use this function to check the photography information. Hold down the "\overline{\sigma}" button to check the information.

This function cannot be used during multi-frame playback
 (→P.28).





#### - ♦ Histograms ♦

A histogram is a chart showing the distribution of brightness in an image (horizontal axis: brightness; vertical axis: pixels).

- ① **Optimal exposure:** There is an ample distribution of pixels overall with a peak in the middle range.
- ② Overexposed: The number of highlight pixels is high with the distribution sloping upwards to the
- 3 **Underexposed:** The number of shadow pixels is high with the distribution sloping upwards to the left.



The shape of the graph will vary depending on the subject.

# PLAYBACK MENU **ERASING SINGLE / ALL FRAMES**



- ① Set the Power switch to "▶".
- ② Press the "MENU/OK" button to display the menu on the screen.

Erased frames (files) cannot be recovered. Back up important frames (files) onto your PC or another media.



- ①