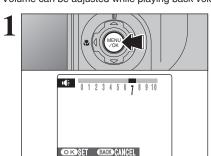

#### Playback zoom

Press the "T" or "W" button during single-frame playback to zoom the image. A zoom bar appears on the screen.

Playback zoom cannot be used with multi-frame playback.

P O T N

Press "▲", "▼", "◀" or "▶" to display another part of the image.

The current displayed image appears on the navigation screen.

Press the "DISP/BACK" button to cancel playback zoom.