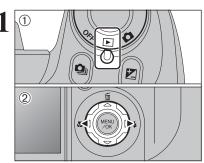

#### SHOOTING ASSISTANT FUNCTION

Select the framing guideline and post shot assist window in Photography mode.

Pressing the "DISP/BACK" button changes the screen display.

#### **BEST FRAMING**

The framing guideline display consists of horizontal and vertical lines that divide the image on the screen into 9 frames.

#### POST SHOT ASSIST WINDOW

When using the post shot assist window, the last photographed image appears as a thumbnail in the bottom left corner of the screen (post shot assist

Up to the last 3 photographed images appear on the post shot assist window. This serves as a guide for taking other shots with similar compositions.