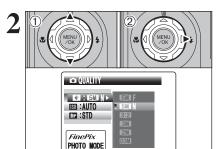

#### NUMBER OF AVAILABLE FRAMES

The number of available frames appears on the

See P.54 for information on changing the quality setting. The default quality "■" set at shipment is "■ N".

#### ■ Standard number of frames per xD-Picture Card

The table below shows the standard number of frames for a new xD-Picture Card formatted on the camera. The larger the xD-Picture Card capacity, the bigger the difference between the actual number of frames and the number shown here. Also, the size of an image file varies depending on the subject. So the number of remaining shots may decrease by 2 or may remain the same. For this reason, the number displayed may not show the actual number of frames.

| Quality setting           | 5M F        | 5M N | 3:2         | ЗМ          | 2M          | 03M       | RAW |
|---------------------------|-------------|------|-------------|-------------|-------------|-----------|-----|
| Number of recorded pixels | 2592 × 1944 |      | 2736 × 1824 | 2048 × 1536 | 1600 × 1200 | 640 × 480 | _   |
| DPC-16 (16 MB)            | 6 12        |      | 12          | 19          | 19 25       |           | 1   |
| DPC-32 (32 MB)            | 12          | 25   | 25          | 40          | 50          | 247       | 2   |
| DPC-64 (64 MB)            | 25          | 50   | 51          | 81          | 101         | 497       | 5   |
| DPC-128 (128 MB)          | 51          | 102  | 103         | 162         | 204         | 997       | 11  |
| DPC-256 (256 MB)          | 102         | 204  | 207         | 325         | 409         | 1997      | 23  |
| DPC-512/M512 (512 MB)     | 205         | 409  | 414         | 651         | 818         | 3993      | 46  |
| DPC-M1GB (1 GB)           | 412         | 819  | 830         | 1305        | 1639        | 7995      | 92  |