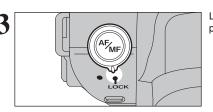

- ① Unlock the Focus mode selector lock switch.
- ② Press the Focus mode selector button to set the Focus mode to "S-AF".

Lock the Focus mode selector lock switch to prevent the switch from moving.

Press the "EVF/LCD" button to alternate the display between the viewfinder (EVF) and the LCD monitor. Press the "EVF/LCD" button to select the viewfinder (EVF).