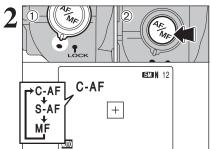

The mechanisms for focusing are S-AF (Single AF), C-AF (Continuous AF) and MF (Manual

S-AF: Use S-AF for normal photography. In this mode, the camera focuses each time the shutter button is pressed down halfway. Select the AF mode (\$\Rightarrow\$P.63) when the Mode dial is set to "P", "S", "A" or "M" mode.

C-AF: Use C-AF to photograph moving subjects. When this mode is set, the camera focuses continuously on the subject in the center of the screen. See P.44 for details.

MF: The focus is set manually. See P.45 for details.