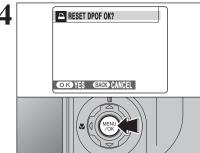

Set the Power switch to "▶".

Press "◀" or "▶" to select the erasing frame (file).

Erased frames (files) cannot be recovered. Back up important frames (files) onto your PC or another media.

- ① Press "ấ (▲)".
- ② Press "◀" or "▶" to select "OK".

Press the "MENU/OK" button to erase the displayed frame (file).

When erasing frames (files) is completed, camera returns to single-frame playback.

| · |   |
|---|---|
|   |   |
|   |   |
|   |   |
|   |   |
|   |   |
|   |   |
|   |   |
|   |   |
|   |   |
|   |   |
|   |   |
|   |   |
|   |   |
|   |   |
|   |   |
|   |   |
|   |   |
|   |   |
|   |   |
|   |   |
|   |   |
|   |   |
|   |   |
|   |   |
|   |   |
|   |   |
|   |   |
|   |   |
|   |   |
|   |   |
|   |   |
| · | · |
|   |   |
|   |   |
|   |   |
|   |   |
|   |   |
|   |   |
|   |   |
|   |   |
|   |   |
|   |   |
|   |   |
|   |   |
|   |   |
|   |   |
|   |   |
|   |   |
|   |   |
|   |   |
|   |   |
|   |   |
|   |   |
|   |   |
| - |   |
|   |   |
|   |   |
| - |   |
|   |   |
|   |   |
|   |   |
|   |   |
|   |   |
|   |   |
|   |   |
|   |   |
|   |   |
|   |   |
|   |   |
|   |   |
|   |   |
|   |   |
|   |   |
|   |   |
|   |   |
|   |   |
|   |   |
|   |   |
|   |   |
|   |   |
|   |   |