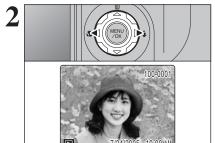

#### Single-frame playback

- Set the Power switch to "▶".
- ② Press "▶" to scan forward through the images. Press "◀" to scan backwards.
- Set the Power switch to "▶" to play back the last shot.

#### Selecting images

To select images on the thumbnail lists screen, hold down "◀" or "▶" for 1 second during playback.