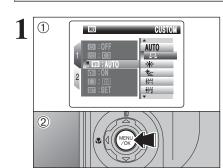

# You can use the menus for more detailed settings (⇒P.54-65). ■

The table below provides a number of sample settings. Use the settings effectively.

| To achieve this result                                                                                                      | Sample settings                                                                                                                      |
|-----------------------------------------------------------------------------------------------------------------------------|--------------------------------------------------------------------------------------------------------------------------------------|
| To express the motion of the subject                                                                                        | Set the Mode dial to "S" and select a slow shutter speed. Use a tripod to prevent camera shake.                                      |
| To freeze the subject's movement                                                                                            | Set the Mode dial to "S" and select a fast shutter speed.                                                                            |
| To make the subject stand out by having the background out of focus                                                         | Set the Mode dial to "A" and select a wide aperture setting.                                                                         |
| To get a very large depth of focus                                                                                          | Set the Mode dial to "A" and select a narrow aperture setting. Use a tripod to prevent camera shake because shutter speed decreases. |
| To prevent the image from having a red or blue cast due to the light source                                                 | Change the "White balance" setting in the photography menu.                                                                          |
| To prevent missing snapshot opportunities                                                                                   | Take pictures in AUTO mode (see "Using the Camera").<br>Shoot with HIGH-SPEED SHOOTING.                                              |
| To prevent the subject from being overexposed or underexposed and to show the substance and textures of the subject clearly | Use exposure compensation. Select (+) if the background is pale and (-) if the background is dark.                                   |