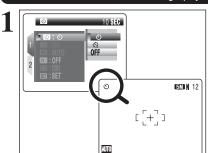

#### SHOOTING ASSISTANT FUNCTION

Select the framing guideline and post shot assist window in Photography mode.

Pressing the "DISP/BACK" button changes the screen display.

#### **BEST FRAMING**

The framing guideline display consists of horizontal and vertical lines that divide the image on the screen into 9 frames.

#### Scene

Position the main subject at the intersection of two lines in this frame or align one of the horizontal lines with the horizon. Use this frame as a guide to the subject's size and the balance of the shot while composing a shot.

- The framing guideline is not recorded on the image.
- The lines in the scene frame divide the image into 3 roughly equal parts horizontally and vertically. The resulting printed image may be shifted slightly from the scene frame.