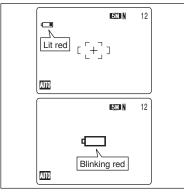

#### Checking the battery charge

Turn the camera on and check the battery charge.

- No icon
   Lit red
   Blinking red
- ① There is ample battery charge.
- ② There is insufficient charge left in the batteries. The batteries will soon run out. Have a new set of batteries ready.
- ③ The batteries are depleted. The display will shortly go blank and the camera will stop working. Replace or recharge the batteries.

"• appears as a small icon on the left-hand side of the screen. • appears as a large icon in the center of the screen.

- Due to the nature of the battery, the battery level warning may appear early when the camera is used in cold locations. This is normal. Try warming the batteries in your pocket or a similar location before use.
- \* Battery level warning
- 1) The camera's estimation of the remaining battery charge varies greatly depending on the camera operation mode. Consequently, even if "q\_" or "q\_" is not displayed in Playback mode, one of them may appear when you change to Photography mode.
- 2) Depending on the battery type and the level of charge in the batteries, the camera may run out of power without first displaying a battery level warning. This is particularly likely to happen when batteries that have run out of charge once are re-used.