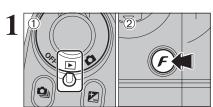

#### Correcting the date and time

- ① Press "◀" or "▶" to select Year, Month, Day, Hour or Minute.
- ② Press "▲" or "▼" to correct the setting.
- 3 Always press the "MENU/OK" button after the settings are completed.
- ♦ When the time displayed passes "12", the AM/PM setting.

## Changing the date format

- -① Press "◀" or "▶" to select the date format.
- ② Press "▲" or "▼" to set the format. Refer to the table below for details of the settings.
- 3 Always press the "MENU/OK" button after the settings are completed.