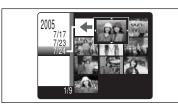

#### Sorting by date

In Playback mode, press the "DISP/BACK" button to change the display shown on the screen. Press the "DISP/BACK" button until the sorting by date screen appears.

Large number of images may take longer to appear.

Changing to Sorting by date mode displays the images taken on the same day as the image selected in Multi-frame playback mode.

Press "▲", "▼", "◀" or "▶" to move the cursor (colored frame) to the selecting frame.