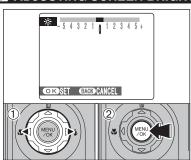

#### Exposure compensation:

This function uses the exposure level set by the AE function as a reference (0) and then brightens (+) or darkens (-) the image. By selecting Auto bracketing, you can shoot 3 frames, one underexposed (-), one at the reference exposure (0) and one overexposed (+).