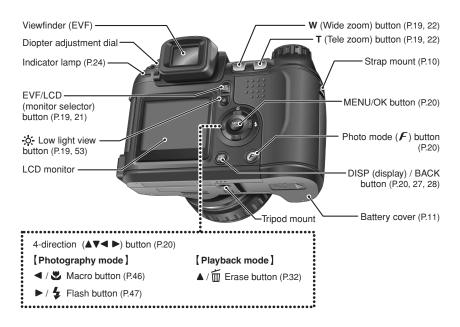

# **Camera parts and features**

\* Refer to the pages in parentheses for information on using the camera parts or features.

- ① Unlock the Focus mode selector lock switch.
- ② Press the Focus mode selector button to set the Focus mode to "S-AF".

Lock the Focus mode selector lock switch to prevent the switch from moving.

Press the "EVF/LCD" button to alternate the display between the viewfinder (EVF) and the LCD monitor. Press the "EVF/LCD" button to select the viewfinder (EVF).

When the AF frame in the viewfinder (EVF) is difficult to see, adjust the viewfinder using the Diopter adjustment dial.

The EVF/LCD selection is retained even when the camera is off or the mode setting is changed.

Press "T" (telephoto) button to zoom in. Press "W" (wide-angle) button to zoom out. A zoom bar appears on the screen.

 Optical zoom focal length (35 mm camera equivalent)

Approx. 38 mm to 380 mm

(32: Approx. 39.5 mm to 395 mm)

Press the shutter button down halfway. When a short double-beep is heard, the camera focuses on vour subject. The AF frame on the screen becomes smaller and the camera sets the shutter speed and aperture. The indicator lamp (green) changes from blinking to lit.

Press the shutter button down fully. When a clicking sound is heard, the camera records the

- There is a slight delay between the shutter button being pressed and the picture being taken. Play back the shot to check the image.
- When pressing the shutter button down fully in one motion, the camera takes the picture without the AF frame changing.
- When taking a picture, the indicator lamp lights orange (shooting disabled). The indicator lamp then turns green and the next picture can be taken.
- When taking a picture using flash, the image may disappear and go dark briefly due to flash charging. The indicator lamp blinks orange during charging.
- See P.123-124 for information on the warning displays.

#### **INDICATOR LAMP DISPLAY**

| Display                               | Status                                                                                                                                            |
|---------------------------------------|---------------------------------------------------------------------------------------------------------------------------------------------------|
| Lit green                             | AF/AE lock in progress, Setting video output                                                                                                      |
| Blinking green                        | Camera shake warning or AF warning (ready to shoot)                                                                                               |
| Blinking green and orange alternately | Recording to xD-Picture Card (ready to shoot)                                                                                                     |
| Lit orange                            | Recording to xD-Picture Card (not ready)                                                                                                          |
| Blinking orange                       | Charging the flash (flash will not fire)                                                                                                          |
| Blinking red                          | xD-Picture Card Warnings     No card inserted, card not formatted, incorrect format, card full and xD-Picture Card error     Lens operation error |

#### **AF-ASSIST ILLUMINATOR**

Press the shutter button down halfway in dimly lit conditions. The camera fires the AF-assist illuminator (green) to allow easier focusing.

Note that the effective range decreases for telephoto shots.