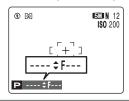

## When you cannot get the correct exposure •

#### Exposure compensation:

This function uses the exposure level set by the AE function as a reference (0) and then brightens (+) or darkens (-) the image. By selecting Auto bracketing, you can shoot 3 frames, one underexposed (-), one at the reference exposure (0) and one overexposed (+).