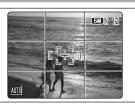

#### **BEST FRAMING**

The framing guideline display consists of horizontal and vertical lines that divide the image on the screen into 9 frames.

#### Scene

Position the main subject at the intersection of two lines in this frame or align one of the horizontal lines with the horizon. Use this frame as a guide to the subject's size and the balance of the shot while composing a shot.

- The framing guideline is not recorded on the image.
- The lines in the scene frame divide the image into 3 roughly equal parts horizontally and vertically. The resulting printed image may be shifted slightly from the scene frame.