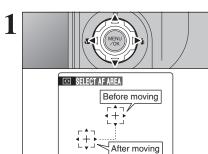

#### SHOOTING ASSISTANT FUNCTION

Select the framing guideline and post shot assist window in Photography mode.

Pressing the "DISP/BACK" button changes the screen display.

#### **BEST FRAMING**

The framing guideline display consists of horizontal and vertical lines that divide the image on the screen into 9 frames.

#### - 🌢 Important 🔷

Always use AF/AE lock when composing a shot. The image may be out of focus if AF/AE lock is not used.

#### Scene

Position the main subject at the intersection of two lines in this frame or align one of the horizontal lines with the horizon. Use this frame as a guide to the subject's size and the balance of the shot while composing a shot.

- The framing guideline is not recorded on the image.
- The lines in the scene frame divide the image into 3 roughly equal parts horizontally and vertically. The resulting printed image may be shifted slightly from the scene frame.