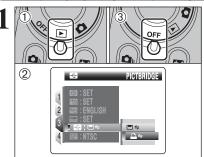

# **SELECTING THE LANGUAGE**

- ① Press the "MENU/OK" button to display the menu on the screen.
- ② Press "▲" or "▼" to select "웹 " SET-UP.
- ③ Press "▶".

- ① Press "◀" to move to page number.
- ② Press "▲" or "▼" to select "PAGE 3".

- ① Press "▶" to move to menu item.
- ② Press "▲" or "▼" to select "言語/LANG.".
- ③ Press "▶".

The screens in this manual are shown in English. See P.92 for more information on the "SII" SET-UP menu.

Press "▲" or "▼" to select the language.