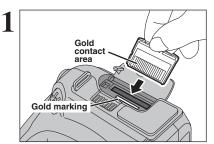

# **INSERTING THE xD-Picture Card**

Set the Power switch to "OFF". Open the slot cover.

If opening the slot cover while the camera is still on, the camera will turn off.

Do not open the slot cover while the camera is on. This could damage the media or ruin the image files on the media.

Align the gold marking on the xD-Picture Card slot with the gold contact area on the xD-Picture Card and push the card firmly all the way into the slot.

If the xD-Picture Card is oriented incorrectly, it will not go all the way into the slot. Do not apply force when inserting an xD-Picture Card.

Close the slot cover.