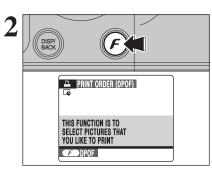

#### Correcting the date and time

- ① Press "◀" or "▶" to select Year, Month, Day, Hour or Minute.
- ② Press "▲" or "▼" to correct the setting.
- 3 Always press the "MENU/OK" button after the settings are completed.
- ♦ When the time displayed passes "12", the AM/PM setting.

## Changing the date format

- -① Press "◀" or "▶" to select the date format.
- ② Press "▲" or "▼" to set the format. Refer to the table below for details of the settings.
- 3 Always press the "MENU/OK" button after the settings are completed.