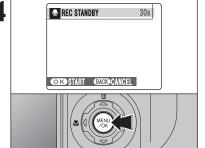

- ① Unlock the Focus mode selector lock switch.
- ② Press the Focus mode selector button to set the Focus mode to "S-AF".

Lock the Focus mode selector lock switch to prevent the switch from moving.

Press the "EVF/LCD" button to alternate the display between the viewfinder (EVF) and the LCD monitor. Press the "EVF/LCD" button to select the viewfinder (EVF).

When the AF frame in the viewfinder (EVF) is difficult to see, adjust the viewfinder using the Diopter adjustment dial.

The EVF/LCD selection is retained even when the camera is off or the mode setting is changed.