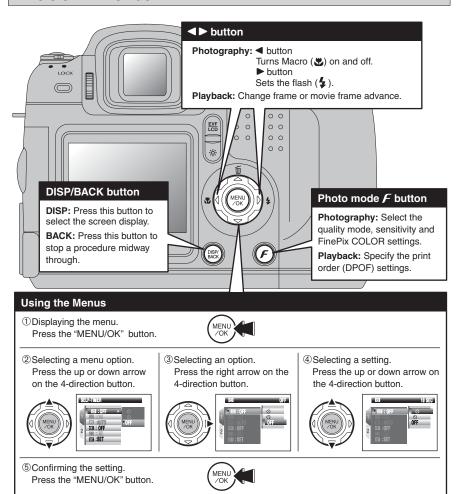

Up, down, left and right are indicated by black triangles in the Owner's Manual. Up or down is shown as "▲" or "▼", and left or right is shown as "◀" or "▶".

Set the Power switch to "▶".

Press "◀" or "▶" to select the erasing frame (file).

Erased frames (files) cannot be recovered. Back up important frames (files) onto your PC or another media.

- ① Press "ấ (▲)".
- ② Press "◀" or "▶" to select "OK".

Press the "MENU/OK" button to erase the displayed frame (file).

When erasing frames (files) is completed, camera returns to single-frame playback.

| · |   |
|---|---|
|   |   |
|   |   |
|   |   |
|   |   |
|   |   |
|   |   |
|   |   |
|   |   |
|   |   |
|   |   |
|   |   |
|   |   |
|   |   |
|   |   |
|   |   |
|   |   |
|   |   |
|   |   |
|   |   |
|   |   |
|   |   |
|   |   |
|   |   |
|   |   |
|   |   |
|   |   |
|   |   |
|   |   |
|   |   |
|   |   |
|   |   |
| · | · |
|   |   |
|   |   |
|   |   |
|   |   |
|   |   |
|   |   |
|   |   |
|   |   |
|   |   |
|   |   |
|   |   |
|   |   |
|   |   |
|   |   |
|   |   |
|   |   |
|   |   |
|   |   |
|   |   |
|   |   |
|   |   |
|   |   |
| - |   |
|   |   |
|   |   |
| - |   |
|   |   |
|   |   |
|   |   |
|   |   |
|   |   |
|   |   |
|   |   |
|   |   |
|   |   |
|   |   |
|   |   |
|   |   |
|   |   |
|   |   |
|   |   |
|   |   |
|   |   |
|   |   |
|   |   |
|   |   |
|   |   |
|   |   |
|   |   |