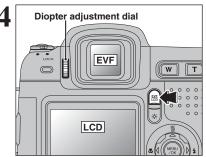

When the AF frame in the viewfinder (EVF) is difficult to see, adjust the viewfinder using the Diopter adjustment dial.

The EVF/LCD selection is retained even when the camera is off or the mode setting is changed.