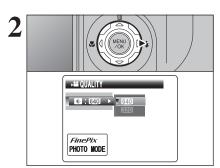

#### NUMBER OF AVAILABLE FRAMES

The number of available frames appears on the

See P.54 for information on changing the quality setting. The default quality "■" set at shipment is "■ N".

#### ■ Standard number of frames per xD-Picture Card

The table below shows the standard number of frames for a new xD-Picture Card formatted on the camera. The larger the xD-Picture Card capacity, the bigger the difference between the actual number of frames and the number shown here. Also, the size of an image file varies depending on the subject. So the number of remaining shots may decrease by 2 or may remain the same. For this reason, the number displayed may not show the actual number of frames.

| Quality setting           | 5M F        | 5M N | 3:2         | ЗМ          | 2M          | 03M       | RAW |
|---------------------------|-------------|------|-------------|-------------|-------------|-----------|-----|
| Number of recorded pixels | 2592 × 1944 |      | 2736 × 1824 | 2048 × 1536 | 1600 × 1200 | 640 × 480 | _   |
| DPC-16 (16 MB)            | 6 12        |      | 12          | 19          | 19 25       |           | 1   |
| DPC-32 (32 MB)            | 12          | 25   | 25          | 40          | 50          | 247       | 2   |
| DPC-64 (64 MB)            | 25          | 50   | 51          | 81          | 101         | 497       | 5   |
| DPC-128 (128 MB)          | 51          | 102  | 103         | 162         | 204         | 997       | 11  |
| DPC-256 (256 MB)          | 102         | 204  | 207         | 325         | 409         | 1997      | 23  |
| DPC-512/M512 (512 MB)     | 205         | 409  | 414         | 651         | 818         | 3993      | 46  |
| DPC-M1GB (1 GB)           | 412         | 819  | 830         | 1305        | 1639        | 7995      | 92  |