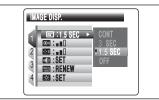

#### ◆ Compatible filters ◆

55 mm-diameter commercial available filters can be attached.

- Do not use more than one filter at a time.
- The lens cap (included) may not be used when attaching the filter.