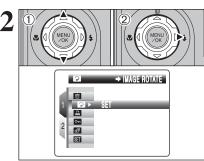

# CORRECTING THE DATE AND TIME / CHANGING THE DATE FORMAT

Press the "MENU/OK" button to display the menu on the screen.

- ① Press "▲" or "▼" to select "웹" SET-UP.
- ② Press "▶".

- ① Press "◀" to move to page number.
- ② Press "▲" or "▼" to select "PAGE 3".

- 1) Press ">" to move to menu item.
- ② Press "▲" or "▼" to select " TIME.
- ③ Press "▶".