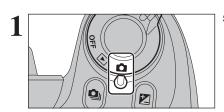

# PHOTOGRAPHY MODE TAKING PICTURES (AUTO MODE)

- ① Set the Power switch to "a".
- 2 Set the Mode dial to "AUTO".

- ① Unlock the Focus mode selector lock switch.
- ② Press the Focus mode selector button to set the Focus mode to "S-AF".

Lock the Focus mode selector lock switch to prevent the switch from moving.

Press the "EVF/LCD" button to alternate the display between the viewfinder (EVF) and the LCD monitor. Press the "EVF/LCD" button to select the viewfinder (EVF).