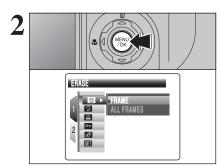

Set the Power switch to "▶".

Press "◀" or "▶" to select the erasing frame (file).

Erased frames (files) cannot be recovered. Back up important frames (files) onto your PC or another media.

- ① Press "ấ (▲)".
- ② Press "◀" or "▶" to select "OK".

Press the "MENU/OK" button to erase the displayed frame (file).

When erasing frames (files) is completed, camera returns to single-frame playback.

| · |   |
|---|---|
|   |   |
|   |   |
|   |   |
|   |   |
|   |   |
|   |   |
|   |   |
|   |   |
|   |   |
|   |   |
|   |   |
|   |   |
|   |   |
|   |   |
|   |   |
|   |   |
|   |   |
|   |   |
|   |   |
|   |   |
|   |   |
|   |   |
|   |   |
|   |   |
|   |   |
|   |   |
|   |   |
|   |   |
|   |   |
|   |   |
|   |   |
| · | · |
|   |   |
|   |   |
|   |   |
|   |   |
|   |   |
|   |   |
|   |   |
|   |   |
|   |   |
|   |   |
|   |   |
|   |   |
|   |   |
|   |   |
|   |   |
|   |   |
|   |   |
|   |   |
|   |   |
|   |   |
|   |   |
|   |   |
| - |   |
|   |   |
|   |   |
| - |   |
|   |   |
|   |   |
|   |   |
|   |   |
|   |   |
|   |   |
|   |   |
|   |   |
|   |   |
|   |   |
|   |   |
|   |   |
|   |   |
|   |   |
|   |   |
|   |   |
|   |   |
|   |   |
|   |   |
|   |   |
|   |   |
|   |   |
|   |   |