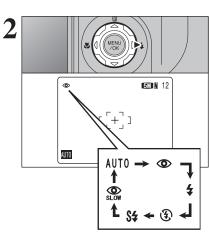

Pressing the shutter button halfway when the flash is not popped up, camera pops the flash up as required by the shooting conditions.

The flash fires several times (pre-flashes and the main flash)

Before the flash fires, "
appears on the screen. When selecting a slow shutter speed that will cause camera shake, "! "" appears on the screen. Use the flash to take pictures. According to the scene or mode being shot, use a tripod.

Press the shutter button down fully. When a clicking sound is heard, the camera records the

- There is a slight delay between the shutter button being pressed and the picture being taken. Play back the shot to check the image.
- When pressing the shutter button down fully in one motion, the camera takes the picture without the AF frame changing.
- When taking a picture, the indicator lamp lights orange (shooting disabled). The indicator lamp then turns green and the next picture can be taken.
- When taking a picture using flash, the image may disappear and go dark briefly due to flash charging. The indicator lamp blinks orange during charging.
- See P.123-124 for information on the warning displays.