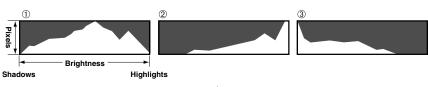

osure for bracketing:

1) Hold down the "Q" button.

② Press "◀" or "▶" to select "๒".

# PLAYBACK FUNCTIONS PLAYBACK INFORMATION



Use this function to check the photography information. Hold down the "\overline{\sigma}" button to check the information.

This function cannot be used during multi-frame playback
 (→P.28).





#### - ♦ Histograms ♦

A histogram is a chart showing the distribution of brightness in an image (horizontal axis: brightness; vertical axis: pixels).

- ① **Optimal exposure:** There is an ample distribution of pixels overall with a peak in the middle range.
- ② Overexposed: The number of highlight pixels is high with the distribution sloping upwards to the
- 3 **Underexposed:** The number of shadow pixels is high with the distribution sloping upwards to the left.



The shape of the graph will vary depending on the subject.

# PLAYBACK MENU **ERASING SINGLE / ALL FRAMES**



- ① Set the Power switch to "▶".
- ② Press the "MENU/OK" button to display the menu on the screen.

Erased frames (files) cannot be recovered. Back up important frames (files) onto your PC or another media.



- ① Press "▲" or "▼" to select " iii " ERASE.
- ② Press "▶".



- ① Press "▲" or "▼" to select "FRAME" or "ALL FRAMES".
- 2 Press the "MENU/OK" button.

## FRAME

Erases only the selected frame (file).

#### **ALL FRAMES**

Erases all unprotected frames (files).

Back up important frames (files) onto your PC or another media.

"DPOF SPECIFIED. ERASE OK?" appears when erasing a frame (file) with DPOF setting.

Continued



#### FRAME

- ① Press "◀" or "▶" to select the eras