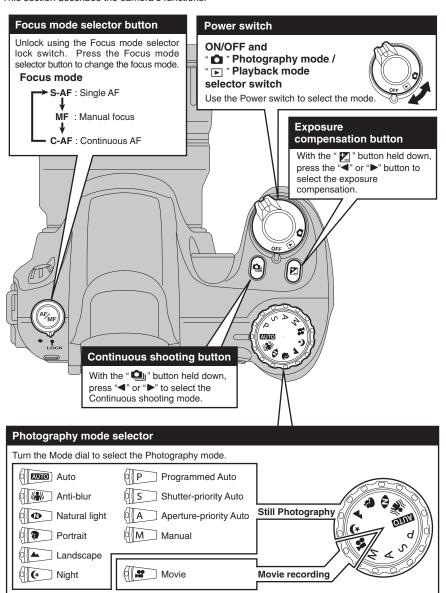

- ① Unlock the Focus mode selector lock switch.
- ② Press the Focus mode selector button to set the Focus mode to "S-AF".

Lock the Focus mode selector lock switch to prevent the switch from moving.

Press the "EVF/LCD" button to alternate the display between the viewfinder (EVF) and the LCD monitor. Press the "EVF/LCD" button to select the viewfinder (EVF).

When the AF frame in the viewfinder (EVF) is difficult to see, adjust the viewfinder using the Diopter adjustment dial.

The EVF/LCD selection is retained even when the camera is off or the mode setting is changed.

The mechanisms for focusing are S-AF (Single AF), C-AF (Continuous AF) and MF (Manual

S-AF: Use S-AF for normal photography. In this mode, the camera focuses each time the shutter button is pressed down halfway. Select the AF mode (\$\Rightarrow\$P.63) when the Mode dial is set to "P", "S", "A" or "M" mode.

C-AF: Use C-AF to photograph moving subjects. When this mode is set, the camera focuses continuously on the subject in the center of the screen. See P.44 for details.

MF: The focus is set manually. See P.45 for details.

#### ■ Causes of focusing errors and the solutions

| •                                          |                                                        |
|--------------------------------------------|--------------------------------------------------------|
| Cause                                      | Solution                                               |
| The subject is not in the AF frame.        | Use AF lock (focus mode: AF (CENTER)) *1 or MF.        |
| The subject is not suited to AF.           | Use AF lock (focus mode: AF (CENTER)) ★1 or MF.        |
| The subject is outside the shooting range. | Turn Macro mode on or off *2.                          |
| The subject is moving too quickly.         | Use MF (pre-setting the shooting distance for a shot ) |

#### \*1 Taking pictures using AF lock

#### \*2 Turning Macro mode ON/OFF

Wide-angle: Approx.10 cm (0.3 ft.)-2 m (6.6 ft.) Telephoto: Approx.90 cm (3.0 ft.)-2 m (6.6 ft.) Macro ON

#### Exposure compensation:

This function uses the exposure level set by the AE function as a reference (0) and then brightens (+) or darkens (-) the image. By selecting Auto bracketing, you can shoot 3 frames, one underexposed (-), one at the reference exposure (0) and one overexposed (+).

Macro Used for close-up shots.

**4** Flash Used for shots in dark locations or for backlit subjects, etc.

Continuous shooting Used to take a series of continuous shots or to use auto

bracketing (with exposure compensation).