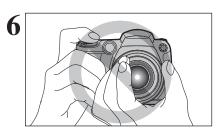

Hold the camera so that your fingers or the strap do not cover the lens, flash and AF-assist illuminator. If the lens, flash or AF-assist illuminator is obscured by your fingers or the strap, subjects may be out of focus or the brightness (exposure) of your shot may be incorrect.

- Check that the lens is clean. If it is dirty, clean the lens as informed on P.118.
- If the flash is used in dusty conditions or when it is snowing, white dots may appear in the image due to flash reflecting off the dust particles or snowflakes. Use Suppressed flash mode to fix the problem.