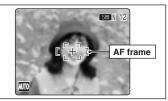

Max. zoom scale: 10×

See P.95 for information on procedures for using digital 700m

Frame the shot so that the subject fills the entire AF (Autofocus) frame.

- may differ in brightness, color, etc. from the image actually recorded. Play back the recorded image to check it (⇒P.28).
- When the subject is not in the AF frame, use AF/AE lock to take the picture (⇒P.26).

Press the shutter button down halfway. When a short double-beep is heard, the camera focuses on vour subject. The AF frame on the screen becomes smaller and the camera sets the shutter speed and aperture. The indicator lamp (green) changes from blinking to lit.