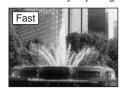

#### Shutter speed

When shooting a moving subject, you can either "freeze the motion" or "capture the sense of movement" by adjusting the shutter speed.

Freezes the motion of the

Photographs the traces left by the subject's movement.