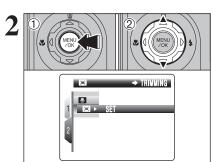

| PLAYBACK_                                                                                                                                                                                                                                 |         |
|-------------------------------------------------------------------------------------------------------------------------------------------------------------------------------------------------------------------------------------------|---------|
| PLAYBACK FUNCTIONS                                                                                                                                                                                                                        |         |
| PLAYBACK INFORMATION                                                                                                                                                                                                                      | 66      |
| PLAYBACK MENU                                                                                                                                                                                                                             |         |
| ■ ERASING SINGLE / ALL FRAMES ······                                                                                                                                                                                                      | 67      |
| 2 IMAGE ROTATE                                                                                                                                                                                                                            | 69      |
| F PHOTO MODE PLAYBACK                                                                                                                                                                                                                     |         |
| HOW TO SPECIFY PRINT OPTIONS (DPOF)     SPECIFYING DPOF SETTINGS EASILY                                                                                                                                                                   | ···· 70 |
| PLAYBACK MENU                                                                                                                                                                                                                             | / [     |
| Propries DPOF SET FRAME                                                                                                                                                                                                                   | 70      |
| D DDOE ALL DECET                                                                                                                                                                                                                          | 75      |
| □ PROTECTING IMAGES: FRAME / SET ALL / RESET ALL  □ AUTOMATIC PLAYBACK □ RECORDING VOICE MEMOS                                                                                                                                            | 76      |
| AUTOMATIC PLAYBACK                                                                                                                                                                                                                        | 78      |
| RECORDING VOICE MEMOS                                                                                                                                                                                                                     | 79      |
| ■ PLAYING BACK VOICE MEMOS ■ Playing back voice memos                                                                                                                                                                                     | 81      |
| Adjusting volume of voice memos                                                                                                                                                                                                           | 82      |
| ■ TRIMMING                                                                                                                                                                                                                                | 83      |
| MOVIE                                                                                                                                                                                                                                     |         |
| MOVIE MODE                                                                                                                                                                                                                                |         |
| RECORDING MOVIES                                                                                                                                                                                                                          | 85      |
| RECORDING MOVIES  Recording times per xD-Picture Card                                                                                                                                                                                     | 86      |
| F PHOTO MODE MOVIE                                                                                                                                                                                                                        |         |
| QUALITY SETTINGS IN MOVIE MODE                                                                                                                                                                                                            | 87      |
| PLAYBACK MODE                                                                                                                                                                                                                             |         |
| PLAYING BACK MOVIES                                                                                                                                                                                                                       | 88      |
| ■ Playing back movies ·····                                                                                                                                                                                                               | 88      |
| Adjusting volume of movies                                                                                                                                                                                                                | 89      |
| 4.0-45                                                                                                                                                                                                                                    |         |
| 4 Settings                                                                                                                                                                                                                                |         |
| 0.55 MB                                                                                                                                                                                                                                   |         |
| SET-UP  III USING THE SET-UP SCREEN                                                                                                                                                                                                       | 90      |
| SET-IP menu options                                                                                                                                                                                                                       | 92      |
| ■ SET-UP menu options  ■ IMAGE DISPLAY  □ PLAYBACK VOLUME                                                                                                                                                                                 | 93      |
| PLAYBACK VOLUME                                                                                                                                                                                                                           | 93      |
| FRAME NO                                                                                                                                                                                                                                  | 94      |
| DIGITAL ZOOM                                                                                                                                                                                                                              | 95      |
| CCD-RAW                                                                                                                                                                                                                                   | 95      |
| ₫ AUTO POWER OFF                                                                                                                                                                                                                          | 96      |
| FORMAT  TIME DIFFERENCE                                                                                                             | 96      |
| IS TIME DIFFERENCE                                                                                                                                                                                                                        | 97      |
| 5 Software Installation                                                                                                                                                                                                                   |         |
| 5.1 INSTALLATION ON A Windows PC                                                                                                                                                                                                          | 99      |
| 5.2 INSTALLATION ON A Mac OS X                                                                                                                                                                                                            | 101     |
|                                                                                                                                                                                                                                           |         |
| 6 Viewing Images                                                                                                                                                                                                                          |         |
| 6.1 CAMERA CONNECTION ·····                                                                                                                                                                                                               | 104     |
| 6.1.1 Using the AC power adapter 6.1.2 Connecting to a TV                                                                                                                                                                                 | 104     |
| 6.1.2 Connecting to a TV                                                                                                                                                                                                                  | 104     |
| 6.2 CONNECTING THE CAMERA DIRECTLY TO THE PRINTER — PictBridge FUNCTION                                                                                                                                                                   | 105     |
| 6.2.1 Specifying images for printing on the camera 6.2.2 Specifying images for printing without using DPOF (single-frame printing) 6.3 CONNECTING TO A PC 6.3.1 Connecting to a PC 6.3.2 Disconnecting the camera 6.4 USING FinePixViewer | 105     |
| 6.3 CONNECTING TO A PC                                                                                                                                                                                                                    | 109     |
| 6.3.1 Connecting to a PC                                                                                                                                                                                                                  | 109     |
| 6.3.2 Disconnecting the camera                                                                                                                                                                                                            | 112     |
| 6.4.1 Mastering FinePixViewer                                                                                                                                                                                                             | 113     |
| 6.4.2 Uninstalling the software                                                                                                                                                                                                           | 113     |
|                                                                                                                                                                                                                                           | _       |
| System Expansion Options                                                                                                                                                                                                                  | 19      |
| Accessories Guide                                                                                                                                                                                                                         | 20      |
| Overview of the conversion lens                                                                                                                                                                                                           | 22      |
| Using Your Camera Correctly                                                                                                                                                                                                               | 25      |
| Power Supply and Batteries ····································                                                                                                                                                                           | 27      |
| Applicable Batteries 118 Explanation of Terms 1                                                                                                                                                                                           | 30      |
| Notes on the Batteries 118 FUJIFILM Digital Camera Worldwide Network 1                                                                                                                                                                    |         |
| Using the AA-size Ni-MH batteries correctly                                                                                                                                                                                               | പാ      |