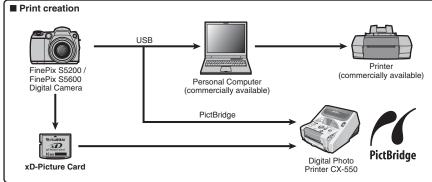

- Getting Ready
- Using the Camera
- Advanced Features
- 4 Settings
- 5 Software Installation
- **6** Viewing Images