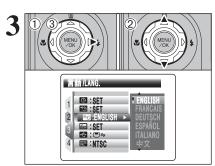

- ① Press "▶" to move to menu item.
- ② Press "▲" or "▼" to select "言語/LANG.".
- ③ Press "▶".

The screens in this manual are shown in English. See P.92 for more information on the "SII" SET-UP menu.

Press "▲" or "▼" to select the language.