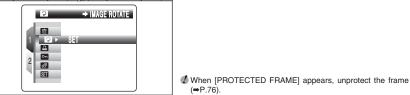

# CORRECTING THE DATE AND TIME / CHANGING THE DATE FORMAT

Press the "MENU/OK" button to display the menu on the screen.

- ① Press "▲" or "▼" to select "웹" SET-UP.
- ② Press "▶".

- ① Press "◀" to move to page number.
- ② Press "▲" or "▼" to select "PAGE 3".

- 1) Press ">" to move to menu item.
- ② Press "▲" or "▼" to select " TIME.
- ③ Press "▶".