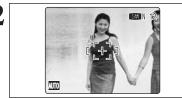

#### USING AF/AE LOCK

In this shot, the subjects (two people in this case) are not in the AF frame. Taking the picture at this point will result in the subjects being out of focus.

Move the camera slightly so that one of the subjects is in the AF frame.

Press the shutter button down halfway (AF/AE lock). When a short double-beep is heard, the camera focuses on your subject. The AF frame on the screen becomes smaller and the camera sets the shutter speed and aperture. The indicator lamp (green) changes from blinking to lit.

Continue to hold the shutter button down halfway. Move the camera back to the original image and press the shutter button fully.

- AF/AE lock can be applied repeatedly before the shutter is
- excellent results.

#### ◆ AF (Autofocus)/AE (Auto-exposure) lock ◆

On the FinePix S5200 / FinePix S5600, pressing the shutter button down halfway locks the focus and exposure settings (AF/AE lock). To focus on a subject that is off to one side or to set the exposure before composing the final shot, lock the AF and AE settings. Then take the picture to get the best result.