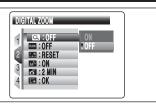

Press "T" (telephoto) button to zoom in. Press "W" (wide-angle) button to zoom out. A zoom bar appears on the screen.

 Optical zoom focal length (35 mm camera equivalent)

Approx. 38 mm to 380 mm

(32: Approx. 39.5 mm to 395 mm)

Max. zoom scale: 10×

See P.95 for information on procedures for using digital 700m

Frame the shot so that the subject fills the entire AF (Autofocus) frame.

- may differ in brightness, color, etc. from the image actually recorded. Play back the recorded image to check it (⇒P.28).
- When the subject is not in the AF frame, use AF/AE lock to take the picture (⇒P.26).