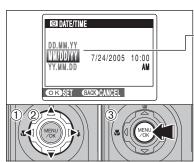

# **™** DATE/TIME 2007 2006 2005 7.24 12:00 YY.MM.DD 2004 2003 OKSET BACK CANCEL

#### Correcting the date and time

- ① Press "◀" or "▶" to select Year, Month, Day, Hour or Minute.
- ② Press "▲" or "▼" to correct the setting.
- 3 Always press the "MENU/OK" button after the settings are completed.
- ♦ When the time displayed passes "12", the AM/PM setting.

## Changing the date format

- -① Press "◀" or "▶" to select the date format.
- ② Press "▲" or "▼" to set the format. Refer to the table below for details of the settings.
- 3 Always press the "MENU/OK" button after the settings are completed.

| Date format | Sample settings |
|-------------|-----------------|
| YY.MM.DD    | 2005.7.24       |
| MM/DD/YY    | 7/24/2005       |
| DD.MM.YY    | 24.7.2005       |