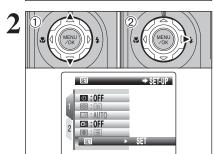

# CORRECTING THE DATE AND TIME / CHANGING THE DATE FORMAT

Press the "MENU/OK" button to display the menu on the screen.

- ① Press "▲" or "▼" to select "웹" SET-UP.
- ② Press "▶".

- ① Press "◀" to move to page number.
- ② Press "▲" or "▼" to select "PAGE 3".

- 1) Press ">" to move to menu item.
- ② Press "▲" or "▼" to select " TIME.
- ③ Press "▶".