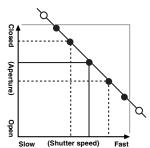

Exposure refers to the light that hits the CCD or the total amount of captured light and determines the brightness of the image.

The exposure is determined by the combination of aperture and shutter speed. In AE (automatic exposure), the camera determines the correct exposure, allowing for factors such as the brightness of the subject and the sensitivity setting.

PHOTOGRAPHY FUNCTIONS

The graph at left shows the way the aperture and shutter speed settings can be changed while maintaining the same exposure level.

- When the aperture is decreased by one step, the shutter speed also decreases by one step (the dot moves upper left).
- When the aperture is increased by one step, the shutter speed also increases by one step (the dot moves lower right).
- Combinations that result in the shutter speed or aperture being outside the available range of settings cannot be selected (white dots).
- In the "P", "S" and "A" Photography modes, it is easy to select different settings along this line.
- · Selecting settings that run parallel to this line by adjusting the brightness of the photographed image is referred to as exposure compensation.

#### Exposure compensation:

This function uses the exposure level set by the AE function as a reference (0) and then brightens (+) or darkens (-) the image. By selecting Auto bracketing, you can shoot 3 frames, one underexposed (-), one at the reference exposure (0) and one overexposed (+).