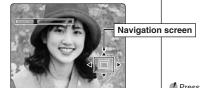

#### Playback zoom

Press the "T" or "W" button during single-frame playback to zoom the image. A zoom bar appears on the screen.

Playback zoom cannot be used with multi-frame playback.

P O T N

Press "▲", "▼", "◀" or "▶" to display another part of the image.

The current displayed image appears on the navigation screen.

Press the "DISP/BACK" button to cancel playback zoom.

#### **■** Zoom scales

| Quality mode             | Max. zoom scale |
|--------------------------|-----------------|
| 5M (2592 × 1944 pixels)  | Approx. 4.1×    |
| 3:2 (2736 × 1824 pixels) | Approx. 4.3×    |
| 3M (2048 × 1536 pixels)  | Approx. 3.2×    |
| 2M (1600 × 1200 pixels)  | Approx. 2.5×    |