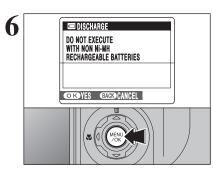

#### Compatible batteries

- AA-size alkaline batteries (4) or AA-size Ni-MH rechargeable batteries (4) (sold separately) Use the same brand and grade AA-size alkaline batteries as those supplied with the camera.
  - ♦ How to use the batteries ◆
- Never use the following types of batteries, as they could cause serious problems such as battery fluid leakage or overheating:
- 1. Batteries with split or peeling outer casings
- 2. Combinations of different types of batteries or new and used batteries
- Do not use manganese or Ni-Cd batteries.
- Soil, such as fingermarks on the poles of the batteries can shorten time for which the batteries can be
- The time for which AA-size alkaline batteries (referred to hereafter simply as alkaline batteries) can be used varies depending on the brand. Some brands of alkaline batteries may stop providing power more quickly than those supplied with the camera. Note also that due to their nature, the time for which alkaline batteries can be used decreases in cold conditions (0°C to +10°C/+32°F to +50°F). The use of AA-size Ni-MH batteries is better for this reason.
- Use Fujifilm Battery charger (sold separately) to charge AA-size Ni-MH batteries.
- See P.118-119 for other notes on using batteries.
- When first purchased or if left unused for a long period, the amount of time which AA-size Ni-MH batteries can be used may be short. See P.119 for more information.