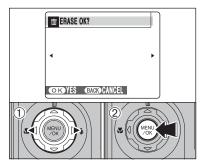

Set the Power switch to "▶".

Press "◀" or "▶" to select the erasing frame (file).

Erased frames (files) cannot be recovered. Back up important frames (files) onto your PC or another media.

- ① Press "ấ (▲)".
- ② Press "◀" or "▶" to select "OK".

Press the "MENU/OK" button to erase the displayed frame (file).

When erasing frames (files) is completed, camera returns to single-frame playback.

| · |   |
|---|---|
|   |   |
|   |   |
|   |   |
|   |   |
|   |   |
|   |   |
|   |   |
|   |   |
|   |   |
|   |   |
|   |   |
|   |   |
|   |   |
|   |   |
|   |   |
|   |   |
|   |   |
|   |   |
|   |   |
|   |   |
|   |   |
|   |   |
|   |   |
|   |   |
|   |   |
|   |   |
|   |   |
|   |   |
|   |   |
|   |   |
|   |   |
| · | · |
|   |   |
|   |   |
|   |   |
|   |   |
|   |   |
|   |   |
|   |   |
|   |   |
|   |   |
|   |   |
|   |   |
|   |   |
|   |   |
|   |   |
|   |   |
|   |   |
|   |   |
|   |   |
|   |   |
|   |   |
|   |   |
|   |   |
| - |   |
|   |   |
|   |   |
| - |   |
|   |   |
|   |   |
|   |   |
|   |   |
|   |   |
|   |   |
|   |   |
|   |   |
|   |   |
|   |   |
|   |   |
|   |   |
|   |   |
|   |   |
|   |   |
|   |   |
|   |   |
|   |   |
|   |   |
|   |   |
|   |   |
|   |   |
|   |   |