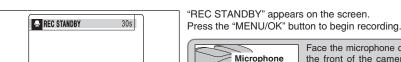

ress "MENU/OK" button.

- Press the "DISP/BACK" button once during playback to display on-screen help.
- The Auto power off function does not operate during
- Movie starts automatically. When the movie ends, the playback function moves it on.

#### RECORDING VOICE MEMOS PLAYBACK MENU



Voice memos of up to 30 seconds can be added to still images.

Audio recording format

WAVE (⇒P.130)

PCM recording format

Audio file size

- Approx. 480 KB (for a 30-second voice memo)
- ① Set the Power switch to "▶".
- ② Press "◀" or "▶" to select the image to add a voice memo.



- 1) Press the "MENU/OK" button to display the menu on the screen.
- ② Press "▲" or "▼" to select "■" VOICE MEMO.

- ✓ Voice memos cannot be added to movies.
- When [PROTECTED FRAME] appears, unprotect the frame



Press "▶".





Face the microphone on the front of the camera to record your comment. Hold the camera about 20 cm (7.9 in.) away for the best results.

Continued

# PLAYBACK MENU RECORDING VOICE MEMOS



The remaining recording time appears during recordina.



After 30 seconds of recording, "FINISH" appears on the screen.

#### To finish

Press the "MENU/OK" button.

#### To re-record your comment

Press the "DISP/BACK" button.

♦ When the image already has a voice memo ♦ -



When you select an image that already has a voice memo, a screen appears in which you can select whether to re-record the voice memo.

♦ When [PROTECTED FRAME] appears, unprotect the frame(⇒P.76).

#### ☑ PLAYING BACK VOICE MEMOS PLAYBACK MENU



- ① Set the Power switch to "▶".
- ② Press "◀" or "▶" to select an image file tha