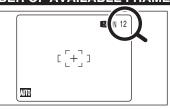

#### NUMBER OF AVAILABLE FRAMES

The number of available frames appears on the

See P.54 for information on changing the quality setting. The default quality "■" set at shipment is "■ N".

#### ■ Standard number of frames per xD-Picture Card

The table below shows the standard number of frames for a new xD-Picture Card formatted on the camera. The larger the xD-Picture Card capacity, the bigger the difference between the actual number of frames and the number shown here. Also, the size of an image file varies depending on the subject. So the number of remaining shots may decrease by 2 or may remain the same. For this reason, the number displayed may not show the actual number of frames.