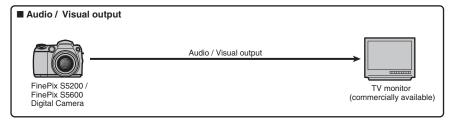

For such subjects use AF/AE lock (⇒P.26) or "MF" Manual focus mode (⇒P.45).

Using the Camera

When using the LCD monitor to take pictures, press the "EVF/LCD" button to select the LCD monitor.

Brace your elbows against your sides and hold the camera with both hands. Position your right thumb so that it is handy for using the zoom.

- Moving the camera while shooting gives a blurred picture (camera shake). Use a tripod to prevent camera shake, particularly for shots in the dark when the selected flash mode is Suppressed flash.
- There may be some uneven brightness at the lower edge of the screen. This is normal and does not affect the photographed image.

Frame the shot so that the subject fills the entire AF (Autofocus) frame.

- taken may differ in brightness, color, etc. from the image actually recorded. Play back the recorded image to check it
- ♦ When the subject is not in the AF frame, use AF/AE lock to take the picture (⇒P.26).