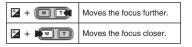

#### ■ Causes of focusing errors and the solutions

| •                                          |                                                        |
|--------------------------------------------|--------------------------------------------------------|
| Cause                                      | Solution                                               |
| The subject is not in the AF frame.        | Use AF lock (focus mode: AF (CENTER)) *1 or MF.        |
| The subject is not suited to AF.           | Use AF lock (focus mode: AF (CENTER)) ★1 or MF.        |
| The subject is outside the shooting range. | Turn Macro mode on or off *2.                          |
| The subject is moving too quickly.         | Use MF (pre-setting the shooting distance for a shot ) |

#### \*2 Turning Macro mode ON/OFF

Wide-angle: Approx.10 cm (0.3 ft.)-2 m (6.6 ft.) Telephoto: Approx.90 cm (3.0 ft.)-2 m (6.6 ft.) Macro ON