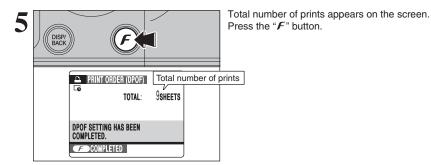

This equipment has been tested and found to comply with the limits for a Class B digital device, pursuant to Part 15 of the FCC Rules. These limits are designed to provide reasonable protection against harmful interference in a residential installation. This equipment generates, uses, and can radiate radio frequency energy and, if not installed and used in accordance with the instructions, may cause harmful interference to radio communications. However, there is no guarantee that interference will not occur in a particular installation. If this equipment does cause harmful interference to radio or television reception, which can be determined by turning the equipment off and on, the user is encouraged to try