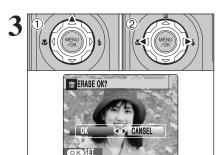

Set the Power switch to "▶".

Press "◀" or "▶" to select the erasing frame (file).

Erased frames (files) cannot be recovered. Back up important frames (files) onto your PC or another media.

- ① Press "ấ (▲)".
- ② Press "◀" or "▶" to select "OK".

Press the "MENU/OK" button to erase the displayed frame (file).

When erasing frames (files) is completed, camera returns to single-frame playback.

| · |   |
|---|---|
|   |   |
|   |   |
|   |   |
|   |   |
|   |   |
|   |   |
|   |   |
|   |   |
|   |   |
|   |   |
|   |   |
|   |   |
|   |   |
|   |   |
|   |   |
|   |   |
|   |   |
|   |   |
|   |   |
|   |   |
|   |   |
|   |   |
|   |   |
|   |   |
|   |   |
|   |   |
|   |   |
|   |   |
|   |   |
|   |   |
|   |   |
| · | · |
|   |   |
|   |   |
|   |   |
|   |   |
|   |   |
|   |   |
|   |   |
|   |   |
|   |   |
|   |   |
|   |   |
|   |   |
|   |   |
|   |   |
|   |   |
|   |   |
|   |   |
|   |   |
|   |   |
|   |   |
|   |   |
|   |   |
| - |   |
|   |   |
|   |   |
| - |   |
|   |   |
|   |   |
|   |   |
|   |   |
|   |   |
|   |   |
|   |   |
|   |   |
|   |   |
|   |   |
|   |   |
|   |   |
|   |   |
|   |   |
|   |   |
|   |   |
|   |   |
|   |   |
|   |   |
|   |   |
|   |   |
|   |   |
|   |   |