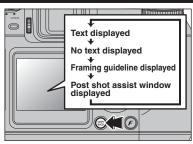

#### SHOOTING ASSISTANT FUNCTION

Select the framing guideline and post shot assist window in Photography mode.

Pressing the "DISP/BACK" button changes the screen display.

#### **BEST FRAMING**

The framing guideline display consists of horizontal and vertical lines that divide the image on the screen into 9 frames.

#### POST SHOT ASSIST WINDOW

When using the post shot assist window, the last photographed image appears as a thumbnail in the bottom left corner of the screen (post shot assist

Up to the last 3 photographed images appear on the post shot assist window. This serves as a guide for taking other shots with similar compositions.