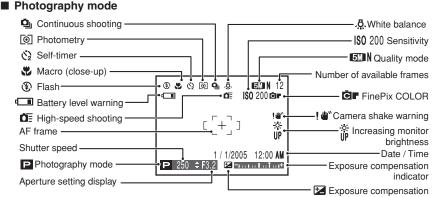

## Example of screen text display

#### NUMBER OF AVAILABLE FRAMES

The number of available frames appears on the

See P.54 for information on changing the quality setting. The default quality "■" set at shipment is "■ N".

#### ■ Standard number of frames per xD-Picture Card

The table below shows the standard number of frames for a new xD-Picture Card formatted on the camera. The larger the xD-Picture Card capacity, the bigger the difference between the actual number of frames and the number shown here. Also, the size of an image file varies depending on the subject. So the number of remaining shots may decrease by 2 or may remain the same. For this reason, the number displayed may not show the actual number of frames.

#### Exposure compensation:

This function uses the exposure level set by the AE function as a reference (0) and then brightens (+) or darkens (-) the image. By selecting Auto bracketing, you can shoot 3 frames, one underexposed (-), one at the reference exposure (0) and one overexposed (+).