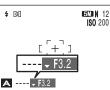

PHOTOGRAPHY FUNCTIONS

The graph at left shows the way the aperture and shutter speed settings can be changed while maintaining the same exposure level.

- When the aperture is decreased by one step, the shutter speed also decreases by one step (the dot moves upper left).
- When the aperture is increased by one step, the shutter speed also increases by one step (the dot moves lower right).
- Combinations that result in the shutter speed or aperture being outside the available range of settings cannot be selected (white dots).
- In the "P", "S" and "A" Photography modes, it is easy to select different settings along this line.
- · Selecting settings that run parallel to this line by adjusting the brightness of the photographed image is referred to as exposure compensation.