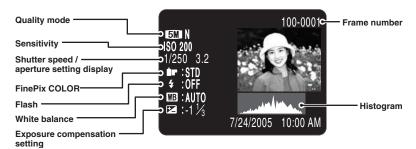

#### NUMBER OF AVAILABLE FRAMES

The number of available frames appears on the

See P.54 for information on changing the quality setting. The default quality "■" set at shipment is "■ N".