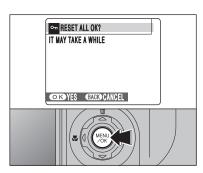

Set the Power switch to "▶".

Press "◀" or "▶" to select the erasing frame (file).

Erased frames (files) cannot be recovered. Back up important frames (files) onto your PC or another media.

- ① Press "ấ (▲)".
- ② Press "◀" or "▶" to select "OK".

Press the "MENU/OK" button to erase the displayed frame (file).

When erasing frames (files) is completed, camera returns to single-frame playback.

| · |   |
|---|---|
|   |   |
|   |   |
|   |   |
|   |   |
|   |   |
|   |   |
|   |   |
|   |   |
|   |   |
|   |   |
|   |   |
|   |   |
|   |   |
|   |   |
|   |   |
|   |   |
|   |   |
|   |   |
|   |   |
|   |   |
|   |   |
|   |   |
|   |   |
|   |   |
|   |   |
|   |   |
|   |   |
|   |   |
|   |   |
|   |   |
|   |   |
| · | · |
|   |   |
|   |   |
|   |   |
|   |   |
|   |   |
|   |   |
|   |   |
|   |   |
|   |   |
|   |   |
|   |   |
|   |   |
|   |   |
|   |   |
|   |   |
|   |   |
|   |   |
|   |   |
|   |   |
|   |   |
|   |   |
|   |   |
| - |   |
|   |   |
|   |   |
| - |   |
|   |   |
|   |   |
|   |   |
|   |   |
|   |   |
|   |   |
|   |   |
|   |   |
|   |   |
|   |   |
|   |   |
|   |   |
|   |   |
|   |   |
|   |   |
|   |   |
|   |   |
|   |   |
|   |   |
|   |   |
|   |   |
|   |   |
|   |   |