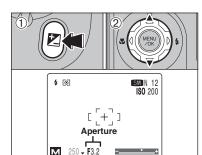

Exposure refers to the light that hits the CCD or the total amount of captured light and determines the brightness of the image.

The exposure is determined by the combination of aperture and shutter speed. In AE (automatic exposure), the camera determines the correct exposure, allowing for factors such as the brightness of the subject and the sensitivity setting.

PHOTOGRAPHY FUNCTIONS

The graph at left shows the way the aperture and shutter speed settings can be changed while maintaining the same exposure level.

- When the aperture is decreased by one step, the shutter speed also decreases by one step (the dot moves upper left).
- When the aperture is increased by one step, the shutter speed also increases by one step (the dot moves lower right).
- Combinations that result in the shutter speed or aperture being outside the available range of settings cannot be selected (white dots).
- In the "P", "S" and "A" Photography modes, it is easy to select different settings along this line.
- · Selecting settings that run parallel to this line by adjusting the brightness of the photographed image is referred to as exposure compensation.

#### Aperture

By adjusting the aperture, you can change the depth of focus (depth of field).

The area in front of and behind the subject is also in focus in the shot.

The area in front of and behind the subject is out of