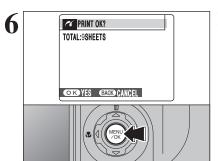

Set the Power switch to "▶".

Press "◀" or "▶" to select the erasing frame (file).

Erased frames (files) cannot be recovered. Back up important frames (files) onto your PC or another media.

- ① Press "ấ (▲)".
- ② Press "◀" or "▶" to select "OK".

Press the "MENU/OK" button to erase the displayed frame (file).

When erasing frames (files) is completed, camera returns to single-frame playback.

| · |   |
|---|---|
|   |   |
|   |   |
|   |   |
|   |   |
|   |   |
|   |   |
|   |   |
|   |   |
|   |   |
|   |   |
|   |   |
|   |   |
|   |   |
|   |   |
|   |   |
|   |   |
|   |   |
|   |   |
|   |   |
|   |   |
|   |   |
|   |   |
|   |   |
|   |   |
|   |   |
|   |   |
|   |   |
|   |   |
|   |   |
|   |   |
|   |   |
| · | · |
|   |   |
|   |   |
|   |   |
|   |   |
|   |   |
|   |   |
|   |   |
|   |   |
|   |   |
|   |   |
|   |   |
|   |   |
|   |   |
|   |   |
|   |   |
|   |   |
|   |   |
|   |   |
|   |   |
|   |   |
|   |   |
|   |   |
| - |   |
|   |   |
|   |   |
| - |   |
|   |   |
|   |   |
|   |   |
|   |   |
|   |   |
|   |   |
|   |   |
|   |   |
|   |   |
|   |   |
|   |   |
|   |   |
|   |   |
|   |   |
|   |   |
|   |   |
|   |   |
|   |   |
|   |   |
|   |   |
|   |   |
|   |   |
|   |   |