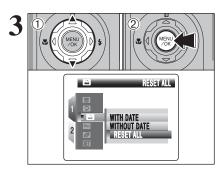

Set the Power switch to "▶".

Press "◀" or "▶" to select the erasing frame (file).

Erased frames (files) cannot be recovered. Back up important frames (files) onto your PC or another media.

- ① Press "ấ (▲)".
- ② Press "◀" or "▶" to select "OK".

Press the "MENU/OK" button to erase the displayed frame (file).

When erasing frames (files) is completed, camera returns to single-frame playback.

| · |   |
|---|---|
|   |   |
|   |   |
|   |   |
|   |   |
|   |   |
|   |   |
|   |   |
|   |   |
|   |   |
|   |   |
|   |   |
|   |   |
|   |   |
|   |   |
|   |   |
|   |   |
|   |   |
|   |   |
|   |   |
|   |   |
|   |   |
|   |   |
|   |   |
|   |   |
|   |   |
|   |   |
|   |   |
|   |   |
|   |   |
|   |   |
|   |   |
| · | · |
|   |   |
|   |   |
|   |   |
|   |   |
|   |   |
|   |   |
|   |   |
|   |   |
|   |   |
|   |   |
|   |   |
|   |   |
|   |   |
|   |   |
|   |   |
|   |   |
|   |   |
|   |   |
|   |   |
|   |   |
|   |   |
|   |   |
| - |   |
|   |   |
|   |   |
| - |   |
|   |   |
|   |   |
|   |   |
|   |   |
|   |   |
|   |   |
|   |   |
|   |   |
|   |   |
|   |   |
|   |   |
|   |   |
|   |   |
|   |   |
|   |   |
|   |   |
|   |   |
|   |   |
|   |   |
|   |   |
|   |   |
|   |   |
|   |   |