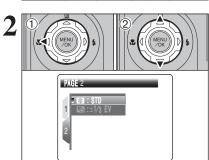

# CORRECTING THE DATE AND TIME / CHANGING THE DATE FORMAT

Press the "MENU/OK" button to display the menu on the screen.

- ① Press "▲" or "▼" to select "웹" SET-UP.
- ② Press "▶".

- ① Press "◀" to move to page number.
- ② Press "▲" or "▼" to select "PAGE 3".

- 1) Press ">" to move to menu item.
- ② Press "▲" or "▼" to select " TIME.
- ③ Press "▶".

# **SELECTING THE LANGUAGE**

- ① Press the "MENU/OK" button to display the menu on the screen.
- ② Press "▲" or "▼" to select "웹 " SET-UP.
- ③ Press "▶".

- ① Press "◀" to move to page number.
- ② Press "▲" or "▼" to select "PAGE 3".

- ① Press "▶" to move to menu item.
- ② Press "▲" or "▼" to select "言語/LANG.".
- ③ Press "▶".

The screens in this manual are shown in English. See P.92 for more information on the "SII" SET-UP menu.

Press "▲" or "▼" to select the language.