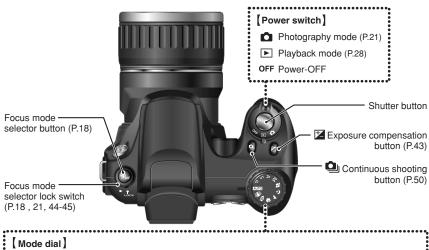

# **Camera parts and features**

\* Refer to the pages in parentheses for information on using the camera parts or features.