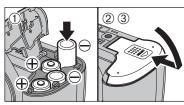

Do not open the battery cover while the camera is on. This could damage the xD-Picture Card or ruin the image files on the xD-Picture Card.

- ① Load the batteries correctly as indicated by the polarity icons.
- 2 Press on the battery cover to push the batteries
- 3 Slide the battery cover closed.