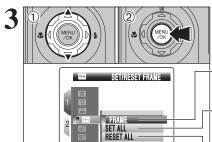

on to display the menu on the screen.



- ① Press "▲" or "▼" to select "♠" PRINT ORDER (DPOF).
- ② Press "▶".



"♣" appears on the screen during playback when the image has specified DPOF settings.



- ① Press "▲" or "▼" to select "RESET ALL".
- ② Press the "MENU/OK" button.



A message appears on the screen.

To reset all the DPOF settings, press the "MENU/OK" button.



- ① Set the Power switch to "▶".
- ② Press the "MENU/OK" button to display the menu on the screen.

Protection is a setting that prevents frames (files) from being accidentally erased. However, the "FORMAT" function erases all the frames (files), including protected frames (files) (⇒P.96).

- PROTECT

  PROTECT

  FRANE

  SET ALL

  RESET ALL

  RESET ALL
- ① Press "▲" or "▼" to select " □ " PROTECT.
- ② Press "▶".



- ① Press "▲" or "▼" to select "FRAME", "SET ALL" or "RESET ALL".
- ② Press the "MENU/OK" button to confirm your selection.

#### FRAME

Protects or unprotects only the selected frame (file).

#### SET ALL

Protects all the frames (files).

#### RESET ALL

Removes the protection from all the frames (files).



#### FRAME SET

- ① Press "◀" or "▶" to select the protecting frame (file).
- ② Press the "MENU/OK" button to protect the currently displayed frame (file).

To protect another frame (file), repeat steps ① and ②. When protecting frames (files) is completed, press the "DISP/BACK" button.



Om SET ALL OK?

IT MAY TAKE A WHILE

OKYES BACK CANCEL

# ② Press the "MENU/OK" button to unprotect the displayed frame (file).

FRAME RESET

# SET ALL

Press the "MENU/OK" button to protect all t