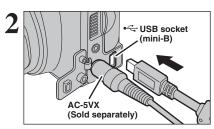

r to the instructions provided with your TV for more information on audio/video input for your TV.
- The image quality for movie playback is lower than for still images.

# 6.2 CONNECTING THE CAMERA DIRECTLY TO THE PRINTER — PictBridge FUNCTION

When a printer that supports PictBridge is available, images can be printed by connecting the camera directly to the PictBridge-compatible printer without using a PC.

PictBridge

# 6.2.1 Specifying images for printing on the camera



- ① Set the Power switch to "▶" to turn the camera on.
- ② Select "♣⇒" PICTBRIDGE in "➡" USB MODE in the "➡" SET-UP menu (➡P.90).
- ③ Set the Power switch to "OFF" to turn the camera off.
- ② Do not connect to a PC when the "➡" USB MODE setting is set to "➡≒" PICTBRIDGE. See P.126 if you connect to a PC by mistake.



- ① Connect the camera to the printer using the USB cable (mini-B).
- 2 Turn the printer on.
- The camera cannot be used to specify printer settings such as the paper size and print quality.
- ₱ Please connect the AC Power Adapter AC-5VX (sold separately) to your camera.
- Use an xD-Picture Card that was formatted on FinePix S5200 / FinePix S5600.



Set the Power switch to "▶".

"CHECKING USB" appears and then the menu is displayed on the screen.

- If the menu does not appear, check whether the "➡" USB MODE setting is "➡≒" PICTBRIDGE.
- Depending on the printer, some functions are disabled.



Viewing Images

# 6.2 CONNECTING THE CAMERA DIRECTLY TO THE PRINTER—PictBridge FUNCTION

- PRINT WITH DATE
  PRINT DPOF

  OK

  PRINT DPOF

  OK
- ① Press "▲" or "▼" to select "♣ PRINT DPOF".
-