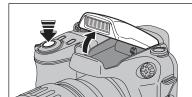

Pressing the shutter button halfway when the flash is not popped up, camera pops the flash up as required by the shooting conditions.

The flash fires several times (pre-flashes and the main flash)

Before the flash fires, "
appears on the screen. When selecting a slow shutter speed that will cause camera shake, "! "" appears on the screen. Use the flash to take pictures. According to the scene or mode being shot, use a tripod.