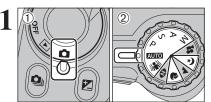

# PHOTOGRAPHY MODE TAKING PICTURES (AUTO MODE)

- ① Set the Power switch to "a".
- 2 Set the Mode dial to "AUTO".

- ① Unlock the Focus mode selector lock switch.
- ② Press the Focus mode selector button to set the Focus mode to "S-AF".

Lock the Focus mode selector lock switch to prevent the switch from moving.

Press the "EVF/LCD" button to alternate the display between the viewfinder (EVF) and the LCD monitor. Press the "EVF/LCD" button to select the viewfinder (EVF).