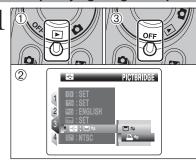

- Any of the following clears the image in the post shot assist
  - · Setting the camera to Playback mode
  - . Turning the camera off
  - Using the PictBridge function
  - . Using the DSC mode etc.