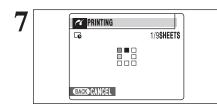

Press the "MENU/OK" button to erase the displayed frame (file).

When erasing frames (files) is completed, camera returns to single-frame playback.

| · |   |
|---|---|
|   |   |
|   |   |
|   |   |
|   |   |
|   |   |
|   |   |
|   |   |
|   |   |
|   |   |
|   |   |
|   |   |
|   |   |
|   |   |
|   |   |
|   |   |
|   |   |
|   |   |
|   |   |
|   |   |
|   |   |
|   |   |
|   |   |
|   |   |
|   |   |
|   |   |
|   |   |
|   |   |
|   |   |
|   |   |
|   |   |
|   |   |
| · | · |
|   |   |
|   |   |
|   |   |
|   |   |
|   |   |
|   |   |
|   |   |
|   |   |
|   |   |
|   |   |
|   |   |
|   |   |
|   |   |
|   |   |
|   |   |
|   |   |
|   |   |
|   |   |
|   |   |
|   |   |
|   |   |
|   |   |
| - |   |
|   |   |
|   |   |
| - |   |
|   |   |
|   |   |
|   |   |
|   |   |
|   |   |
|   |   |
|   |   |
|   |   |
|   |   |
|   |   |
|   |   |
|   |   |
|   |   |
|   |   |
|   |   |
|   |   |
|   |   |
|   |   |
|   |   |
|   |   |
|   |   |
|   |   |
|   |   |