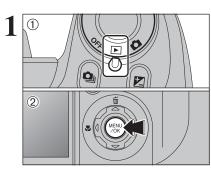

## ◆ Displaying the on-screen Help ◆

Instructions for the next step in the procedure appear at the bottom of the screen. Press the button indicated.

In the right side screen, press the "MENU/OK" button to erase the displayed frame. To cancel erasing, press the "DISP/BACK" button.

Up, down, left and right are indicated by black triangles in the Owner's Manual. Up or down is shown as "▲" or "▼", and left or right is shown as "◀" or "▶".