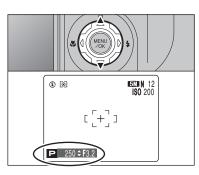

# TAKING PICTURES — SELECTING THE CAMERA SETTINGS

Specify the camera settings for taking pictures to get the best result. A general guide is given below.

1 Select the Photography mode (⇒P.38-42).

Specifies all settings other than the "Quality", "Sensitivity"

and "FinePix COLOR" on the camera.

Selects the best Scene position setting for the scene being

shot.

P/S/A Changes the aperture or shutter speed setting so that the

action is frozen, the flow of the motion is conveyed, or the

background is out of focus.

M Adjusts all the camera settings yourself.

2 Specify the photography settings (→P.43, 46-52).

Exposure compensation Uses the AE exposure as a reference value of 0. This

function brightens (+) or darkens (-) the shot.