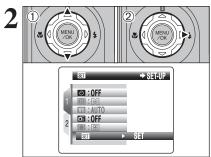

# CORRECTING THE DATE AND TIME / CHANGING THE DATE FORMAT

Press the "MENU/OK" button to display the menu on the screen.

- ① Press "▲" or "▼" to select "웹" SET-UP.
- ② Press "▶".

- ① Press "◀" to move to page number.
- ② Press "▲" or "▼" to select "PAGE 3".

- 1) Press ">" to move to menu item.
- ② Press "▲" or "▼" to select " TIME.
- ③ Press "▶".