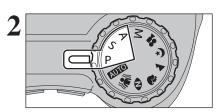

# TAKING PICTURES — SELECTING THE CAMERA SETTINGS

Specify the camera settings for taking pictures to get the best result. A general guide is given below.

1 Select the Photography mode (⇒P.38-42).

Specifies all settings other than the "Quality", "Sensitivity"

and "FinePix COLOR" on the camera.

Selects the best Scene position setting for the scene being

shot.

P/S/A Changes the aperture or shutter speed setting so that the

action is frozen, the flow of the motion is conveyed, or the

background is out of focus.

M Adjusts all the camera settings yourself.

2 Specify the photography settings (→P.43, 46-52).

Exposure compensation Uses the AE exposure as a reference value of 0. This

function brightens (+) or darkens (-) the shot.