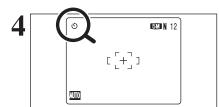

#### SHOOTING ASSISTANT FUNCTION

Select the framing guideline and post shot assist window in Photography mode.

Pressing the "DISP/BACK" button changes the screen display.

#### **BEST FRAMING**

The framing guideline display consists of horizontal and vertical lines that divide the image on the screen into 9 frames.

#### - 🌢 Important 🔷

Always use AF/AE lock when composing a shot. The image may be out of focus if AF/AE lock is not used.

#### Scene

Position the main subject at the intersection of two lines in this frame or align one of the horizontal lines with the horizon. Use this frame as a guide to the subject's size and the balance of the shot while composing a shot.

- The framing guideline is not recorded on the image.
- The lines in the scene frame divide the image into 3 roughly equal parts horizontally and vertically. The resulting printed image may be shifted slightly from the scene frame.