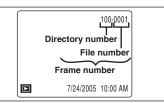

#### NUMBER OF AVAILABLE FRAMES

The number of available frames appears on the

See P.54 for information on changing the quality setting. The default quality "■" set at shipment is "■ N".

#### ■ Standard number of frames per xD-Picture Card

The table below shows the standard number of frames for a new xD-Picture Card formatted on the camera. The larger the xD-Picture Card capacity, the bigger the difference between the actual number of frames and the number shown here. Also, the size of an image file varies depending on the subject. So the number of remaining shots may decrease by 2 or may remain the same. For this reason, the number displayed may not show the actual number of frames.