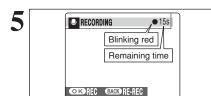

#### NUMBER OF AVAILABLE FRAMES

The number of available frames appears on the

See P.54 for information on changing the quality setting. The default quality "■" set at shipment is "■ N".

#### ■ Standard number of frames per xD-Picture Card

The table below shows the standard number of frames for a new xD-Picture Card formatted on the camera. The larger the xD-Picture Card capacity, the bigger the difference between the actual number of frames and the number shown here. Also, the size of an image file varies depending on the subject. So the number of remaining shots may decrease by 2 or may remain the same. For this reason, the number displayed may not show the actual number of frames.