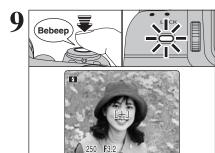

Press the shutter button down halfway. When a short double-beep is heard, the camera focuses on vour subject. The AF frame on the screen becomes smaller and the camera sets the shutter speed and aperture. The indicator lamp (green) changes from blinking to lit.

Press the shutter button down fully. When a clicking sound is heard, the camera records the

- There is a slight delay between the shutter button being pressed and the picture being taken. Play back the shot to check the image.
- When pressing the shutter button down fully in one motion, the camera takes the picture without the AF frame changing.
- When taking a picture, the indicator lamp lights orange (shooting disabled). The indicator lamp then turns green and the next picture can be taken.
- When taking a picture using flash, the image may disappear and go dark briefly due to flash charging. The indicator lamp blinks orange during charging.
- See P.123-124 for information on the warning displays.