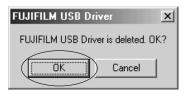

- Getting Ready
- Using the Camera
- Advanced Features
- 4 Settings
- 5 Software Installation
- **6** Viewing Images