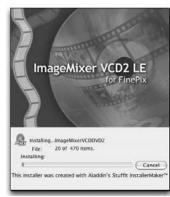

appears. Click the [Installing FinePixViewer] button.
  - For more information on what is installed, click the [Read Me First] button and [Using FinePixViewer] button.



- The "Authenticate" dialog appears.

  Enter the name and password for the administrator account and then click the [OK] button.\*
  - \* The administrator account is the user account used for Mac OS X installation and you can confirm the user account in the Accounts dialog in the System Preferences.
- The "License" dialog appears. Read the agreement carefully and then, if you agree to the terms of the Agreement, click the [Accept] button.
- The "Read me" dialog appears. Click the [Continue] button.

The "FinePixInstallOSX" window appears.
Click the [Install] button to install FinePixViewer and RAW FILE CONVERTER LE.





- The ImageMixer VCD2 LE for FinePix installer automatically starts up and a window showing the installation progress appears (Installation may take several minutes).
- The "FinePixViewer installation completed" message dialog appears. Then click exit button and close it.
  - When Safari is used as the Web browser, a message may be displayed and the CD-ROM may not be removed. If this happens, click the Safari icon in the Dock to make Safari the active application and then select "Quit Safari" in the "Safari" menu to shut down Safari.
- 11 Launch "Image Capture" from the "Applications" folder.
- 12 Change the Image Capture settings.
  Select "Preferences..." from the "Image Capture" menu.



- 13 Select "Other..." from "When a camera is connected, open".
- $14^{
  m Select}$  "FPVBridge"