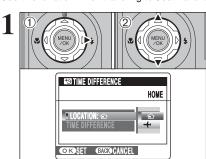

# CORRECTING THE DATE AND TIME / CHANGING THE DATE FORMAT

Press the "MENU/OK" button to display the menu on the screen.

- ① Press "▲" or "▼" to select "웹" SET-UP.
- ② Press "▶".

- ① Press "◀" to move to page number.
- ② Press "▲" or "▼" to select "PAGE 3".

- 1) Press ">" to move to menu item.
- ② Press "▲" or "▼" to select " TIME.
- ③ Press "▶".

# **SELECTING THE LANGUAGE**

- ① Press the "MENU/OK" button to display the menu on the screen.
- ② Press "▲" or "▼" to select "웹 " SET-UP.
- ③ Press "▶".

- ① Press "◀" to move to page number.
- ② Press "▲" or "▼" to select "PAGE 3".

- ① Press "▶" to move to menu item.
- ② Press "▲" or "▼" to select "言語/LANG.".
- ③ Press "▶".

The screens in this manual are shown in English. See P.92 for more information on the "SII" SET-UP menu.

Press "▲" or "▼" to select the language.