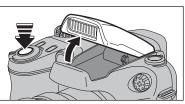

Pressing the shutter button halfway when the flash is not popped up, camera pops the flash up as required by the shooting conditions.

The flash fires several times (pre-flashes and the main flash)

Before the flash fires, "
appears on the screen. When selecting a slow shutter speed that will cause camera shake, "! "" appears on the screen. Use the flash to take pictures. According to the scene or mode being shot, use a tripod.