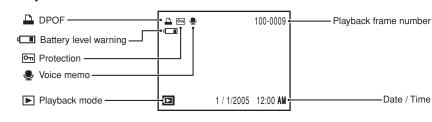

## Example of screen text display

Set the Power switch to "▶".

Press "◀" or "▶" to select the erasing frame (file).

Erased frames (files) cannot be recovered. Back up important frames (files) onto your PC or another media.

- ① Press "ấ (▲)".
- ② Press "◀" or "▶" to select "OK".

Press the "MENU/OK" button to erase the displayed frame (file).

When erasing frames (files) is completed, camera returns to single-frame playback.

| · |   |
|---|---|
|   |   |
|   |   |
|   |   |
|   |   |
|   |   |
|   |   |
|   |   |
|   |   |
|   |   |
|   |   |
|   |   |
|   |   |
|   |   |
|   |   |
|   |   |
|   |   |
|   |   |
|   |   |
|   |   |
|   |   |
|   |   |
|   |   |
|   |   |
|   |   |
|   |   |
|   |   |
|   |   |
|   |   |
|   |   |
|   |   |
|   |   |
| · | · |
|   |   |
|   |   |
|   |   |
|   |   |
|   |   |
|   |   |
|   |   |
|   |   |
|   |   |
|   |   |
|   |   |
|   |   |
|   |   |
|   |   |
|   |   |
|   |   |
|   |   |
|   |   |
|   |   |
|   |   |
|   |   |
|   |   |
| - |   |
|   |   |
|   |   |
| - |   |
|   |   |
|   |   |
|   |   |
|   |   |
|   |   |
|   |   |
|   |   |
|   |   |
|   |   |
|   |   |
|   |   |
|   |   |
|   |   |
|   |   |
|   |   |
|   |   |
|   |   |
|   |   |
|   |   |
|   |   |
|   |   |
|   |   |
|   |   |