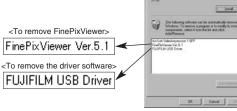

- Getting Ready
- Using the Camera
- Advanced Features
- 4 Settings
- 5 Software Installation
- **6** Viewing Images