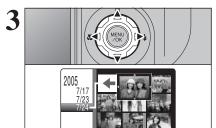

#### To select the date:

- ① Press "▲", "▼", "◀" or "▶" to move the cursor (colored frame) to " on the upper left frame.
- ② Press "◀" to display the selecting date.

# PLAYBACK MODE VIEWING THE IMAGES ( PLAYBACK)

- ① Press "▲" or "▼" to move the cursor (colored frame) to select the date. Pressing "▲" or "▼" repeatedly changes to the next page.
- ② Press "▶" to return to "←".