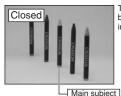

#### USING AF/AE LOCK

In this shot, the subjects (two people in this case) are not in the AF frame. Taking the picture at this point will result in the subjects being out of focus.

Move the camera slightly so that one of the subjects is in the AF frame.

Press the shutter button down halfway (AF/AE lock). When a short double-beep is heard, the camera focuses on your subject. The AF frame on the screen becomes smaller and the camera sets the shutter speed and aperture. The indicator lamp (green) changes from blinking to lit.

Continue to hold the shutter button down halfway. Move the camera back to the original image and press the shutter button fully.

- AF/AE lock can be applied repeatedly before the shutter is
- excellent results.

#### ◆ AF (Autofocus)/AE (Auto-exposure) lock ◆

On the FinePix S5200 / FinePix S5600, pressing the shutter button down halfway locks the focus and exposure settings (AF/AE lock). To focus on a subject that is off to one side or to set the exposure before composing the final shot, lock the AF and AE settings. Then take the picture to get the best result.