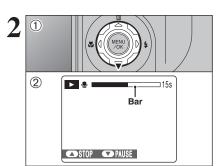

## ◆ Displaying the on-screen Help ◆

Instructions for the next step in the procedure appear at the bottom of the screen. Press the button indicated.

In the right side screen, press the "MENU/OK" button to erase the displayed frame. To cancel erasing, press the "DISP/BACK" button.

Up, down, left and right are indicated by black triangles in the Owner's Manual. Up or down is shown as "▲" or "▼", and left or right is shown as "◀" or "▶".