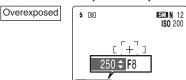

#### Exposure compensation:

This function uses the exposure level set by the AE function as a reference (0) and then brightens (+) or darkens (-) the image. By selecting Auto bracketing, you can shoot 3 frames, one underexposed (-), one at the reference exposure (0) and one overexposed (+).