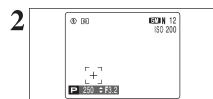

#### NUMBER OF AVAILABLE FRAMES

The number of available frames appears on the

See P.54 for information on changing the quality setting. The default quality "■" set at shipment is "■ N".

#### ■ Standard number of frames per xD-Picture Card

The table below shows the standard number of frames for a new xD-Picture Card formatted on the camera. The larger the xD-Picture Card capacity, the bigger the difference between the actual number of frames and the number shown here. Also, the size of an image file varies depending on the subject. So the number of remaining shots may decrease by 2 or may remain the same. For this reason, the number displayed may not show the actual number of frames.

| Quality setting           | 5M F        | 5M N | 3:2         | ЗМ          | 2M          | 03M       | RAW |
|---------------------------|-------------|------|-------------|-------------|-------------|-----------|-----|
| Number of recorded pixels | 2592 × 1944 |      | 2736 × 1824 | 2048 × 1536 | 1600 × 1200 | 640 × 480 | _   |
| DPC-16 (16 MB)            | 6 12        |      | 12          | 19          | 19 25       |           | 1   |
| DPC-32 (32 MB)            | 12          | 25   | 25          | 40          | 50          | 247       | 2   |
| DPC-64 (64 MB)            | 25          | 50   | 51          | 81          | 101         | 497       | 5   |
| DPC-128 (128 MB)          | 51          | 102  | 103         | 162         | 204         | 997       | 11  |
| DPC-256 (256 MB)          | 102         | 204  | 207         | 325         | 409         | 1997      | 23  |
| DPC-512/M512 (512 MB)     | 205         | 409  | 414         | 651         | 818         | 3993      | 46  |
| DPC-M1GB (1 GB)           | 412         | 819  | 830         | 1305        | 1639        | 7995      | 92  |