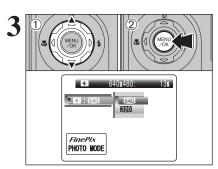

#### NUMBER OF AVAILABLE FRAMES

The number of available frames appears on the

See P.54 for information on changing the quality setting. The default quality "■" set at shipment is "■ N".

#### ■ Standard number of frames per xD-Picture Card

The table below shows the standard number of frames for a new xD-Picture Card formatted on the camera. The larger the xD-Picture Card capacity, the bigger the difference between the actual number of frames and the number shown here. Also, the size of an image file varies depending on the subject. So the number of remaining shots may decrease by 2 or may remain the same. For this reason, the number displayed may not show the actual number of frames.

| Quality setting           | 5M F        | 5M N | 3:2         | ЗМ          | 2M          | 03M       | RAW |
|---------------------------|-------------|------|-------------|-------------|-------------|-----------|-----|
| Number of recorded pixels | 2592 × 1944 |      | 2736 × 1824 | 2048 × 1536 | 1600 × 1200 | 640 × 480 | _   |
| DPC-16 (16 MB)            | 6 12        |      | 12          | 19          | 19 25       |           | 1   |
| DPC-32 (32 MB)            | 12          | 25   | 25          | 40          | 50          | 247       | 2   |
| DPC-64 (64 MB)            | 25          | 50   | 51          | 81          | 101         | 497       | 5   |
| DPC-128 (128 MB)          | 51          | 102  | 103         | 162         | 204         | 997       | 11  |
| DPC-256 (256 MB)          | 102         | 204  | 207         | 325         | 409         | 1997      | 23  |
| DPC-512/M512 (512 MB)     | 205         | 409  | 414         | 651         | 818         | 3993      | 46  |
| DPC-M1GB (1 GB)           | 412         | 819  | 830         | 1305        | 1639        | 7995      | 92  |