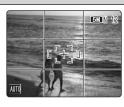

#### POST SHOT ASSIST WINDOW

When using the post shot assist window, the last photographed image appears as a thumbnail in the bottom left corner of the screen (post shot assist

Up to the last 3 photographed images appear on the post shot assist window. This serves as a guide for taking other shots with similar compositions.

- Any of the following clears the image in the post shot assist
  - · Setting the camera to Playback mode
  - . Turning the camera off
  - Using the PictBridge function
  - . Using the DSC mode etc.