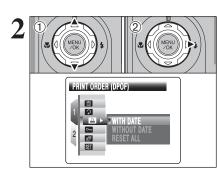

Set the Power switch to "▶".

Press "◀" or "▶" to select the erasing frame (file).

Erased frames (files) cannot be recovered. Back up important frames (files) onto your PC or another media.

- ① Press "ấ (▲)".
- ② Press "◀" or "▶" to select "OK".

Press the "MENU/OK" button to erase the displayed frame (file).

When erasing frames (files) is completed, camera returns to single-frame playback.

| · |   |
|---|---|
|   |   |
|   |   |
|   |   |
|   |   |
|   |   |
|   |   |
|   |   |
|   |   |
|   |   |
|   |   |
|   |   |
|   |   |
|   |   |
|   |   |
|   |   |
|   |   |
|   |   |
|   |   |
|   |   |
|   |   |
|   |   |
|   |   |
|   |   |
|   |   |
|   |   |
|   |   |
|   |   |
|   |   |
|   |   |
|   |   |
|   |   |
| · | · |
|   |   |
|   |   |
|   |   |
|   |   |
|   |   |
|   |   |
|   |   |
|   |   |
|   |   |
|   |   |
|   |   |
|   |   |
|   |   |
|   |   |
|   |   |
|   |   |
|   |   |
|   |   |
|   |   |
|   |   |
|   |   |
|   |   |
| - |   |
|   |   |
|   |   |
| - |   |
|   |   |
|   |   |
|   |   |
|   |   |
|   |   |
|   |   |
|   |   |
|   |   |
|   |   |
|   |   |
|   |   |
|   |   |
|   |   |
|   |   |
|   |   |
|   |   |
|   |   |
|   |   |
|   |   |
|   |   |
|   |   |
|   |   |
|   |   |