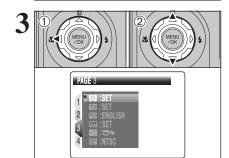

# CORRECTING THE DATE AND TIME / CHANGING THE DATE FORMAT

Press the "MENU/OK" button to display the menu on the screen.

- ① Press "▲" or "▼" to select "웹" SET-UP.
- ② Press "▶".

- ① Press "◀" to move to page number.
- ② Press "▲" or "▼" to select "PAGE 3".

- 1) Press ">" to move to menu item.
- ② Press "▲" or "▼" to select " TIME.
- ③ Press "▶".

# **SELECTING THE LANGUAGE**

- ① Press the "MENU/OK" button to display the menu on the screen.
- ② Press "▲" or "▼" to select "웹 " SET-UP.
- ③ Press "▶".

- ① Press "◀" to move to page number.
- ② Press "▲" or "▼" to select "PAGE 3".

- ① Press "▶" to move to menu item.
- ② Press "▲" or "▼" to select "言語/LANG.".
- ③ Press "▶".

The screens in this manual are shown in English. See P.92 for more information on the "SII" SET-UP menu.

Press "▲" or "▼" to select the language.