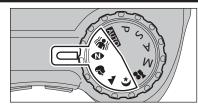

# TAKING PICTURES — SELECTING THE CAMERA SETTINGS

Specify the camera settings for taking pictures to get the best result. A general guide is given below.

1 Select the Photography mode (⇒P.38-42).

Specifies all settings other than the "Quality", "Sensitivity"

and "FinePix COLOR" on the camera.

Selects the best Scene position setting for the scene being

shot.

P/S/A Changes the aperture or shutter speed setting so that the

action is frozen, the flow of the motion is conveyed, or the

background is out of focus.

M Adjusts all the camera settings yourself.

2 Specify the photography settings (→P.43, 46-52).

Exposure compensation Uses the AE exposure as a reference value of 0. This

function brightens (+) or darkens (-) the shot.