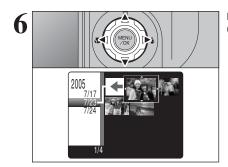

#### Sorting by date

In Playback mode, press the "DISP/BACK" button to change the display shown on the screen. Press the "DISP/BACK" button until the sorting by date screen appears.

Large number of images may take longer to appear.

Changing to Sorting by date mode displays the images taken on the same day as the image selected in Multi-frame playback mode.

Press "▲", "▼", "◀" or "▶" to move the cursor (colored frame) to the selecting frame.

#### To select the date:

- ① Press "▲", "▼", "◀" or "▶" to move the cursor (colored frame) to " on the upper left frame.
- ② Press "◀" to display the selecting date.

# PLAYBACK MODE VIEWING THE IMAGES ( PLAYBACK)

- ① Press "▲" or "▼" to move the cursor (colored frame) to select the date. Pressing "▲" or "▼" repeatedly changes to the next page.
- ② Press "▶" to return to "←".

Press " $\blacktriangle$ ", " $\blacktriangledown$ ", " $\blacktriangleleft$ " or " $\blacktriangleright$ " to move the cursor (colored frame) to the selecting frame.

Press the "MENU/OK" button to enlarge the selected image.