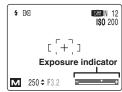

Exposure refers to the light that hits the CCD or the total amount of captured light and determines the brightness of the image.

The exposure is determined by the combination of aperture and shutter speed. In AE (automatic exposure), the camera determines the correct exposure, allowing for factors such as the brightness of the subject and the sensitivity setting.

PHOTOGRAPHY FUNCTIONS

The graph at left shows the way the aperture and shutter speed settings can be changed while maintaining the same exposure level.

- When the aperture is decreased by one step, the shutter speed also decreases by one step (the dot moves upper left).
- When the aperture is increased by one step, the shutter speed also increases by one step (the dot moves lower right).
- Combinations that result in the shutter speed or aperture being outside the available range of settings cannot be selected (white dots).
- In the "P", "S" and "A" Photography modes, it is easy to select different settings along this line.
- · Selecting settings that run parallel to this line by adjusting the brightness of the photographed image is referred to as exposure compensation.