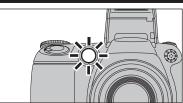

Press the shutter button down halfway. When a short double-beep is heard, the camera focuses on vour subject. The AF frame on the screen becomes smaller and the camera sets the shutter speed and aperture. The indicator lamp (green) changes from blinking to lit.

Press the shutter button down fully. When a clicking sound is heard, the camera records the

- There is a slight delay between the shutter button being pressed and the picture being taken. Play back the shot to check the image.
- When pressing the shutter button down fully in one motion, the camera takes the picture without the AF frame changing.
- When taking a picture, the indicator lamp lights orange (shooting disabled). The indicator lamp then turns green and the next picture can be taken.
- When taking a picture using flash, the image may disappear and go dark briefly due to flash charging. The indicator lamp blinks orange during charging.
- See P.123-124 for information on the warning displays.

#### **INDICATOR LAMP DISPLAY**

| Display                               | Status                                                                                                                                            |
|---------------------------------------|---------------------------------------------------------------------------------------------------------------------------------------------------|
| Lit green                             | AF/AE lock in progress, Setting video output                                                                                                      |
| Blinking green                        | Camera shake warning or AF warning (ready to shoot)                                                                                               |
| Blinking green and orange alternately | Recording to xD-Picture Card (ready to shoot)                                                                                                     |
| Lit orange                            | Recording to xD-Picture Card (not ready)                                                                                                          |
| Blinking orange                       | Charging the flash (flash will not fire)                                                                                                          |
| Blinking red                          | xD-Picture Card Warnings     No card inserted, card not formatted, incorrect format, card full and xD-Picture Card error     Lens operation error |