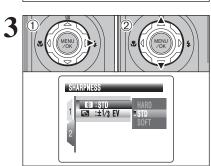

# CORRECTING THE DATE AND TIME / CHANGING THE DATE FORMAT

Press the "MENU/OK" button to display the menu on the screen.

- ① Press "▲" or "▼" to select "웹" SET-UP.
- ② Press "▶".

- ① Press "◀" to move to page number.
- ② Press "▲" or "▼" to select "PAGE 3".

- 1) Press ">" to move to menu item.
- ② Press "▲" or "▼" to select " TIME.
- ③ Press "▶".

# **SELECTING THE LANGUAGE**

- ① Press the "MENU/OK" button to display the menu on the screen.
- ② Press "▲" or "▼" to select "웹 " SET-UP.
- ③ Press "▶".

- ① Press "◀" to move to page number.
- ② Press "▲" or "▼" to select "PAGE 3".

- ① Press "▶" to move to menu item.
- ② Press "▲" or "▼" to select "言語/LANG.".
- ③ Press "▶".

The screens in this manual are shown in English. See P.92 for more information on the "SII" SET-UP menu.

Press "▲" or "▼" to select the language.