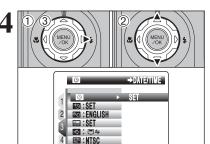

# CORRECTING THE DATE AND TIME / CHANGING THE DATE FORMAT

Press the "MENU/OK" button to display the menu on the screen.

- ① Press "▲" or "▼" to select "웹" SET-UP.
- ② Press "▶".

- ① Press "◀" to move to page number.
- ② Press "▲" or "▼" to select "PAGE 3".

- 1) Press ">" to move to menu item.
- ② Press "▲" or "▼" to select " TIME.
- ③ Press "▶".