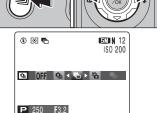

#### NUMBER OF AVAILABLE FRAMES

The number of available frames appears on the

See P.54 for information on changing the quality setting. The default quality "■" set at shipment is "■ N".

#### ■ Standard number of frames per xD-Picture Card

The table below shows the standard number of frames for a new xD-Picture Card formatted on the camera. The larger the xD-Picture Card capacity, the bigger the difference between the actual number of frames and the number shown here. Also, the size of an image file varies depending on the subject. So the number of remaining shots may decrease by 2 or may remain the same. For this reason, the number displayed may not show the actual number of frames.