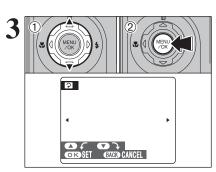

#### Correcting the date and time

- ① Press "◀" or "▶" to select Year, Month, Day, Hour or Minute.
- ② Press "▲" or "▼" to correct the setting.
- 3 Always press the "MENU/OK" button after the settings are completed.
- ♦ When the time displayed passes "12", the AM/PM setting.

## Changing the date format

- -① Press "◀" or "▶" to select the date format.
- ② Press "▲" or "▼" to set the format. Refer to the table below for details of the settings.
- 3 Always press the "MENU/OK" button after the settings are completed.