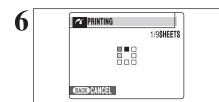

- Any of the following clears the image in the post shot assist
  - · Setting the camera to Playback mode
  - . Turning the camera off
  - Using the PictBridge function
  - . Using the DSC mode etc.