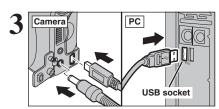

#### **AF-ASSIST ILLUMINATOR**

Press the shutter button down halfway in dimly lit conditions. The camera fires the AF-assist illuminator (green) to allow easier focusing.

Note that the effective range decreases for telephoto shots.

- Deven when the AF-assist illuminator fires, the camera may have difficulty focusing in some conditions.
- Deven though there is no danger to safety, do not expose it directly in someone's eyes from a short distance.
- distance of around 3.2 m (10.5 ft.) with wide-angle and 2.4 m (7.9 ft.) with telephoto.
- When using the AF-assist illuminator in Macro mode, the camera may have difficulty focusing to take close-up shots.
- See P.92 for information on turning the AF-assist illuminator