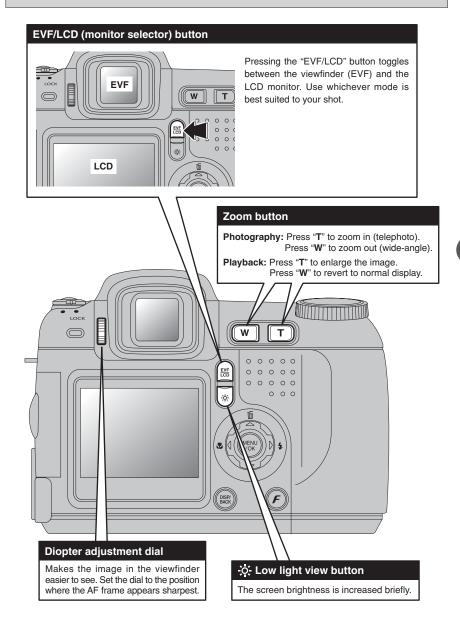

- ① Unlock the Focus mode selector lock switch.
- ② Press the Focus mode selector button to set the Focus mode to "S-AF".

Lock the Focus mode selector lock switch to prevent the switch from moving.

Press the "EVF/LCD" button to alternate the display between the viewfinder (EVF) and the LCD monitor. Press the "EVF/LCD" button to select the viewfinder (EVF).

When the AF frame in the viewfinder (EVF) is difficult to see, adjust the viewfinder using the Diopter adjustment dial.

The EVF/LCD selection is retained even when the camera is off or the mode setting is changed.

Press "T" (telephoto) button to zoom in. Press "W" (wide-angle) button to zoom out. A zoom bar appears on the screen.

 Optical zoom focal length (35 mm camera equivalent)

Approx. 38 mm to 380 mm

(32: Approx. 39.5 mm to 395 mm)

Max. zoom scale: 10×

See P.95 for information on procedures for using digital 700m

Frame the shot so that the subject fills the entire AF (Autofocus) frame.

- may differ in brightness, color, etc. from the image actually recorded. Play back the recorded image to check it (⇒P.28).
- When the subject is not in the AF frame, use AF/AE lock to take the picture (⇒P.26).

For such subjects use AF/AE lock (⇒P.26) or "MF" Manual focus mode (⇒P.45).

Using the Camera

When using the LCD monitor to take pictures, press the "EVF/LCD" button to select the LCD monitor.

Brace your elbows against your sides and hold the camera with both hands. Position your right thumb so that it is handy for using the zoom.