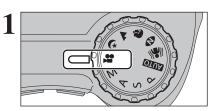

# PHOTOGRAPHY MODE TAKING PICTURES (AUTO MODE)

- ① Set the Power switch to "a".
- 2 Set the Mode dial to "AUTO".