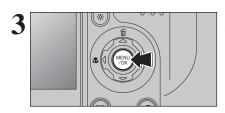

The current displayed image appears on the navigation screen.

Press the "DISP/BACK" button to cancel playback zoom.