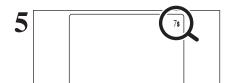

#### Playback zoom

Press the "T" or "W" button during single-frame playback to zoom the image. A zoom bar appears on the screen.

Playback zoom cannot be used with multi-frame playback.

P O T N

Press "▲", "▼", "◀" or "▶" to display another part of the image.

The current displayed image appears on the navigation screen.

Press the "DISP/BACK" button to cancel playback zoom.

#### **■** Zoom scales

| Quality mode             | Max. zoom scale |
|--------------------------|-----------------|
| 5M (2592 × 1944 pixels)  | Approx. 4.1×    |
| 3:2 (2736 × 1824 pixels) | Approx. 4.3×    |
| 3M (2048 × 1536 pixels)  | Approx. 3.2×    |
| 2M (1600 × 1200 pixels)  | Approx. 2.5×    |