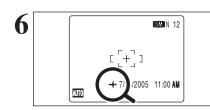

#### Correcting the date and time

- ① Press "◀" or "▶" to select Year, Month, Day, Hour or Minute.
- ② Press "▲" or "▼" to correct the setting.
- 3 Always press the "MENU/OK" button after the settings are completed.
- ♦ When the time displayed passes "12", the AM/PM setting.

## Changing the date format

- -① Press "◀" or "▶" to select the date format.
- ② Press "▲" or "▼" to set the format. Refer to the table below for details of the settings.
- 3 Always press the "MENU/OK" button after the settings are completed.

| Date format | Sample settings |
|-------------|-----------------|
| YY.MM.DD    | 2005.7.24       |
| MM/DD/YY    | 7/24/2005       |
| DD.MM.YY    | 24.7.2005       |