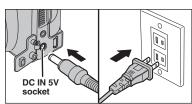

.



15 Select "Quit Image Capture" menu in the "Image Capture" menu.

# 6.1.1 Using the AC power adapter

Always use the FUJIFILM AC Power Adapter AC-5VX/AC-5VH/AC-5VHS (sold separately) (⇒P.116).

Use the AC power adapter to prevent losing power at inconvenient times, such as when downloading photographed images to your PC. You can take pictures and play back images without worrying about depleting the batteries.

◆ Only connect or disconnect the AC power adapter when the camera is off. Connecting or disconnecting the AC power adapter while the camera is on temporarily interrupts the power supply to the camera, so that images or movies being shot are not recorded. Failing to turn the camera off first can also result in damage to the xD-Picture Card or malfunctions during PC connection.



Check that the camera is off. Plug the AC power adapter connector into the "DC IN 5V" socket and then plug the AC power adapter into the power outlet.

- The socket-outlet shall be installed near the equipment and shall be easily accessible.
- The shape of the plug and socket-outlet depends on the country of use.
- See P.119 for notes on using the AC power adapter.

Do not connect the AC power adapter to charge the AA-size Ni-MH (nickel-metal hydride) batteries. Use the optional charger (⇒P.116) to charge the Ni-MH batteries.

#### 6.1.2 Connecting to a TV



Turn off the camera and TV. Plug the A/V cable (included) into the "A/V OUT" (Audio/Visual output) socket.

- Plug the A/V cable (included) and the AC power adapter correctly and push them in the terminals.
- When there is a power o