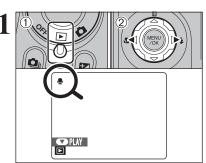

# PLAYBACK MODE VIEWING THE IMAGES ( PLAYBACK)

#### Single-frame playback

- Set the Power switch to "▶".
- ② Press "▶" to scan forward through the images. Press "◀" to scan backwards.
- Set the Power switch to "▶" to play back the last shot.