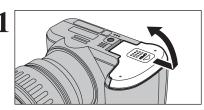

Check that the camera is turned off (set the Power switch to "OFF") before opening the battery cover.

Outer casing

- If opening the battery cover while the camera is still on, the camera will turn off.
- Do not apply force to the battery cover.