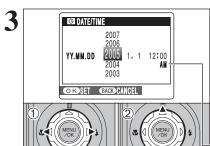

- ① Press "◀" or "▶" to select Year, Month, Day, Hour or Minute.
- ② Press "▲" or "▼" to correct the setting.

⚠ At the time of purchase and after leaving the camera for a long period with the batteries removed, settings such as the date and time are cleared. Once the AC power adapter has been connected or the batteries have been installed for 2 hours or more, the camera settings will be retained for roughly 6 hours even if both sources of power are removed.

#### Correcting the date and time

- ① Press "◀" or "▶" to select Year, Month, Day, Hour or Minute.
- ② Press "▲" or "▼" to correct the setting.
- 3 Always press the "MENU/OK" button after the settings are completed.
- ♦ When the time displayed passes "12", the AM/PM setting.

  • The content of the time displayed passes "12", the AM/PM setting.

  • The content of the time displayed passes "12", the AM/PM setting.

  • The content of the time displayed passes "12", the AM/PM setting.