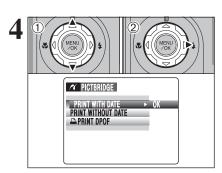

#### Correcting the date and time

- ① Press "◀" or "▶" to select Year, Month, Day, Hour or Minute.
- ② Press "▲" or "▼" to correct the setting.
- 3 Always press the "MENU/OK" button after the settings are completed.
- ♦ When the time displayed passes "12", the AM/PM setting.

## Changing the date format

- -① Press "◀" or "▶" to select the date format.
- ② Press "▲" or "▼" to set the format. Refer to the table below for details of the settings.
- 3 Always press the "MENU/OK" button after the settings are completed.

| Date format | Sample settings |
|-------------|-----------------|
| YY.MM.DD    | 2005.7.24       |
| MM/DD/YY    | 7/24/2005       |
| DD.MM.YY    | 24.7.2005       |