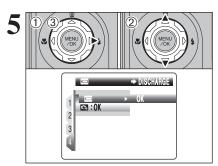

Set the Power switch to "▶".

Press "◀" or "▶" to select the erasing frame (file).

Erased frames (files) cannot be recovered. Back up important frames (files) onto your PC or another media.

- ① Press "ấ (▲)".
- ② Press "◀" or "▶" to select "OK".

Press the "MENU/OK" button to erase the displayed frame (file).

When erasing frames (files) is completed, camera returns to single-frame playback.

| · |   |
|---|---|
|   |   |
|   |   |
|   |   |
|   |   |
|   |   |
|   |   |
|   |   |
|   |   |
|   |   |
|   |   |
|   |   |
|   |   |
|   |   |
|   |   |
|   |   |
|   |   |
|   |   |
|   |   |
|   |   |
|   |   |
|   |   |
|   |   |
|   |   |
|   |   |
|   |   |
|   |   |
|   |   |
|   |   |
|   |   |
|   |   |
|   |   |
| · | · |
|   |   |
|   |   |
|   |   |
|   |   |
|   |   |
|   |   |
|   |   |
|   |   |
|   |   |
|   |   |
|   |   |
|   |   |
|   |   |
|   |   |
|   |   |
|   |   |
|   |   |
|   |   |
|   |   |
|   |   |
|   |   |
|   |   |
| - |   |
|   |   |
|   |   |
| - |   |
|   |   |
|   |   |
|   |   |
|   |   |
|   |   |
|   |   |
|   |   |
|   |   |
|   |   |
|   |   |
|   |   |
|   |   |
|   |   |
|   |   |
|   |   |
|   |   |
|   |   |
|   |   |
|   |   |
|   |   |
|   |   |
|   |   |
|   |   |