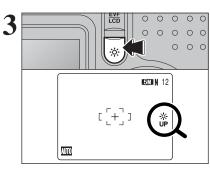

#### NUMBER OF AVAILABLE FRAMES

The number of available frames appears on the

See P.54 for information on changing the quality setting. The default quality "■" set at shipment is "■ N".

#### ■ Standard number of frames per xD-Picture Card

The table below shows the standard number of frames for a new xD-Picture Card formatted on the camera. The larger the xD-Picture Card capacity, the bigger the difference between the actual number of frames and the number shown here. Also, the size of an image file varies depending on the subject. So the number of remaining shots may decrease by 2 or may remain the same. For this reason, the number displayed may not show the actual number of frames.