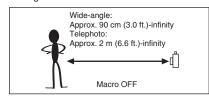

#### Focal range

Wide-angle: approx. 90 cm (3.0 ft.) to infinity Telephoto: approx. 2 m (6.6 ft.) to infinity

- Use Macro mode for subjects closer than 90 cm (3.0 ft.)
   (→P 46)
- When [CARD ERROR], [CARD NOT INITIALIZED], [CARD FULL] or [NO CARD] appears, see P.123.

#### \*2 Turning Macro mode ON/OFF

Wide-angle: Approx.10 cm (0.3 ft.)-2 m (6.6 ft.) Telephoto: Approx.90 cm (3.0 ft.)-2 m (6.6 ft.) Macro ON