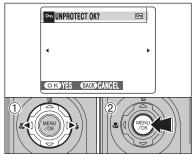

all the frames (files), including protected frames (files) (⇒P.96).

- PROTECT

  PROTECT

  FRANE

  SET ALL

  RESET ALL

  RESET ALL
- ① Press "▲" or "▼" to select " □ " PROTECT.
- ② Press "▶".



- ① Press "▲" or "▼" to select "FRAME", "SET ALL" or "RESET ALL".
- ② Press the "MENU/OK" button to confirm your selection.

#### FRAME

Protects or unprotects only the selected frame (file).

#### SET ALL

Protects all the frames (files).

#### RESET ALL

Removes the protection from all the frames (files).



#### FRAME SET

- ① Press "◀" or "▶" to select the protecting frame (file).
- ② Press the "MENU/OK" button to protect the currently displayed frame (file).

To protect another frame (file), repeat steps ① and ②. When protecting frames (files) is completed, press the "DISP/BACK" button.



Om SET ALL OK?

IT MAY TAKE A WHILE

OKYES BACK CANCEL

# ② Press the "MENU/OK" button to unprotect the displayed frame (file).

FRAME RESET

# SET ALL

Press the "MENU/OK" button to protect all the frames (files).

① Press "◀" or "▶" to select the protected frame



#### **RESET ALL**

Press the "MENU/OK" button to unprotect all the frames (files).

♦ To stop the procedure midway ♦



If the images are very large, protecting or unprotecting all the frames (files) may take some time

If you want to take a picture or record a movie during the procedure, press the "DISP/BACK" button. To return to protecting or unprotecting all the frames (files), see the procedure on P.76 and begin at step 1. 3

Advanced

- Set the Power switch to "▶".
- 2 Press the "MENU/OK" button to display the menu on