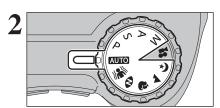

# PHOTOGRAPHY MODE TAKING PICTURES (AUTO MODE)

- ① Set the Power switch to "a".
- 2 Set the Mode dial to "AUTO".