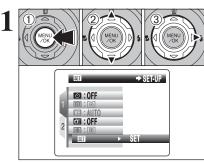

# CORRECTING THE DATE AND TIME / CHANGING THE DATE FORMAT

Press the "MENU/OK" button to display the menu on the screen.

- ① Press "▲" or "▼" to select "웹" SET-UP.
- ② Press "▶".

- ① Press "◀" to move to page number.
- ② Press "▲" or "▼" to select "PAGE 3".

- 1) Press ">" to move to menu item.
- ② Press "▲" or "▼" to select " TIME.
- ③ Press "▶".