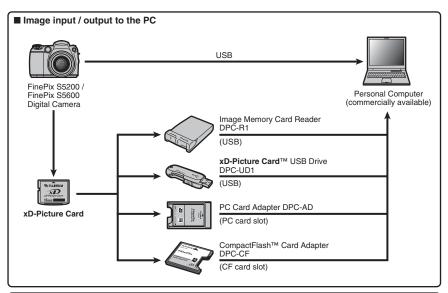

- Getting Ready
- Using the Camera
- Advanced Features
- 4 Settings
- 5 Software Installation
- **6** Viewing Images