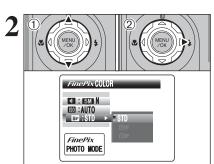

# TAKING PICTURES — SELECTING THE CAMERA SETTINGS

Specify the camera settings for taking pictures to get the best result. A general guide is given below.

1 Select the Photography mode (⇒P.38-42).

Specifies all settings other than the "Quality", "Sensitivity"

and "FinePix COLOR" on the camera.

Selects the best Scene position setting for the scene being

shot.

P/S/A Changes the aperture or shutter speed setting so that the

action is frozen, the flow of the motion is conveyed, or the

background is out of focus.

M Adjusts all the camera settings yourself.

2 Specify the photography settings (→P.43, 46-52).

Exposure compensation Uses the AE exposure as a reference value of 0. This

function brightens (+) or darkens (-) the shot.