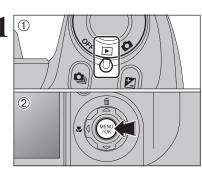

# **SELECTING THE LANGUAGE**

- ① Press the "MENU/OK" button to display the menu on the screen.
- ② Press "▲" or "▼" to select "웹 " SET-UP.
- ③ Press "▶".

- ① Press "◀" to move to page number.
- ② Press "▲" or "▼" to select "PAGE 3".

- ① Press "▶" to move to menu item.
- ② Press "▲" or "▼" to select "言語/LANG.".
- ③ Press "▶".

The screens in this manual are shown in English. See P.92 for more information on the "SII" SET-UP menu.

Press "▲" or "▼" to select the language.