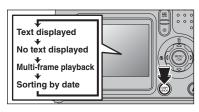

#### Multi-frame playback

In Playback mode, press the "DISP/BACK" button to change the display shown on the screen. Press the "DISP/BACK" button until the multi-frame playback screen (9 frames) appears.

#### Sorting by date

In Playback mode, press the "DISP/BACK" button to change the display shown on the screen. Press the "DISP/BACK" button until the sorting by date screen appears.

Large number of images may take longer to appear.