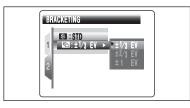

#### Exposure compensation:

This function uses the exposure level set by the AE function as a reference (0) and then brightens (+) or darkens (-) the image. By selecting Auto bracketing, you can shoot 3 frames, one underexposed (-), one at the reference exposure (0) and one overexposed (+).