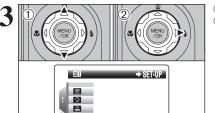

# CORRECTING THE DATE AND TIME / CHANGING THE DATE FORMAT

Press the "MENU/OK" button to display the menu on the screen.

- ① Press "▲" or "▼" to select "웹" SET-UP.
- ② Press "▶".

- ① Press "◀" to move to page number.
- ② Press "▲" or "▼" to select "PAGE 3".

# **SELECTING THE LANGUAGE**

- ① Press the "MENU/OK" button to display the menu on the screen.
- ② Press "▲" or "▼" to select "웹 " SET-UP.
- ③ Press "▶".

- ① Press "◀" to move to page number.
- ② Press "▲" or "▼" to select "PAGE 3".

- ① Press "▶" to move to menu item.
- ② Press "▲" or "▼" to select "言語/LANG.".
- ③ Press "▶".

The screens in this manual are shown in English. See P.92 for more information on the "SII" SET-UP menu.

Press "▲" or "▼" to select the language.