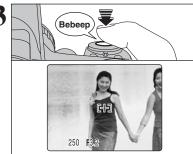

Press the shutter button down halfway. When a short double-beep is heard, the camera focuses on vour subject. The AF frame on the screen becomes smaller and the camera sets the shutter speed and aperture. The indicator lamp (green) changes from blinking to lit.

Press the shutter button down fully. When a clicking sound is heard, the camera records the

- There is a slight delay between the shutter button being pressed and the picture being taken. Play back the shot to check the image.
- When pressing the shutter button down fully in one motion, the camera takes the picture without the AF frame changing.
- When taking a picture, the indicator lamp lights orange (shooting disabled). The indicator lamp then turns green and the next picture can be taken.
- When taking a picture using flash, the image may disappear and go dark briefly due to flash charging. The indicator lamp blinks orange during charging.
- See P.123-124 for information on the warning displays.