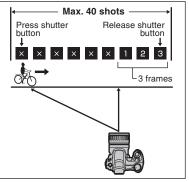

#### Available Photography modes: P. S. A. M.

This mode shoots the same image with different exposure settings. Bracketing shoots 3 continuous frames, each with a different exposure setting.

(a) is correctly exposed, (b) is overexposed and (c) is underexposed.

The settings (exposure range) can be changed in the photography menu.

#### Auto bracketing settings (3)

±1/3 EV, ±2/3 EV, ±1 EV

- If the underexposed or overexposed frame is outside the camera's control range, the picture is not taken with the specified setting increments.



# Changing the setting (exposure range)

Press the "MENU/OK" button to display the menu and change the setting in the "➡" BRACKETING menu option (➡P.65).

## Final 3-frame continuous shooting

Available Photography modes: AUTO, 🧥, 🕦, 🗣, 🗘, 😢, P, S, A, M



This mode allows you to release the shutter up to 40 times (max. 2 frames/sec.) and record the last 3 frames. If you take your finger off the shutter button before 40 shots have been taken, the camera records the final 3 frames shot before you released the shutter button.

If there is insufficient space on the **xD-Picture Card**, the camera records as many of the shots taken just before the shutter button was released as will fit on the **xD-Picture Card**.

- Final 3-frame continuous shooting cannot be used in the ""
  Movie mode.
- Only 1 frame can be shot when using the Final 3-frame continuous shooting mode and Self-timer mode together.

# Long-period continuous shooting

Available Photography modes: AUTO, M, N, N, A, &



This mode allows you to take up to 40 continuous shots (max.