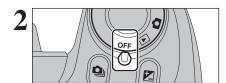

(9) DATE/TIME NOT SET

OK SET BACK NO

When using the camera for the first time after purchasing, the date and time are cleared.

Press the "MENU/OK" button to set the date and

To turn the camera on, set the Power switch to "a"

To turn the camera off, set the Power switch to

time.

- The message also appears when the batteries have been removed and the camera has been left for a long period.
- To set the date and time later, press the "DISP/BACK" button.
   If you do not set the date and time, this message will appear each time you turn the camera on.