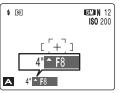

#### Shutter speed

When shooting a moving subject, you can either "freeze the motion" or "capture the sense of movement" by adjusting the shutter speed.

Freezes the motion of the

Photographs the traces left by the subject's movement.