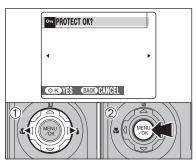

n.

To reset all the DPOF settings, press the "MENU/OK" button.



- ① Set the Power switch to "▶".
- ② Press the "MENU/OK" button to display the menu on the screen.

Protection is a setting that prevents frames (files) from being accidentally erased. However, the "FORMAT" function erases all the frames (files), including protected frames (files) (⇒P.96).

- PROTECT

  PROTECT

  FRANE

  SET ALL

  RESET ALL

  RESET ALL
- ① Press "▲" or "▼" to select " □ " PROTECT.
- ② Press "▶".



- ① Press "▲" or "▼" to select "FRAME", "SET ALL" or "RESET ALL".
- ② Press the "MENU/OK" button to confirm your selection.

#### FRAME

Protects or unprotects only the selected frame (file).

#### SET ALL

Protects all the frames (files).

#### RESET ALL

Removes the protection from all the frames (files).



#### FRAME SET

- ① Press "◀" or "▶" to select the protecting frame (file).
- ② Press the "MENU/OK" button to protect the currently displayed frame (file).

To protect another frame (file), repeat steps ① and ②. When protecting frames (files) is completed, press the "DISP/BACK" button.



Om SET ALL OK?

IT MAY TAKE A WHILE

OKYES BACK CANCEL

# ② Press the "MENU/OK" button to unprotect the displayed frame (file).

FRAME RESET

# SET ALL

Press the "MENU/OK" button to protect all the frames (files).

① Press "◀" or "▶" to select the protected frame



#### **RESET ALL**

Press the "MENU/OK" button to unprotect all the frames (files).

♦ To stop the procedure midway ♦



If the images are very large, protecting or unprotecting all the frames (files) may take some time

If you want to take