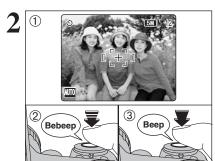

Press the shutter button down halfway. When a short double-beep is heard, the camera focuses on vour subject. The AF frame on the screen becomes smaller and the camera sets the shutter speed and aperture. The indicator lamp (green) changes from blinking to lit.

Press the shutter button down fully. When a clicking sound is heard, the camera records the

- There is a slight delay between the shutter button being pressed and the picture being taken. Play back the shot to check the image.
- When pressing the shutter button down fully in one motion, the camera takes the picture without the AF frame changing.
- When taking a picture, the indicator lamp lights orange (shooting disabled). The indicator lamp then turns green and the next picture can be taken.
- When taking a picture using flash, the image may disappear and go dark briefly due to flash charging. The indicator lamp blinks orange during charging.
- See P.123-124 for information on the warning displays.