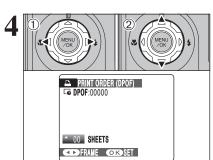

① and ②.

Press the "MENU/OK" button to complete the settings.

● DPOF ALL RESET (⇒P.75).

# PLAYBACK MENU

# **DPOF SET FRAME**



- Set the Power switch to "▶".
- ② Press the "MENU/OK" button to display the menu on the screen.



- ① Press "▲" or "▼" to select "►" PRINT ORDER (DPOF).
- ② Press "▶".



"A" appears on the screen during playback when the image has specified DPOF settings.



- ① Press "▲" or "▼" to select "WITH DATE" or "WITHOUT DATE". Selecting "WITH DATE" will cause the date to be imprinted on your prints.
- 2 Press the "MENU/OK" button.

When selecting the "WITH DATE" setting, the date is imprinted on your shots using the Print Service or a DPOFcompatible printer (depending on the printer specifications, the date may not be printed in some cases). 3

Advanced Features



- ① Press "◀" or "▶" to display the frame (file) for specifying DPOF settings.
- ② Press "▲" or "▼" to set a value up to 99 as the number of copies of the frame (file) to be printed. For frames (files) that you do not want printed, set the number of prints to 0 (zero).

To specify more DPOF settings, repeat steps 1 and 2.

- Prints of up to 999 frames (files) can be ordered on the same xD-Picture Card.
- DPOF settings cannot be specified for movie and CCD-RAW.
- Images photographed with a camera other than FinePix S5200 / FinePix S5600 may not be specified DPOF settings.

Pressing the "DISP/BACK" button while choosing settings will cancel all current settings. If there were previous DPOF settings, only the modifications are canceled.



# Always press the "MENU/OK" button after the setti