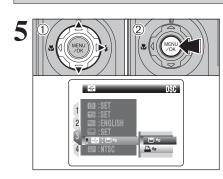

- ① Press "▶" to move to menu item.
- ② Press "▲" or "▼" to select "言語/LANG.".
- ③ Press "▶".

The screens in this manual are shown in English. See P.92 for more information on the "SII" SET-UP menu.

Press "▲" or "▼" to select the language.