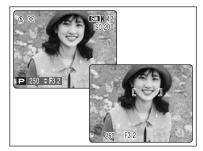

#### USING AF/AE LOCK

In this shot, the subjects (two people in this case) are not in the AF frame. Taking the picture at this point will result in the subjects being out of focus.

Move the camera slightly so that one of the subjects is in the AF frame.

Press the shutter button down halfway (AF/AE lock). When a short double-beep is heard, the camera focuses on your subject. The AF frame on the screen becomes smaller and the camera sets the shutter speed and aperture. The indicator lamp (green) changes from blinking to lit.

Continue to hold the shutter button down halfway. Move the camera back to the original image and press the shutter button fully.

- AF/AE lock can be applied repeatedly before the shutter is
- excellent results.

#### ◆ AF (Autofocus)/AE (Auto-exposure) lock ◆

On the FinePix S5200 / FinePix S5600, pressing the shutter button down halfway locks the focus and exposure settings (AF/AE lock). To focus on a subject that is off to one side or to set the exposure before composing the final shot, lock the AF and AE settings. Then take the picture to get the best result.