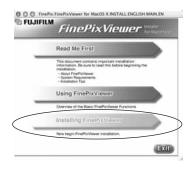

Additional USB interface board is not guaranteed.
- On Macintosh PCs, allocate at least 400 MB of virtual memory when RAW FILE CONVERTER LE is
  used. If other applications will be used at the same time, allocate the additional amount required for
  those applications also.

# 5.2 INSTALLATION ON A Mac OS X

- 1 Turn your Macintosh on and start up Mac OS X. Do not launch any other applications.
- When the bundled CD-ROM is loaded into the CD-ROM drive, the "FinePix" icon appears. Double-click the "FinePix" icon to open the "FinePix" volume window.



- 2 Double-click on "Installer for MacOS X".
- The Installer setup dialog appears. Click the [Installing FinePixViewer] button.
  - For more information on what is installed, click the [Read Me First] button and [Using FinePixViewer] button.



- The "Authenticate" dialog appears.

  Enter the name and password for the administrator account and then click the [OK] button.\*
  - \* The administrator account is the user account used for Mac OS X installation and you can confirm the user account in the Accounts dialog in the System Preferences.
- The "License" dialog appears. Read the agreement carefully and then, if you agree to the terms of the Agreement, click the [Accept] button.
- The "Read me" dialog appears. Click the [Continue] button.

The "FinePixInstallOSX" window appears.
Click the [Install] button to install FinePixViewer and RAW FILE CONVERTER LE.





- The ImageMixer VCD2 LE for FinePix installer automatically starts up and a window showing the installation progress appears (Installation may take several minutes).