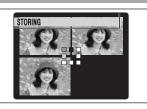

#### POST SHOT ASSIST WINDOW

When using the post shot assist window, the last photographed image appears as a thumbnail in the bottom left corner of the screen (post shot assist

Up to the last 3 photographed images appear on the post shot assist window. This serves as a guide for taking other shots with similar compositions.

- Any of the following clears the image in the post shot assist
  - · Setting the camera to Playback mode
  - . Turning the camera off
  - Using the PictBridge function
  - . Using the DSC mode etc.