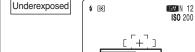

#### Exposure compensation:

This function uses the exposure level set by the AE function as a reference (0) and then brightens (+) or darkens (-) the image. By selecting Auto bracketing, you can shoot 3 frames, one underexposed (-), one at the reference exposure (0) and one overexposed (+).