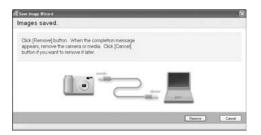

sage will close when the settings are completed. No action is required.



- This step is not required for subsequent connections.
- ② A new removable disk icon appears in the "My Computer" window. FinePixViewer automatically starts up and the Save Image Wizard window (Save Image dialog box) appears. Follow the instructions provided on screen to save the images. To proceed without saving the images, click the [Cancel] button.

# Regarding the icons ◆

The next time you connect the camera, the removable disk drive icon's name changes to the "FinePix" icon and name.

Proceed to "USING FinePixViewer" on P.113.

# 6.3.2 Disconnecting the camera

# Windows

Once the image has been saved, the window below appears (Save Image Wizard Windows). To disconnect the camera, click the [Remove] button.



#### Macintosh

Once the image has been saved, the window below appears. To disconnect the camera, click the [OK] button.





When the "It is now safe to disconnect the camera" message appears, click the [OK] button and disconnect the camera.

Set the Power switch to "OFF" to turn the camera off.

# 6.4 USING FinePixViewer

#### 6.4.1 Mastering FinePixViewer

For all information on FinePixViewer functions, refer to "How to Use FinePixViewer" in the Help menu for details.

#### • What is explained in "How to Use FinePixViewer"...

"How to Use FinePixViewer" covers a range of topics, including batch processing and ordering prints.

#### **■** Example: Looking up slide shows

- ① Click "How to Use FinePixViewer" in the FinePixViewer Help menu.
- 2 Click "Basic Operation" and then click "Sl