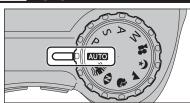

# PHOTOGRAPHY MODE TAKING PICTURES (AUTO MODE)

- ① Set the Power switch to "a".
- 2 Set the Mode dial to "AUTO".