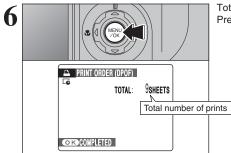

gs.
- ② Press "▲" or "▼" to set a value up to 99 as the number of copies of the frame (file) to be printed. For frames (files) that you do not want printed, set the number of prints to 0 (zero).

To specify more DPOF settings, repeat steps 1 and 2.

- Prints of up to 999 frames (files) can be ordered on the same xD-Picture Card.
- DPOF settings cannot be specified for movie and CCD-RAW.
- Images photographed with a camera other than FinePix S5200 / FinePix S5600 may not be specified DPOF settings.

Pressing the "DISP/BACK" button while choosing settings will cancel all current settings. If there were previous DPOF settings, only the modifications are canceled.



# Always press the "MENU/OK" button after the settings are completed.

Pressing the "DISP/BACK" button cancels those settings.



Total number of prints appears on the screen. Press the "MENU/OK" button.

# → Canceling DPOF setting ◆

To cancel the DPOF setting for a specified frame (file):

①Press "◀" or "▶" to select the frame (file) with the DPOF setting you want to cancel.

②Set the number of prints to 0 (zero).

To cancel the DPOF setting for another frame (file), repeat steps ① and ②.

Press the "MENU/OK" button to complete the settings.

DPOF ALL RESET (⇒P.75).

74



- Set the Power switch to "▶".
- ② Press the "MENU/OK" button to display the menu on the screen.



- ① Press "▲" or "▼" to select "♠" PRINT ORDER (DPOF).
- ② Press "▶".



"♣" appears on the screen during playback when the image has specified DPOF settings.



- ① Press "▲" or "▼" to select "RESET ALL".
- ② Press the "MENU/OK" button.



A mes