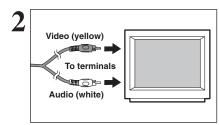

the "DC IN 5V" socket and then plug the AC power adapter into the power outlet.

- The socket-outlet shall be installed near the equipment and shall be easily accessible.
- The shape of the plug and socket-outlet depends on the country of use.
- See P.119 for notes on using the AC power adapter.

Do not connect the AC power adapter to charge the AA-size Ni-MH (nickel-metal hydride) batteries. Use the optional charger (⇒P.116) to charge the Ni-MH batteries.

#### 6.1.2 Connecting to a TV



Turn off the camera and TV. Plug the A/V cable (included) into the "A/V OUT" (Audio/Visual output) socket.

- Plug the A/V cable (included) and the AC power adapter correctly and push them in the terminals.
- When there is a power outlet available, connect the AC Power Adapter AC-5VX (sold separately).



Plug the other end of the cable into the audio / video input socket on the TV. Then turn the camera and TV on and take pictures or play back images normally.

- When connecting the A/V cable to TV, the camera's screen is turned off
- Refer to the instructions provided with your TV for more information on audio/video input for your TV.
- The image quality for movie playback is lower than for still images.

# 6.2 CONNECTING THE CAMERA DIRECTLY TO THE PRINTER — PictBridge FUNCTION

When a printer that supports PictBridge is available, images can be printed by connecting the camera directly to the PictBridge-compatible printer without using a PC.

PictBridge

# 6.2.1 Specifying images for printing on the camera



- ① Set the Power switch to "▶" to turn the camera on.
- ② Select "♣⇒" PICTBRI