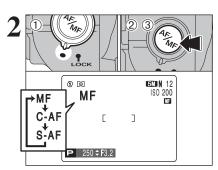

The mechanisms for focusing are S-AF (Single AF), C-AF (Continuous AF) and MF (Manual

S-AF: Use S-AF for normal photography. In this mode, the camera focuses each time the shutter button is pressed down halfway. Select the AF mode (\$\Rightarrow\$P.63) when the Mode dial is set to "P", "S", "A" or "M" mode.

C-AF: Use C-AF to photograph moving subjects. When this mode is set, the camera focuses continuously on the subject in the center of the screen. See P.44 for details.

MF: The focus is set manually. See P.45 for details.

#### ■ Causes of focusing errors and the solutions

| •                                          |                                                        |
|--------------------------------------------|--------------------------------------------------------|
| Cause                                      | Solution                                               |
| The subject is not in the AF frame.        | Use AF lock (focus mode: AF (CENTER)) *1 or MF.        |
| The subject is not suited to AF.           | Use AF lock (focus mode: AF (CENTER)) ★1 or MF.        |
| The subject is outside the shooting range. | Turn Macro mode on or off *2.                          |
| The subject is moving too quickly.         | Use MF (pre-setting the shooting distance for a shot ) |