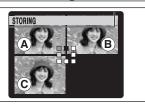

#### POST SHOT ASSIST WINDOW

When using the post shot assist window, the last photographed image appears as a thumbnail in the bottom left corner of the screen (post shot assist

Up to the last 3 photographed images appear on the post shot assist window. This serves as a guide for taking other shots with similar compositions.

- Any of the following clears the image in the post shot assist
  - · Setting the camera to Playback mode
  - . Turning the camera off
  - Using the PictBridge function
  - . Using the DSC mode etc.