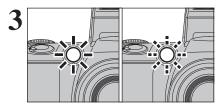

Press the shutter button down halfway. When a short double-beep is heard, the camera focuses on vour subject. The AF frame on the screen becomes smaller and the camera sets the shutter speed and aperture. The indicator lamp (green) changes from blinking to lit.

#### **INDICATOR LAMP DISPLAY**

| Display                               | Status                                                                                                                                            |
|---------------------------------------|---------------------------------------------------------------------------------------------------------------------------------------------------|
| Lit green                             | AF/AE lock in progress, Setting video output                                                                                                      |
| Blinking green                        | Camera shake warning or AF warning (ready to shoot)                                                                                               |
| Blinking green and orange alternately | Recording to xD-Picture Card (ready to shoot)                                                                                                     |
| Lit orange                            | Recording to xD-Picture Card (not ready)                                                                                                          |
| Blinking orange                       | Charging the flash (flash will not fire)                                                                                                          |
| Blinking red                          | xD-Picture Card Warnings     No card inserted, card not formatted, incorrect format, card full and xD-Picture Card error     Lens operation error |