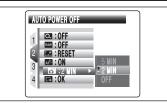

#### ◆ Auto power off function ◆ -

If the camera is left unused for 2 or 5 minutes, the Auto power off function turns the camera off  $(\Rightarrow P.96)$ .

To turn the camera back on, set the Power switch to "OFF" briefly and then back to "D" or "D".