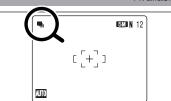

#### NUMBER OF AVAILABLE FRAMES

The number of available frames appears on the

See P.54 for information on changing the quality setting. The default quality "■" set at shipment is "■ N".