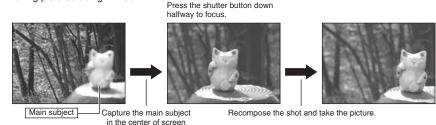

#### SHOOTING ASSISTANT FUNCTION

Select the framing guideline and post shot assist window in Photography mode.

Pressing the "DISP/BACK" button changes the screen display.

#### **BEST FRAMING**

The framing guideline display consists of horizontal and vertical lines that divide the image on the screen into 9 frames.

#### - 🌢 Important 🔷

Always use AF/AE lock when composing a shot. The image may be out of focus if AF/AE lock is not used.

#### Scene

Position the main subject at the intersection of two lines in this frame or align one of the horizontal lines with the horizon. Use this frame as a guide to the subject's size and the balance of the shot while composing a shot.

- The framing guideline is not recorded on the image.
- The lines in the scene frame divide the image into 3 roughly equal parts horizontally and vertically. The resulting printed image may be shifted slightly from the scene frame.