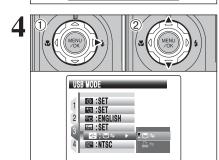

# **SELECTING THE LANGUAGE**

- ① Press the "MENU/OK" button to display the menu on the screen.
- ② Press "▲" or "▼" to select "웹 " SET-UP.
- ③ Press "▶".

- ① Press "◀" to move to page number.
- ② Press "▲" or "▼" to select "PAGE 3".

- ① Press "▶" to move to menu item.
- ② Press "▲" or "▼" to select "言語/LANG.".
- ③ Press "▶".

The screens in this manual are shown in English. See P.92 for more information on the "SII" SET-UP menu.

Press "▲" or "▼" to select the language.