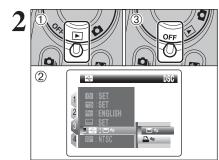

# **SELECTING THE LANGUAGE**

- ① Press the "MENU/OK" button to display the menu on the screen.
- ② Press "▲" or "▼" to select "웹 " SET-UP.
- ③ Press "▶".

- ① Press "◀" to move to page number.
- ② Press "▲" or "▼" to select "PAGE 3".

- ① Press "▶" to move to menu item.
- ② Press "▲" or "▼" to select "言語/LANG.".
- ③ Press "▶".

The screens in this manual are shown in English. See P.92 for more information on the "SII" SET-UP menu.

Press "▲" or "▼" to select the language.