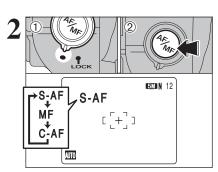

- ① Unlock the Focus mode selector lock switch.
- ② Press the Focus mode selector button to set the Focus mode to "S-AF".

Lock the Focus mode selector lock switch to prevent the switch from moving.

Press the "EVF/LCD" button to alternate the display between the viewfinder (EVF) and the LCD monitor. Press the "EVF/LCD" button to select the viewfinder (EVF).

The mechanisms for focusing are S-AF (Single AF), C-AF (Continuous AF) and MF (Manual

S-AF: Use S-AF for normal photography. In this mode, the camera focuses each time the shutter button is pressed down halfway. Select the AF mode (\$\Rightarrow\$P.63) when the Mode dial is set to "P", "S", "A" or "M" mode.

C-AF: Use C-AF to photograph moving subjects. When this mode is set, the camera focuses continuously on the subject in the center of the screen. See P.44 for details.

MF: The focus is set manually. See P.45 for details.