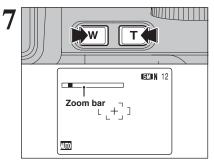

Press "T" (telephoto) button to zoom in. Press "W" (wide-angle) button to zoom out. A zoom bar appears on the screen.

 Optical zoom focal length (35 mm camera equivalent)

Approx. 38 mm to 380 mm

(32: Approx. 39.5 mm to 395 mm)

Max. zoom scale: 10×

See P.95 for information on procedures for using digital 700m

Frame the shot so that the subject fills the entire AF (Autofocus) frame.

- may differ in brightness, color, etc. from the image actually recorded. Play back the recorded image to check it (⇒P.28).
- When the subject is not in the AF frame, use AF/AE lock to take the picture (⇒P.26).