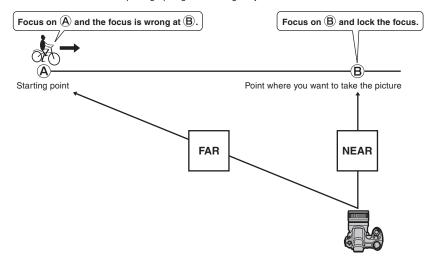

#### USING AF/AE LOCK

In this shot, the subjects (two people in this case) are not in the AF frame. Taking the picture at this point will result in the subjects being out of focus.

Move the camera slightly so that one of the subjects is in the AF frame.

Press the shutter button down halfway (AF/AE lock). When a short double-beep is heard, the camera focuses on your subject. The AF frame on the screen becomes smaller and the camera sets the shutter speed and aperture. The indicator lamp (green) changes from blinking to lit.

Continue to hold the shutter button down halfway. Move the camera back to the original image and press the shutter button fully.

- AF/AE lock can be applied repeatedly before the shutter is
- excellent results.

#### ◆ AF (Autofocus)/AE (Auto-exposure) lock ◆

On the FinePix S5200 / FinePix S5600, pressing the shutter button down halfway locks the focus and exposure settings (AF/AE lock). To focus on a subject that is off to one side or to set the exposure before composing the final shot, lock the AF and AE settings. Then take the picture to get the best result.