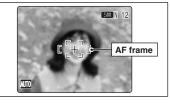

Press "T" (telephoto) button to zoom in. Press "W" (wide-angle) button to zoom out. A zoom bar appears on the screen.

 Optical zoom focal length (35 mm camera equivalent)

Approx. 38 mm to 380 mm

(32: Approx. 39.5 mm to 395 mm)

Max. zoom scale: 10×

See P.95 for information on procedures for using digital 700m

Frame the shot so that the subject fills the entire AF (Autofocus) frame.

- may differ in brightness, color, etc. from the image actually recorded. Play back the recorded image to check it (⇒P.28).
- When the subject is not in the AF frame, use AF/AE lock to take the picture (⇒P.26).

Frame the shot so that the subject fills the entire AF (Autofocus) frame.

- taken may differ in brightness, color, etc. from the image actually recorded. Play back the recorded image to check it
- ♦ When the subject is not in the AF frame, use AF/AE lock to take the picture (⇒P.26).