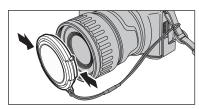

Attach the strap correctly to prevent dropping the camera.

Pull the lens cap cord through the strap.

Attach the lens cap cord to prevent losing the lens cap.

#### Attaching the lens cap

Make sure that the lens cap does not appear in your shot when taking a picture, attach it to the strap.

Attach the lens cap to the lens by pressing in on both sides of the cap.