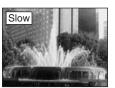

#### Shutter speed

When shooting a moving subject, you can either "freeze the motion" or "capture the sense of movement" by adjusting the shutter speed.

Freezes the motion of the

Photographs the traces left by the subject's movement.