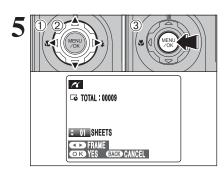

Set the Power switch to "▶".

Press "◀" or "▶" to select the erasing frame (file).

Erased frames (files) cannot be recovered. Back up important frames (files) onto your PC or another media.

- ① Press "ấ (▲)".
- ② Press "◀" or "▶" to select "OK".

Press the "MENU/OK" button to erase the displayed frame (file).

When erasing frames (files) is completed, camera returns to single-frame playback.

| · |   |
|---|---|
|   |   |
|   |   |
|   |   |
|   |   |
|   |   |
|   |   |
|   |   |
|   |   |
|   |   |
|   |   |
|   |   |
|   |   |
|   |   |
|   |   |
|   |   |
|   |   |
|   |   |
|   |   |
|   |   |
|   |   |
|   |   |
|   |   |
|   |   |
|   |   |
|   |   |
|   |   |
|   |   |
|   |   |
|   |   |
|   |   |
|   |   |
| · | · |
|   |   |
|   |   |
|   |   |
|   |   |
|   |   |
|   |   |
|   |   |
|   |   |
|   |   |
|   |   |
|   |   |
|   |   |
|   |   |
|   |   |
|   |   |
|   |   |
|   |   |
|   |   |
|   |   |
|   |   |
|   |   |
|   |   |
| - |   |
|   |   |
|   |   |
| - |   |
|   |   |
|   |   |
|   |   |
|   |   |
|   |   |
|   |   |
|   |   |
|   |   |
|   |   |
|   |   |
|   |   |
|   |   |
|   |   |
|   |   |
|   |   |
|   |   |
|   |   |
|   |   |
|   |   |
|   |   |
|   |   |
|   |   |
|   |   |