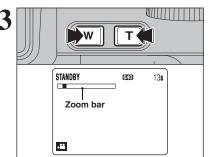

Press "T" (telephoto) button to zoom in. Press "W" (wide-angle) button to zoom out. A zoom bar appears on the screen.

 Optical zoom focal length (35 mm camera equivalent)

Approx. 38 mm to 380 mm

(32: Approx. 39.5 mm to 395 mm)

Max. zoom scale: 10×

See P.95 for information on procedures for using digital 700m

Frame the shot so that the subject fills the entire AF (Autofocus) frame.

- may differ in brightness, color, etc. from the image actually recorded. Play back the recorded image to check it (⇒P.28).
- When the subject is not in the AF frame, use AF/AE lock to take the picture (⇒P.26).