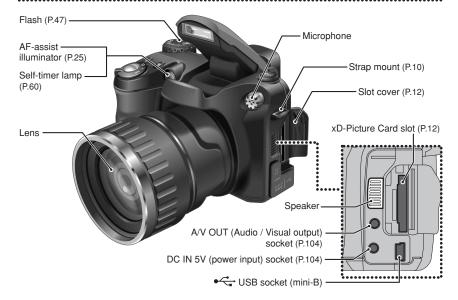

# **Camera parts and features**

\* Refer to the pages in parentheses for information on using the camera parts or features.

#### **AF-ASSIST ILLUMINATOR**

Press the shutter button down halfway in dimly lit conditions. The camera fires the AF-assist illuminator (green) to allow easier focusing.

Note that the effective range decreases for telephoto shots.

# **INSERTING THE xD-Picture Card**

Set the Power switch to "OFF". Open the slot cover.

If opening the slot cover while the camera is still on, the camera will turn off.

Do not open the slot cover while the camera is on. This could damage the media or ruin the image files on the media.