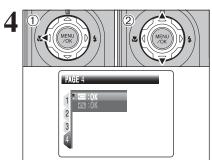

- 1) Press ">" to move to menu item.
- ② Press "▲" or "▼" to select " TIME.
- ③ Press "▶".

# CORRECTING THE DATE AND TIME / CHANGING THE DATE FORMAT

# **™** DATE/TIME 2007 2006 2005 7.24 12:00 YY.MM.DD 2004 2003 OKSET BACK CANCEL