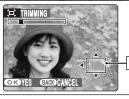

r "▶" to adjust the volume.



Press the "MENU/OK" button to confirm the new setting. Camera starts to play back the voice memo.

- ① Set the Power switch to "▶".
- ② Press "◀" or "▶" to select the trimming frame (file).



- ① Press the "MENU/OK" button to display the menu on the screen.
- ② Press "▲" or "▼" to select "□ " TRIMMING.



Press "▶".



Press the "T" or "W" button to zoom in or out on an image. A zoom bar appears on the screen.

Press the "DISP/BACK" button to return to single-frame playback.

A saved image size varies depending on the zoom scale. For 0.3M, the "OK YES" option appears in yellow.



① Press "▲", "▼", "◀" or "▶" to display another part of the image.

The current displayed image appears on the navigation screen.

2 Press the "MENU/OK" button to trim the image.



Navigation screen

Press the "DISP/BACK" button to return to single-frame playback.



Check the saved image size and press the "MENU/OK" button. The trimmed image is added as a separate file in the final frame.

#### ■ Image sizes

|     | Sample uses                                     |  |
|-----|-------------------------------------------------|--|
| ЗМ  | Printing at up to 6R (15.2 × 20.3 cm) / A5 size |  |
| 2M  | Printing at up to 4R (10.2 × 15.2 cm) / A6 size |  |
| 03M | To use for e-mail or web site                   |  |

When "22" quality setting is selected, the image is trimmed to normal size (4:3 aspect ratio).

# ♦ Images that can be trimmed ◆

You may not be able to trim images that were shot with a camera other than the FinePix S5200 / FinePix S5600.

# MOVIE MODE RECOR