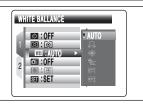

# You can use the menus for more detailed settings (⇒P.54-65). ■

The table below provides a number of sample settings. Use the settings effectively.

| To achieve this result                                                                                                      | Sample settings                                                                                                                      |
|-----------------------------------------------------------------------------------------------------------------------------|--------------------------------------------------------------------------------------------------------------------------------------|
| To express the motion of the subject                                                                                        | Set the Mode dial to "S" and select a slow shutter speed. Use a tripod to prevent camera shake.                                      |
| To freeze the subject's movement                                                                                            | Set the Mode dial to "S" and select a fast shutter speed.                                                                            |
| To make the subject stand out by having the background out of focus                                                         | Set the Mode dial to "A" and select a wide aperture setting.                                                                         |
| To get a very large depth of focus                                                                                          | Set the Mode dial to "A" and select a narrow aperture setting. Use a tripod to prevent camera shake because shutter speed decreases. |
| To prevent the image from having a red or blue cast due to the light source                                                 | Change the "White balance" setting in the photography menu.                                                                          |
| To prevent missing snapshot opportunities                                                                                   | Take pictures in AUTO mode (see "Using the Camera").<br>Shoot with HIGH-SPEED SHOOTING.                                              |
| To prevent the subject from being overexposed or underexposed and to show the substance and textures of the subject clearly | Use exposure compensation. Select (+) if the background is pale and (-) if the background is dark.                                   |