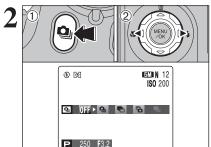

#### SHOOTING ASSISTANT FUNCTION

Select the framing guideline and post shot assist window in Photography mode.

Pressing the "DISP/BACK" button changes the screen display.

#### **BEST FRAMING**

The framing guideline display consists of horizontal and vertical lines that divide the image on the screen into 9 frames.

#### - 🌢 Important 🔷

Always use AF/AE lock when composing a shot. The image may be out of focus if AF/AE lock is not used.

#### Scene

Position the main subject at the intersection of two lines in this frame or align one of the horizontal lines with the horizon. Use this frame as a guide to the subject's size and the balance of the shot while composing a shot.

- The framing guideline is not recorded on the image.
- The lines in the scene frame divide the image into 3 roughly equal parts horizontally and vertically. The resulting printed image may be shifted slightly from the scene frame.