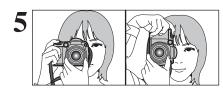

## PHOTOGRAPHY MODE TAKING PICTURES (AUTO MODE)

Brace your elbows against your sides and hold the camera with both hands. Position your right thumb so that it is handy for using the zoom.

- Moving the camera while shooting gives a blurred picture (camera shake). Use a tripod to prevent camera shake, particularly for shots in the dark when the selected flash mode is Suppressed flash.
- There may be some uneven brightness at the lower edge of the screen. This is normal and does not affect the photographed image.

Hold the camera so that your fingers or the strap do not cover the lens, flash and AF-assist illuminator. If the lens, flash or AF-assist illuminator is obscured by your fingers or the strap, subjects may be out of focus or the brightness (exposure) of your shot may be incorrect.

For such subjects use AF/AE lock (⇒P.26) or "MF" Manual focus mode (⇒P.45).

Using the Camera

When using the LCD monitor to take pictures, press the "EVF/LCD" button to select the LCD monitor.

Brace your elbows against your sides and hold the camera with both hands. Position your right thumb so that it is handy for using the zoom.