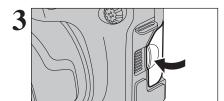

Check that the camera is turned off (set the Power switch to "OFF") before opening the battery cover.

Outer casing

- If opening the battery cover while the camera is still on, the camera will turn off.
- Do not apply force to the battery cover.

Do not open the battery cover while the camera is on. This could damage the xD-Picture Card or ruin the image files on the xD-Picture Card.

- ① Load the batteries correctly as indicated by the polarity icons.
- 2 Press on the battery cover to push the batteries
- 3 Slide the battery cover closed.