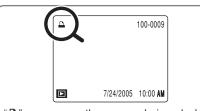

#### Single-frame playback

- Set the Power switch to "▶".
- ② Press "▶" to scan forward through the images. Press "◀" to scan backwards.
- Set the Power switch to "▶" to play back the last shot.

#### Selecting images

To select images on the thumbnail lists screen, hold down "◀" or "▶" for 1 second during playback.