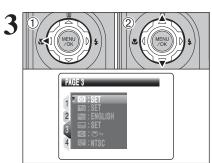

# CORRECTING THE DATE AND TIME / CHANGING THE DATE FORMAT

Press the "MENU/OK" button to display the menu on the screen.

- ① Press "▲" or "▼" to select "웹" SET-UP.
- ② Press "▶".

- ① Press "◀" to move to page number.
- ② Press "▲" or "▼" to select "PAGE 3".

# **SELECTING THE LANGUAGE**

- ① Press the "MENU/OK" button to display the menu on the screen.
- ② Press "▲" or "▼" to select "웹 " SET-UP.
- ③ Press "▶".

- ① Press "◀" to move to page number.
- ② Press "▲" or "▼" to select "PAGE 3".

- ① Press "▶" to move to menu item.
- ② Press "▲" or "▼" to select "言語/LANG.".
- ③ Press "▶".

The screens in this manual are shown in English. See P.92 for more information on the "SII" SET-UP menu.

Press "▲" or "▼" to select the language.