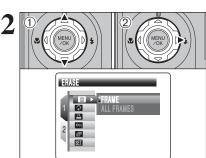

Set the Power switch to "▶".

Press "◀" or "▶" to select the erasing frame (file).

Erased frames (files) cannot be recovered. Back up important frames (files) onto your PC or another media.

- ① Press "ấ (▲)".
- ② Press "◀" or "▶" to select "OK".

Press the "MENU/OK" button to erase the displayed frame (file).

When erasing frames (files) is completed, camera returns to single-frame playback.

| · |   |
|---|---|
|   |   |
|   |   |
|   |   |
|   |   |
|   |   |
|   |   |
|   |   |
|   |   |
|   |   |
|   |   |
|   |   |
|   |   |
|   |   |
|   |   |
|   |   |
|   |   |
|   |   |
|   |   |
|   |   |
|   |   |
|   |   |
|   |   |
|   |   |
|   |   |
|   |   |
|   |   |
|   |   |
|   |   |
|   |   |
|   |   |
|   |   |
| · | · |
|   |   |
|   |   |
|   |   |
|   |   |
|   |   |
|   |   |
|   |   |
|   |   |
|   |   |
|   |   |
|   |   |
|   |   |
|   |   |
|   |   |
|   |   |
|   |   |
|   |   |
|   |   |
|   |   |
|   |   |
|   |   |
|   |   |
| - |   |
|   |   |
|   |   |
| - |   |
|   |   |
|   |   |
|   |   |
|   |   |
|   |   |
|   |   |
|   |   |
|   |   |
|   |   |
|   |   |
|   |   |
|   |   |
|   |   |
|   |   |
|   |   |
|   |   |
|   |   |
|   |   |
|   |   |
|   |   |
|   |   |
|   |   |
|   |   |