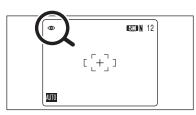

Pressing the shutter button halfway when the flash is not popped up, camera pops the flash up as required by the shooting conditions.

The flash fires several times (pre-flashes and the main flash)

Before the flash fires, "
appears on the screen. When selecting a slow shutter speed that will cause camera shake, "! "" appears on the screen. Use the flash to take pictures. According to the scene or mode being shot, use a tripod.

Press the shutter button down fully. When a clicking sound is heard, the camera records the

- There is a slight delay between the shutter button being pressed and the picture being taken. Play back the shot to check the image.
- When pressing the shutter button down fully in one motion, the camera takes the picture without the AF frame changing.
- When taking a picture, the indicator lamp lights orange (shooting disabled). The indicator lamp then turns green and the next picture can be taken.
- When taking a picture using flash, the image may disappear and go dark briefly due to flash charging. The indicator lamp blinks orange during charging.
- See P.123-124 for information on the warning displays.