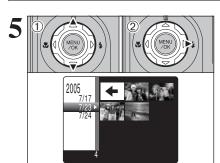

Press " $\blacktriangle$ ", " $\blacktriangledown$ ", " $\blacktriangleleft$ " or " $\blacktriangleright$ " to move the cursor (colored frame) to the selecting frame.

Press the "MENU/OK" button to enlarge the selected image.

#### Playback zoom

Press the "T" or "W" button during single-frame playback to zoom the image. A zoom bar appears on the screen.

Playback zoom cannot be used with multi-frame playback.

P O T N

Press "▲", "▼", "◀" or "▶" to display another part of the image.