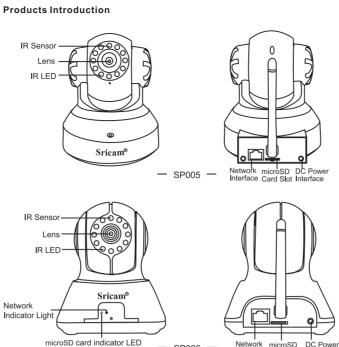

-1-

- SP006

sn

Interface Card Slot

Method 2: Search "Sricam" on Google Play or iOS App Store