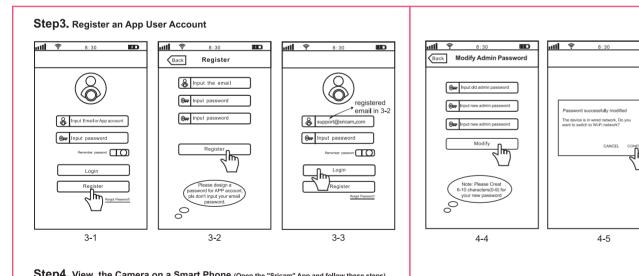

8:30

IP Camrea

(⊵

Note: Tou APP"Aut

4-7

- Your smartphone is connected to the Internet with a WLAN/Wi-Fi that the camera will connect with - You know the WLAN/Wi-Fi password.( No special characters in the password such as @#\$%^&\*)