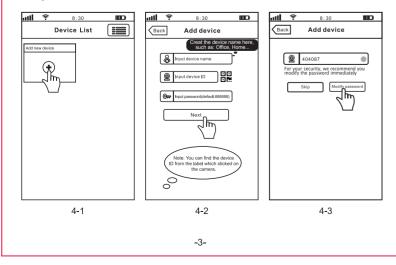

## Trouble shooting:

- If the IP camera can't be found in step 4-2, please make sure you have done step 1-3 to insert a pin to reset the IP camera and wait for 30 seconds.

-2-

- If you experience inconsistent signal, it could be due to 1) too many devices sharing the same internet network. Or 2) the IP camera is too far from the router if using Wi-Fi connection.