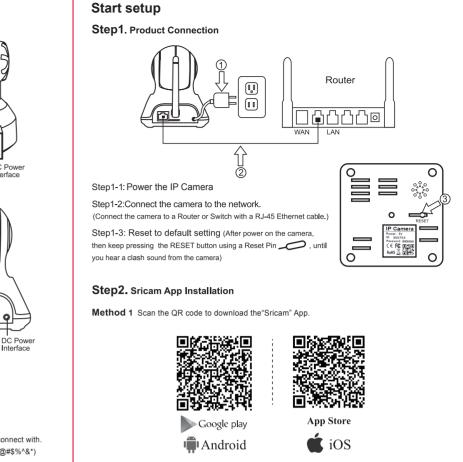

## Before starting setup

ates TF card ins

soild blue light indic blue light indicates

Make sure of the following - Your router supports the 2.4GHz frequency band (802.11b/g/n)

- Your router DHCP is enabled

-1-

- SP006

sn

Interface Card Slot

Method 2: Search "Sricam" on Google Play or iOS App Store