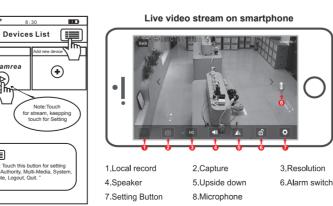

8:30

IP Camrea

(⊵

Note: Tou APP"Aut

4-7

- Your smartphone is connected to the Internet with a WLAN/Wi-Fi that the camera will connect with - You know the WLAN/Wi-Fi password.( No special characters in the password such as @#\$%^&\*)