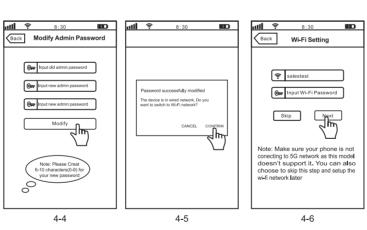

- If you fail to setup the Wi-Fi network in step 4-6, please make sure your Sricam is not connecting to a 5G Wi-Fi signal. You can resolve this issue by 1) reconnecting to a non-5G Wi-Fi signal on your smar phone or 2) skip this step and setup the Wi-Fi by going through the steps under "setting" > "Network Setting" on the app.

- If you want to reconnect the IP camera to a different internet network after you successfully completed step 1 to 4, please remove the IP camera from Sricam app and go through step 1 and 4.

- Make sure WiFi password can't be less than 8 characters,

- Make sure there are no special characters such as "!@#\$%^&\*() +." in the Wi-Fi password. If there are, please change the Wi-Fi password before continuing on this step.

- For any other quality and setup issue, it is recommended you insert a pin (untill you hear a clash sound) to reset the IP camera.