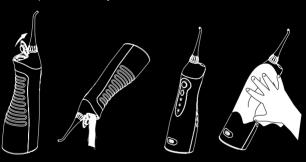

# After Using Smart Oral Irrigator

- Open the water tank cap and dispose of the remaining water in the tank.
- Press "Power" button to turn on the unit, and drain the remaining water from inside the appliance.
- Press "Power" button again to turn off the unit, and close the water tank cap.
- Wipe the unite dry with a soft cloth.

To prevent the growth of bacteria, make sure there is no remaining water inside the unit. If you're not going to use the Smart Oral Irrigator for some time, be sure wipe and dry the unit thoroughly before storing it.

#### Main Uni

- Remove the dirt by wiping the unit with a cloth and liquid soap.
- Do not submerge the main unit in water to clean.
- Wipe the unit dry with a soft cloth.