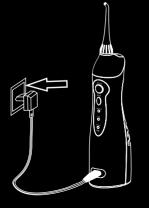

# Connecting and Charging

It takes a minimum of 8 hours to fully charge the unit. A full charge last for approximately on month of regular use.

- Plug the adapter into the Smart Oral Irrigator..
- Plug the adapter into an electrical outlet.
- The "CH" indicator light on the unit will blink while the device is charging.