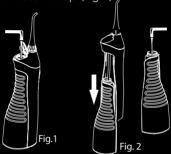

## Using the Smart Oral Irrigator

- Attach nozzle to the unit.
- Open the water tank cap, hold the unit upright, fill the tank with water which temperature should not exceed 104°F, then close the cap. (Fig. 1)

- Or, remove the water tank from the unit, hold the tank upright, fill the tank with water (temperature not is excess of 104°F), then attach the tank onto the unit. (Fig. 2)
- Press "Mode" key to select the mode you desire.
- Hold the unit in an upright position with nozzle tip pointed toward your teeth.
- Keep your mouth opened slightly so that the water can flow out.
- Press "Power" button to start irrigating.