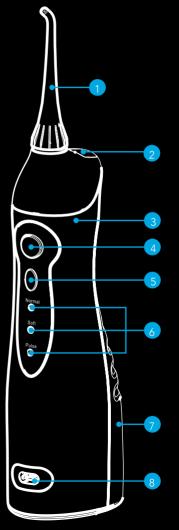

# Your Smart Oral Irrigator

- Nozzle
- Water Tank Cap
- 3 Smart Oral Irrigator Handle
- 4 Power Button
- Mode Button
- Mode Indicators
- Water Tank
- 8 Charging Port

# Selecting Your Mode

- Power is activated by pressing the "Power" button (4).
- Mode selection is controlled by the "Mode" button (5). Pressing this button cycles through the working mode sequence Normal, Soft, Pulse.
- The Great Smile Store Smart Oral Irrigator automatically starts in the mode you last used.
- When you press the "Mode" button (5) the mode indicator will light up to show which mode you are using.
- To turn your Smart Oral Irrigator off before the 2 minute auto-timer finishes, press the "Power" button (4).